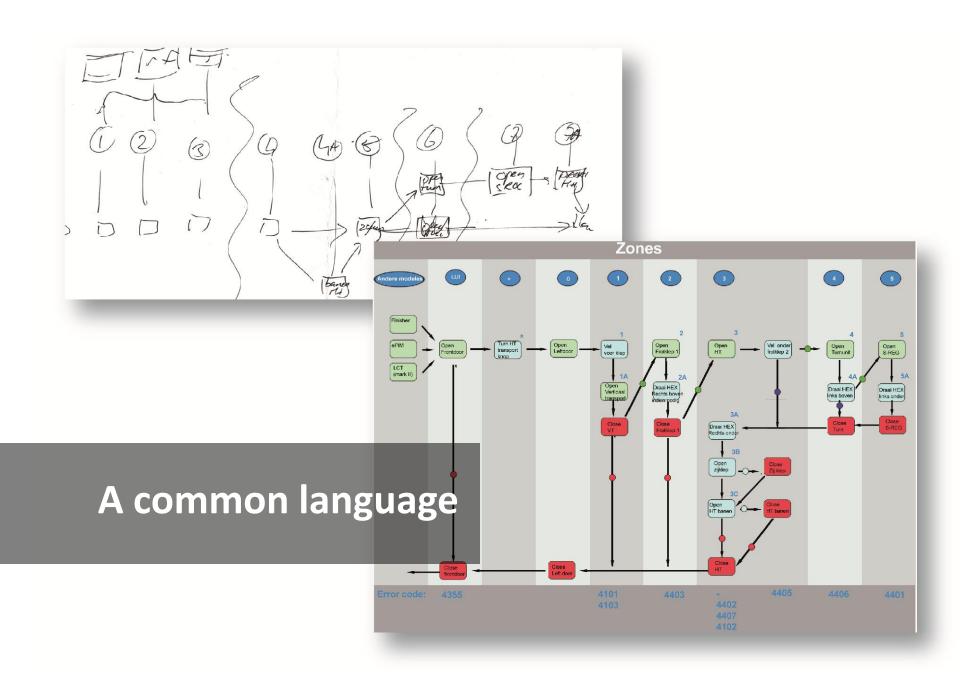

"Then the designer made some nice looking sketches on a Monday afternoon, based on architectures we had in mind and ... Bang! Finally, we had the discussion on what on earth we had to make."

"We are still learning what the project is about.

We need to have a mock-up as soon as possible,

so that we can invite everybody around it,

so that everybody knows what we are doing in the first place"

(projectleader 2)

How can we know what we intend, until we see what we create?