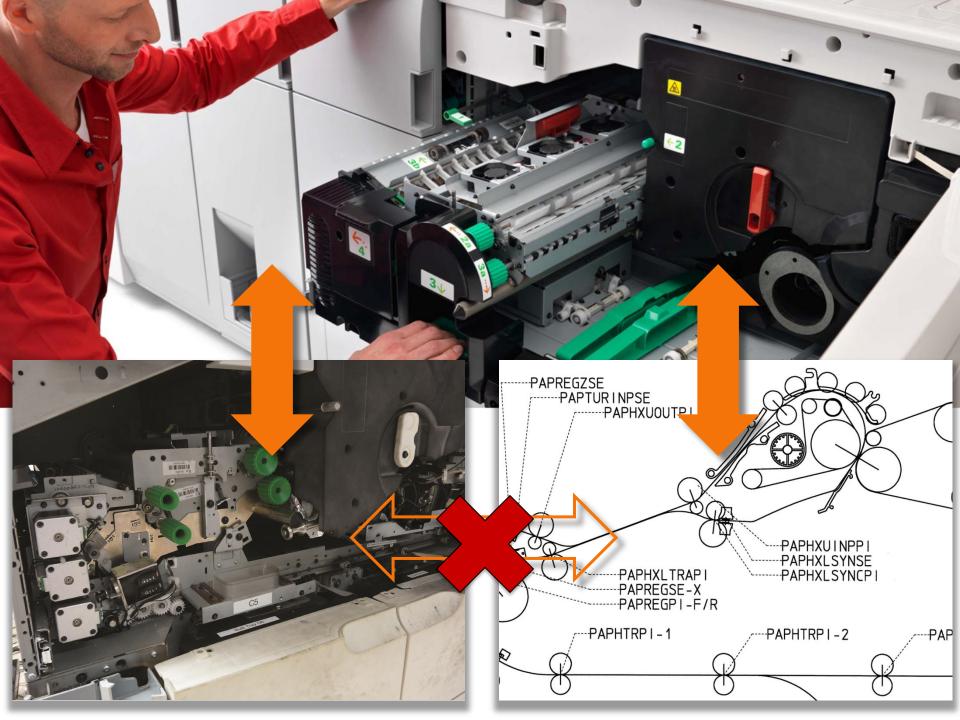

"Then the designer made some nice looking sketches on a Monday afternoon, based on architectures we had in mind and ... Bang! Finally, we had the discussion on what on earth we had to make."

"We are still learning what the project is about.

We need to have a mock-up as soon as possible,

so that we can invite everybody around it,

so that everybody knows what we are doing in the first place"

(projectleader 2)

How can we know what we intend, until we see what we create?