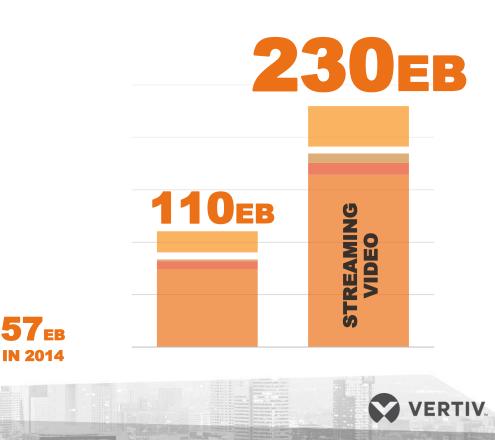

# Mobile traffic QUADRUPLES

...video streaming grows >5x

...online gaming grows >5x

2.5<sub>EB</sub>

IN 2014

...data grows nearly 3x

# Fixed traffic DOUBLES

...video streaming grows >2.5x ...online gaming grows 6x

...data grows nearly doubles