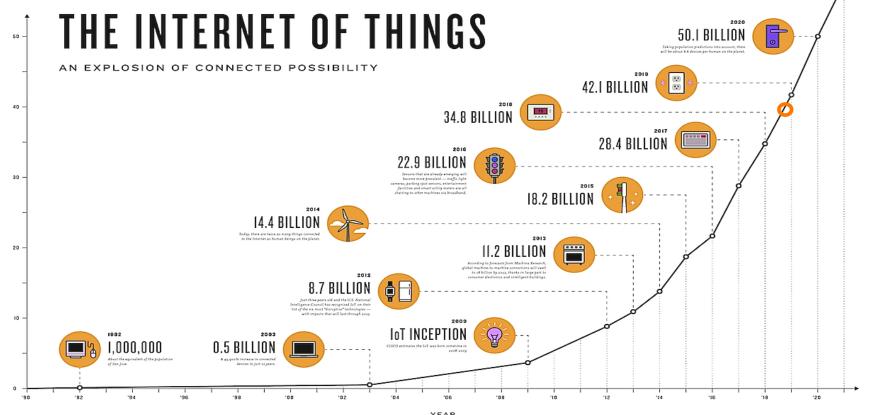

datacenters

Vertiv – Adrian Barker







Vertiv designs, builds and maintains mission-critical technologies that enable essential applications for data centers, communication networks and commercial and industrial environments



# Agenda







## Trends



#### EDGE ENABLES THE DIGITAL TRANSITION





# Mobile Internet Traffic by 2021

# Mobile traffic QUADRUPLES

...video streaming grows >5x

...online gaming grows >5x

2.5<sub>EB</sub>

IN 2014

...data grows nearly 3x







# Fixed Internet Traffic by 2021

# Fixed traffic DOUBLES

...video streaming grows >2.5x ...online gaming grows 6x

...data grows nearly doubles





## Connected Things (estimated by 2020)

2017 6.4















# All About Connectivity





#### **BEYOND COMPUTE & PERSONAL DEVICES**

DEVICES

Ч

BILLIONS



YEAR



## Achieving the Future State, at Scale





#### Time

When considering the future datacentre market .....

# "whatever you're thinking – think 100x"

Christian Belady, General Manager at Microsoft.







### Talent









## One definition of a datacentre ...









#### Transactions







# Technology

- Modular [moj-uh-ler]
  - Composed of standardised units or sections for easy construction or flexible arrangement

- Prefabricate [pree-fab-ri-keyt]
  - To manufacture in standardised parts or sections ready for quick assembly and erection as buildings





# Automotive industry analogy

Volkswagen Group















#### **Global Solutions**

ROOM

# We manage the project, you focus on your core business.



#### **Configurable Solutions** Pre-Engineered, Rack to Room