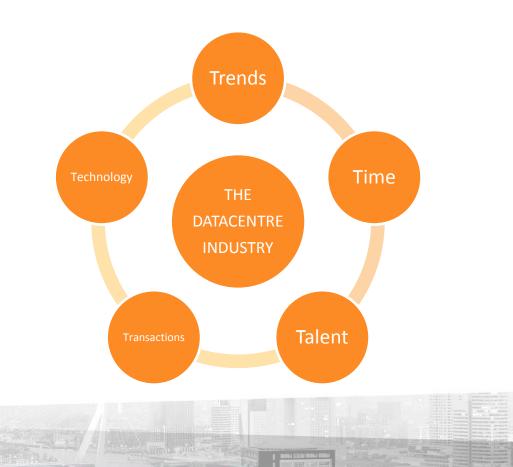

#### Time

When considering the future datacentre market .....

### Talent

#### Transactions

# Technology

- Modular [moj-uh-ler]
  - Composed of standardised units or sections for easy construction or flexible arrangement

- Prefabricate [pree-fab-ri-keyt]
  - To manufacture in standardised parts or sections ready for quick assembly and erection as buildings