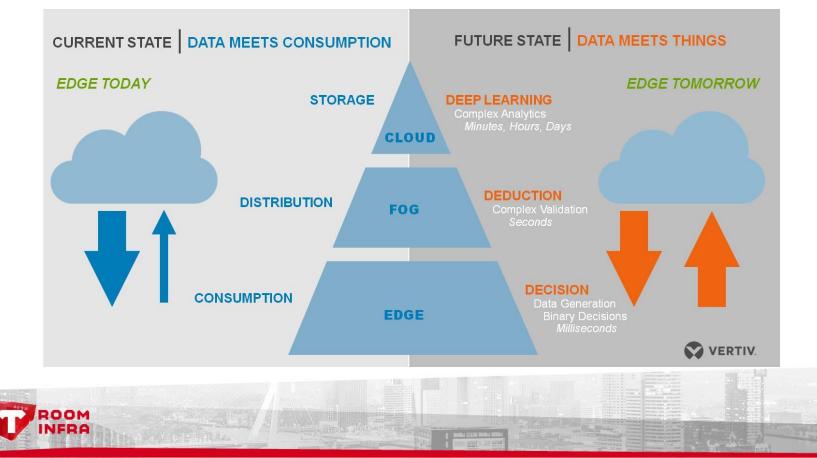

## Achieving the Future State, at Scale

#### Time

When considering the future datacentre market .....