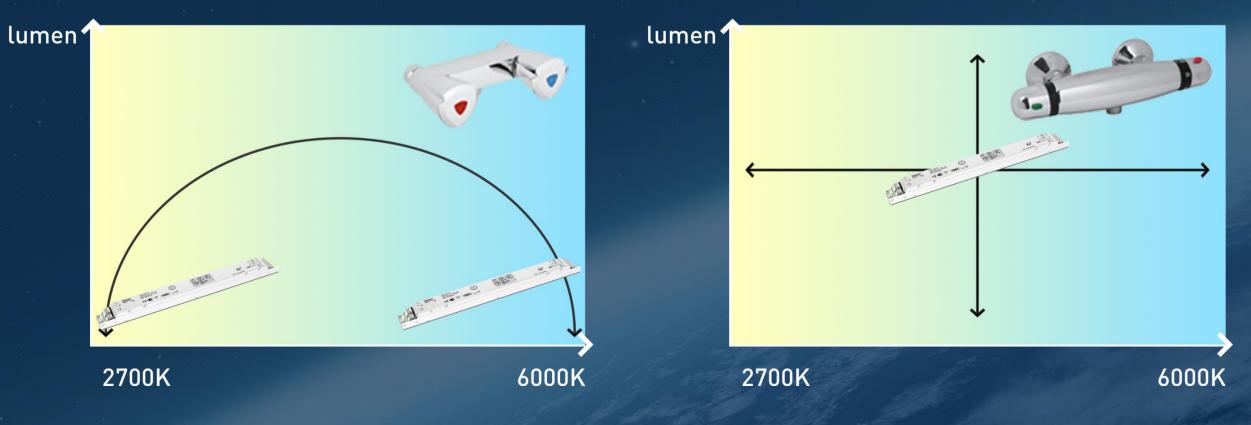

Helvar | LED Event 2016 | Nederland & België

 $(\sim$ 

Algemeen

Well-being

Prestatie

Comfort

De basis: Tunable White

Tunable White:

Tunable White is het aansturen van verlichting waarbij zowel de intensiteit als de kleurtemperatuur geregeld wordt.

r | LED Event 2016 | Nederland & België

HCL lichtsturing Helvar

Emotionele systemen Handmatig aanpassen van lichtkleur en intensiteit op basis van de individuele behoeften van de gebruiker. Biodynamische systemen Op basis van een automatisch verloop (tijdsturing) de intensiteit en kleur-temperatuur van verlichting regelen zodat het biologische ritme van de mens gestimuleerd wordt.