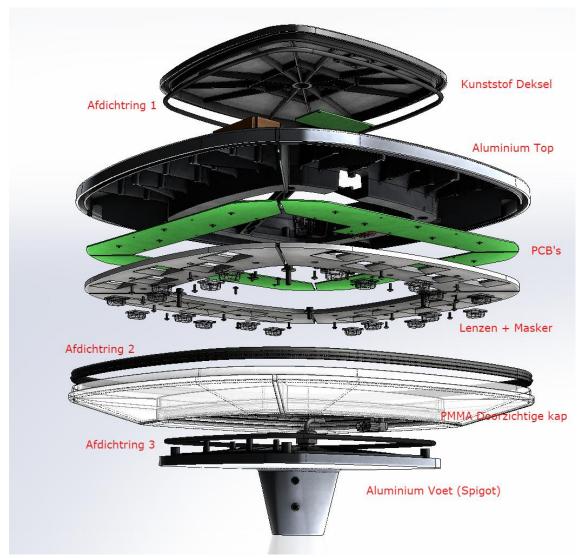

compliant with the **TALQ** specification



## TALQ ALIS



Consortium

For the standardization of a management software interface for Outdoor Lighting Networks



















## Dazzletek / Sustainder projects



#### Enkele internationale projecten





Leuven, Belgie



Cape Town, SA



Chennai, India





Maastricht



From smart lighting to bright cities





#### What business are we in?





#### Sustainder Vision:

The market is moving from traditional lighting towards smart lighting, smart outdoor luminaires. By integrating sensors and connectivity into the luminaire, all kind of applications can be build to improve the quality of life for citizens. An open eco system will create the necessary condition to facilitate & accelerate this development.

#### Opbouw Sustainder1









## Sustainder Flex Technology





### Brokerage Layer









# Partner up. The smart city is a team effort

We hebben onze eigen specialistische rol binnen het eco-systeem van slimme verlichting. Door samenwerking met complementaire partijen behalen we het optimale resultaat.



### Dank voor uw aandacht

www.sustainder.com info@sustainder.com