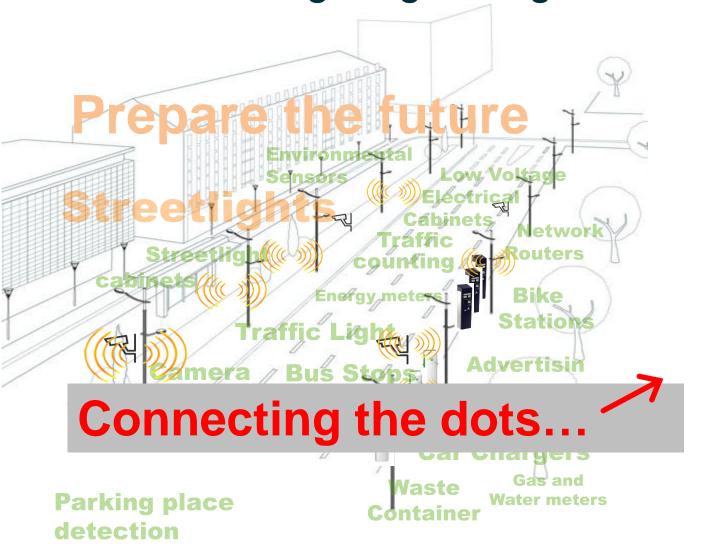

# It starts with light. Providing future proof solutions

Het verlichtingsnetwerk is de basis voor de smart city met de lantaarnpaal als vertrekpunt. Onze armaturen zijn dankzij de modulaire opbouw en open source techniek vandaag al gereed voor toekomstige ontwikkelingen.

#### Sustainder Vision:

The market is moving from traditional lighting towards smart lighting, smart outdoor luminaires. By integrating sensors and connectivity into the luminaire, all kind of applications can be build to improve the quality of life for citizens. An open eco system will create the necessary condition to facilitate & accelerate this development.