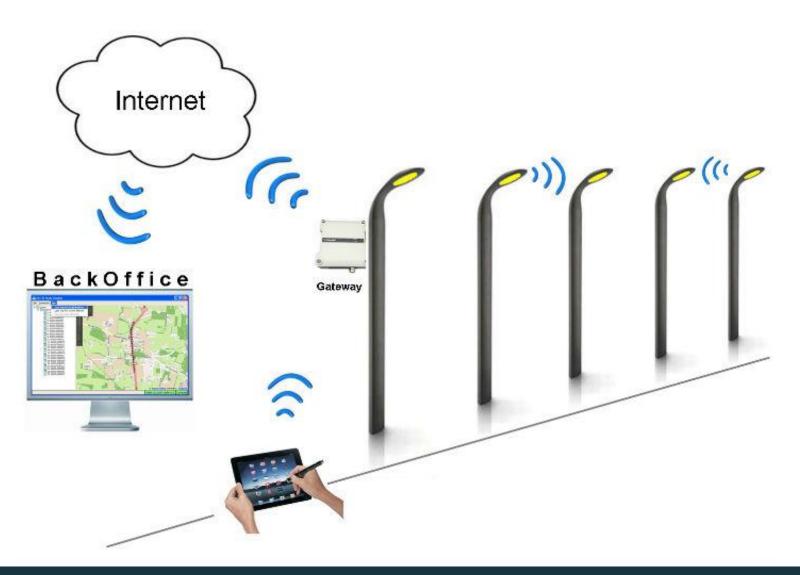

## System Overview

#### Rol van het backoffice platform

Add Command

Relative time

Before sunrise

(RSEIPC)

T Przytyk)

ET Przytyk)

ET Przytyk)

Fixed time

50%

70%

StreetLight Vision Back Office is compliant with the **TALQ** specification