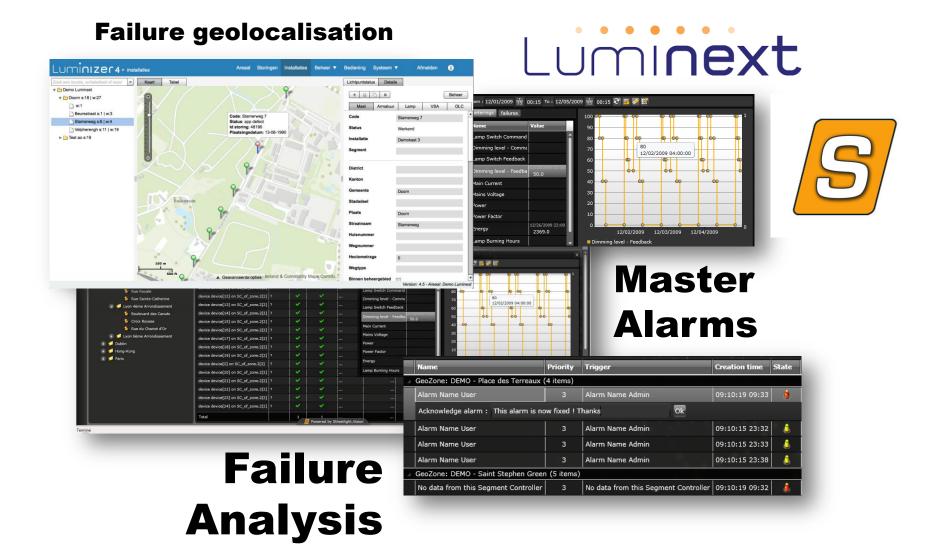

## System Overview

#### Rol van het backoffice platform

Add Command

Relative time

Before sunrise

(RSEIPC)

T Przytyk)

ET Przytyk)

ET Przytyk)

Fixed time

50%

70%

StreetLight Vision Back Office is compliant with the **TALQ** specification

## TALQ ALIS

Consortium

For the standardization of a management software interface for Outdoor Lighting Networks