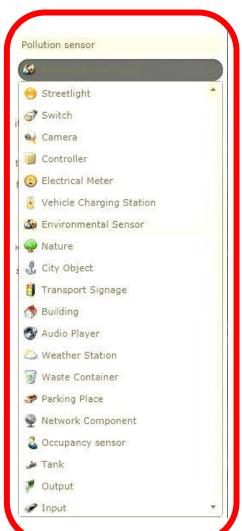

cts in various quantities





#### Added

Smart factory with production and assembly facilities based on latest technologies.

## System Overview





#### Rol van het backoffice platform







Add Command

Relative time

Before sunrise



(RSEIPC)

T Przytyk)

ET Przytyk)

ET Przytyk)

oud Server)

ud Server

19:00

20:00

23:00

04:00

Fixed time

Fixed time

Fixed time

50%

70%









StreetLight Vision Back Office is compliant with the **TALQ** specification



## TALQ ALIS



Consortium

For the standardization of a management software interface for Outdoor Lighting Networks



















## Dazzletek / Sustainder projects



#### Enkele internationale projecten





Leuven, Belgie



Cape Town, SA



Chennai, India





Maastricht



From smart lighting to bright cities





#### What business are we in?





#### Sustainder Vision:

The market is moving from traditional lighting towards smart lighting, smart outdoor luminaires. By integrating sensors and connectivity into the luminaire, all kind of applications can be build to improve the quality of life for citizens. An open eco system will create the necessary condition to facilitate & accelerate this development.

#### Opbouw Sustainder1









## Sustainder Flex Technology





### Brokerage Layer









# Partner up. The smart city is a team effort

We hebben onze eigen specialistische rol binnen het eco-systeem van slimme verlichting. Door samenwerking met complementaire partijen behalen we het optimale resultaat.



### Dank voor uw aandacht

www.sustainder.com info@sustainder.com