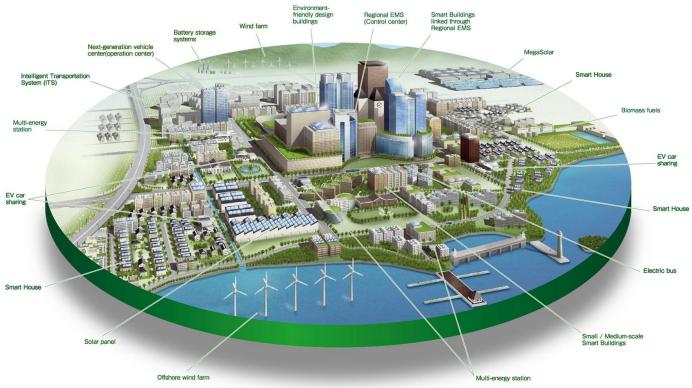

# It starts with light. Providing future proof solutions

Het verlichtingsnetwerk is de basis voor de smart city met de lantaarnpaal als vertrekpunt. Onze armaturen zijn dankzij de modulaire opbouw en open source techniek vandaag al gereed voor toekomstige ontwikkelingen.

#### Sustainder Vision:

The market is moving from traditional lighting towards smart lighting, smart outdoor luminaires. By integrating sensors and connectivity into the luminaire, all kind of applications can be build to improve the quality of life for citizens. An open eco system will create the necessary condition to facilitate & accelerate this development.