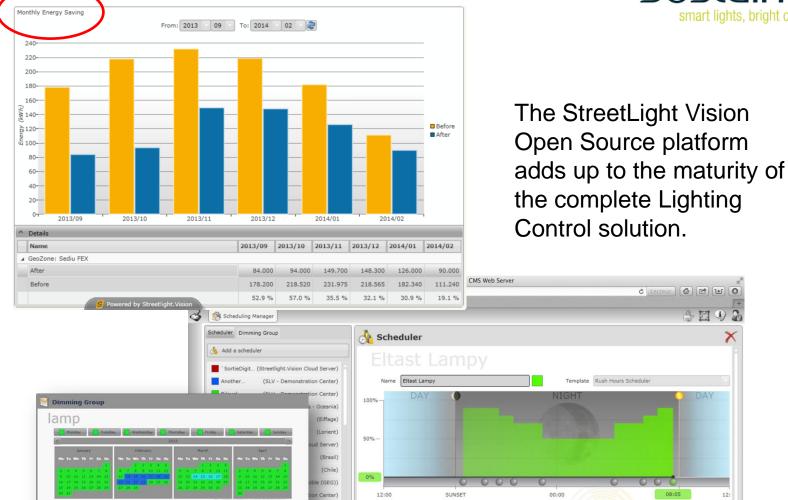

#### Rol van het backoffice platform

Add Command

Relative time

Before sunrise

(RSEIPC)

T Przytyk)

ET Przytyk)

ET Przytyk)

oud Server)

ud Server

19:00

20:00

23:00

04:00

Fixed time

Fixed time

Fixed time

50%

70%

StreetLight Vision Back Office is compliant with the **TALQ** specification