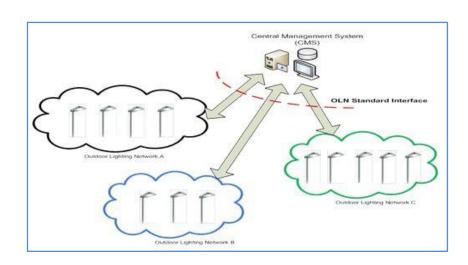

## TALQ ALIS

Consortium

For the standardization of a management software interface for Outdoor Lighting Networks