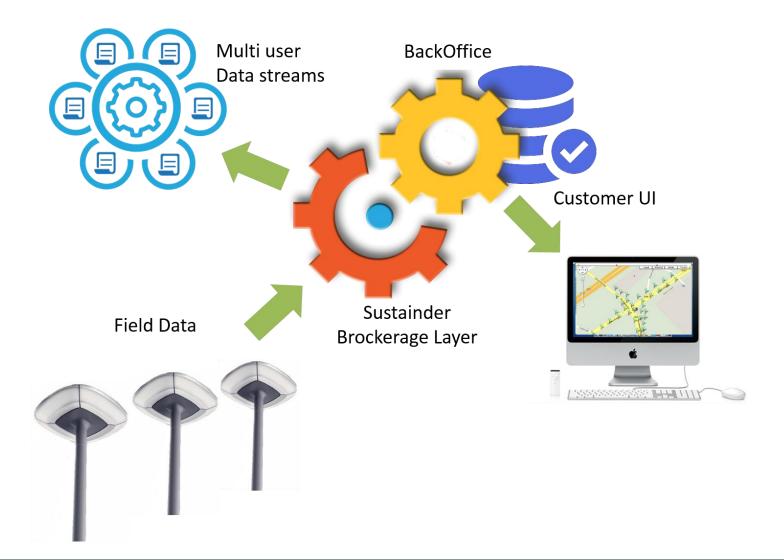

sortium

For the standardization of a management software interface for Outdoor Lighting Networks



















## Dazzletek / Sustainder projects



#### Enkele internationale projecten





Leuven, Belgie



Cape Town, SA



Chennai, India





Maastricht



From smart lighting to bright cities





#### What business are we in?





#### Sustainder Vision:

The market is moving from traditional lighting towards smart lighting, smart outdoor luminaires. By integrating sensors and connectivity into the luminaire, all kind of applications can be build to improve the quality of life for citizens. An open eco system will create the necessary condition to facilitate & accelerate this development.

#### Opbouw Sustainder1









## Sustainder Flex Technology





### Brokerage Layer









# Partner up. The smart city is a team effort

We hebben onze eigen specialistische rol binnen het eco-systeem van slimme verlichting. Door samenwerking met complementaire partijen behalen we het optimale resultaat.



### Dank voor uw aandacht

www.sustainder.com info@sustainder.com