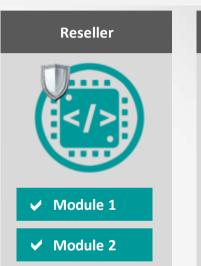

#### Additional modules:

- Airco
- More power (+15 kWh)
- ☐ Auto-pilo
- ☐ Selfparking
- ✓ Navigation
- ☐ Heated seats
- ☐ Adaptive lightning
- Fast charging

Total amount p/m:

€599,-

CONFIRM ▶