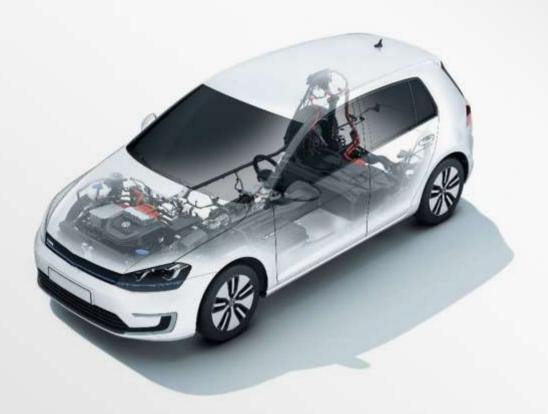

Device security



- Integrity checks from pre-bootloader to operating system
- Secure Elements with CC EAL5+ and FIPS 140-2 evaluated smart card chips designed for cryptography
- Remote firmware updates

### Available technologies



- Encryption of C, C++, C#, Java & other applications
- Crypto libraries & API for standard and embedded platforms
- 128-bit AES, 224-bit ECC, 2048-bit RSA encryption algorithms
- Public and private key management

#### Software security Trends



**Re-producing** 

Protecting your Intellectual Property is a requirement!

# How it works









**BASIC** 

€399,-

60kWh Airco



**PERFORMANCE** 

€599,-

75kWh Airco Navigation Fast Charging



**ULTIMATE** 

€799,-

75kWh
Airco
Navigation
Adaptive lighting
Fast charging
Heated seats
Auto-Pilot
Selfparking



#### Additional modules:

- Airco
- More power (+15 kWh)
- ☐ Auto-pilo
- ☐ Selfparking
- ✓ Navigation
- ☐ Heated seats
- ☐ Adaptive lightning
- Fast charging

Total amount p/m:

€599,-

CONFIRM ▶

# ExampsengMaphtenance period



### Case Study: VxWorks



- CodeMeter encryption utilities integrated in Wind River Workbench
- CodeMeter embedded driver for VxWorks

**WIND RIVER** 

# Partnerships & Customers



### Best practices



- Design your solutions with security in mind
- Protect your software by encryption
- License your products smart
- The technology is available

### Thank you

### **Questions?**







Jan-Willem van de Blaak