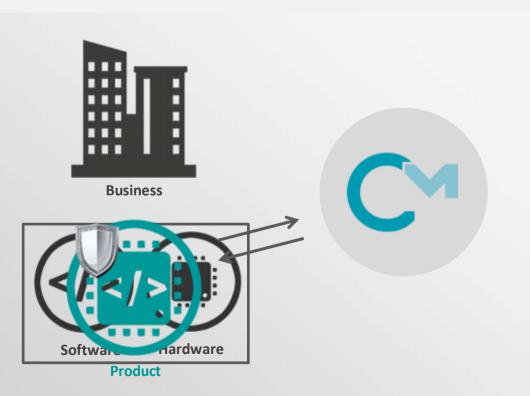

# Application and device security

### Available technologies

- Encryption of C, C++, C#, Java & other applications
- Crypto libraries & API for standard and embedded platforms
- 128-bit AES, 224-bit ECC, 2048-bit RSA encryption algorithms
- Public and private key management