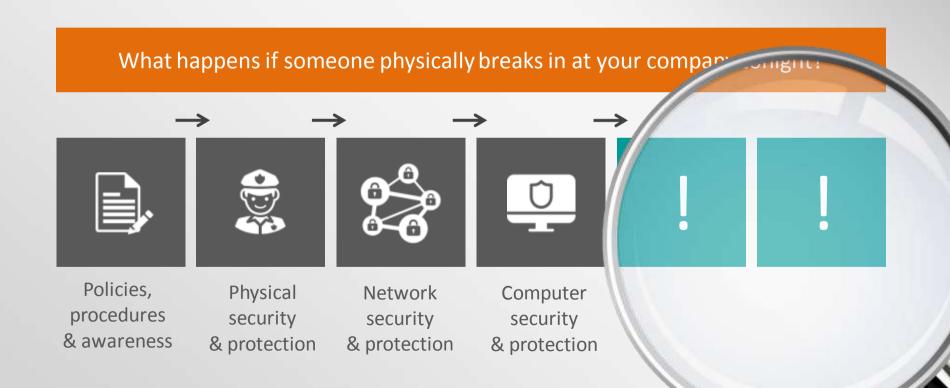

# Security measures

### Device security

- Integrity checks from pre-bootloader to operating system
- Secure Elements with CC EAL5+ and FIPS 140-2 evaluated smart card chips designed for cryptography
- Remote firmware updates