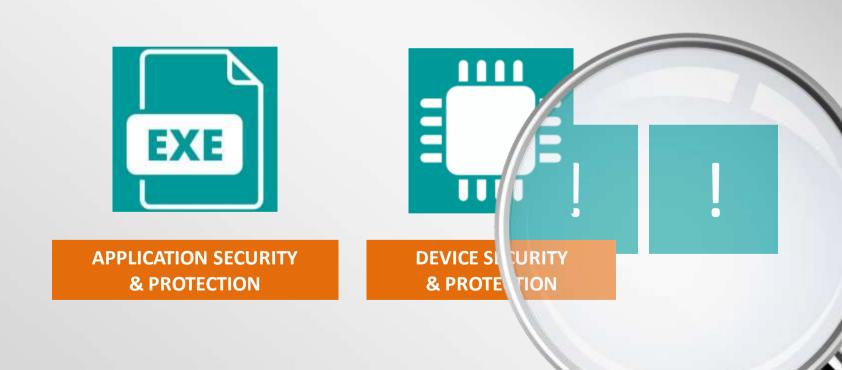

# Application and device security

### Available technologies

- Encryption of C, C++, C#, Java & other applications
- Crypto libraries & API for standard and embedded platforms
- 128-bit AES, 224-bit ECC, 2048-bit RSA encryption algorithms
- Public and private key management