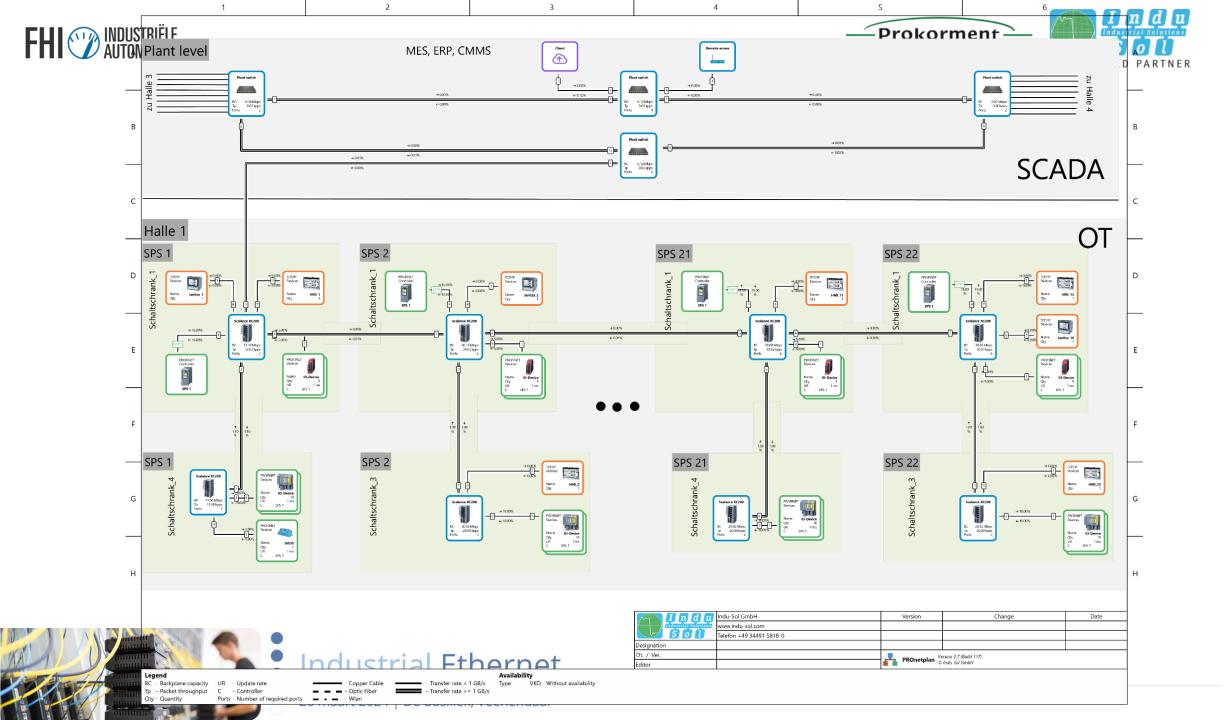

# OT-fieldbus structures unnecessarily bloating the Scada-network

## "The opposite of isolation is networking and networking requires networkers!"











### Do IT and OT understand each other?





#### **Industrial Ethernet**





### Initial topology



#### Industrial Ethernet





() () 3





#### Improved topology





26 maart 2024 | De Basiliek, Veenendaal



() () 3





### But what about Security?

Using the example of Remote Access













#### **Industrial Ethernet**



VPN







#### **Industrial Ethernet**





# OT-fieldbus structures unnecessarily bloating the Scada-network

## "The opposite of isolation is networking and networking requires networkers!"











1

## Many thanks for your attention.

 Prokorment / Indu-Sol <u>info@prokorment.nl</u> www.prokorment.nl