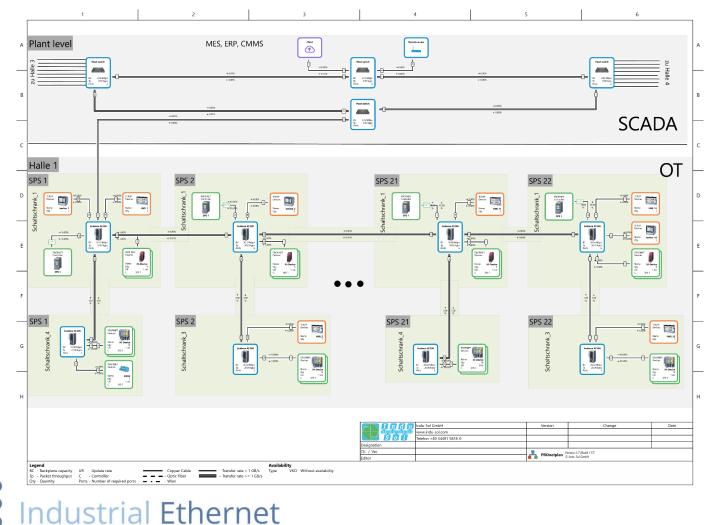

# OT-fieldbus structures unnecessarily bloating the Scada-network

## "The opposite of isolation is networking and networking requires networkers!"











### Do IT and OT understand each other?





#### **Industrial Ethernet**





### Initial topology



#### Industrial Ethernet





() () 3





#### Improved topology





26 maart 2024 | De Basiliek, Veenendaal



() () 3





### But what about Security?

Using the example of Remote Access













#### **Industrial Ethernet**



VPN







#### **Industrial Ethernet**





# OT-fieldbus structures unnecessarily bloating the Scada-network

## "The opposite of isolation is networking and networking requires networkers!"











1

## Many thanks for your attention.

 Prokorment / Indu-Sol <u>info@prokorment.nl</u> www.prokorment.nl