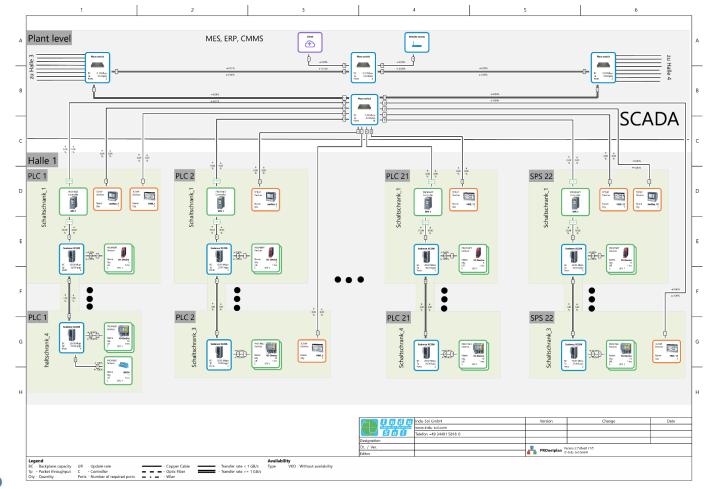

# OT-fieldbus structures unnecessarily bloating the Scada-network

## "The opposite of isolation is networking and networking requires networkers!"











### Do IT and OT understand each other?





#### **Industrial Ethernet**





### Initial topology



#### Industrial Ethernet





() () 3





#### Improved topology





26 maart 2024 | De Basiliek, Veenendaal



() () 3





### But what about Security?

Using the example of Remote Access













#### **Industrial Ethernet**



VPN







#### **Industrial Ethernet**





# OT-fieldbus structures unnecessarily bloating the Scada-network

## "The opposite of isolation is networking and networking requires networkers!"











1

## Many thanks for your attention.

 Prokorment / Indu-Sol <u>info@prokorment.nl</u> www.prokorment.nl