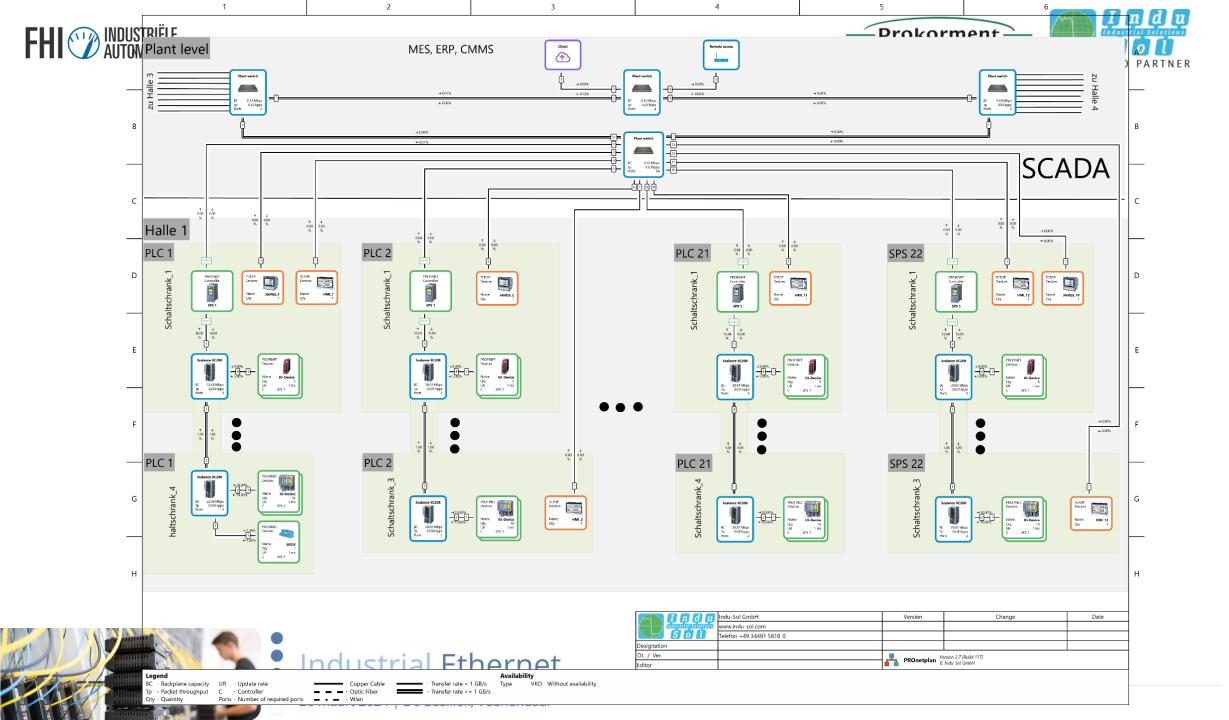

# OT-fieldbus structures unnecessarily bloating the Scada-network

## "The opposite of isolation is networking and networking requires networkers!"











### Do IT and OT understand each other?





#### **Industrial Ethernet**





### Initial topology



#### Industrial Ethernet





() () 3





#### Improved topology





26 maart 2024 | De Basiliek, Veenendaal



() () 3





### But what about Security?

Using the example of Remote Access













#### **Industrial Ethernet**



VPN







#### **Industrial Ethernet**





# OT-fieldbus structures unnecessarily bloating the Scada-network

## "The opposite of isolation is networking and networking requires networkers!"











1

## Many thanks for your attention.

 Prokorment / Indu-Sol <u>info@prokorment.nl</u> www.prokorment.nl