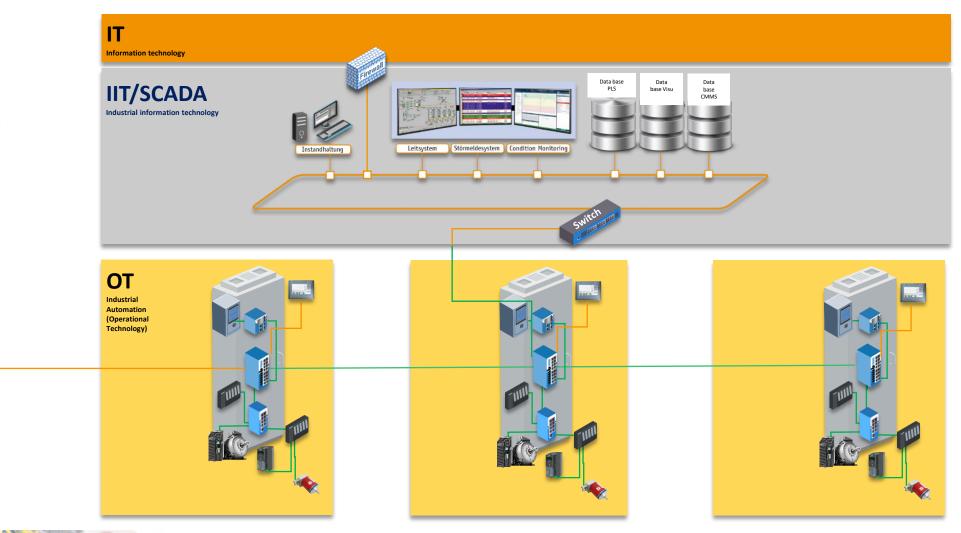

# OT-fieldbus structures unnecessarily bloating the Scada-network

## "The opposite of isolation is networking and networking requires networkers!"











### Do IT and OT understand each other?





#### **Industrial Ethernet**





### Initial topology



#### Industrial Ethernet





() () 3





#### Improved topology





26 maart 2024 | De Basiliek, Veenendaal



() () 3





### But what about Security?

Using the example of Remote Access













#### **Industrial Ethernet**



VPN







#### **Industrial Ethernet**





# OT-fieldbus structures unnecessarily bloating the Scada-network

## "The opposite of isolation is networking and networking requires networkers!"











1

## Many thanks for your attention.

 Prokorment / Indu-Sol <u>info@prokorment.nl</u> www.prokorment.nl