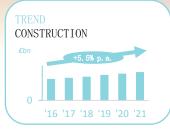

### NEED SMARTER BUILDINGS

RESULT ENERGY EFFICIENCY

ENERGY EFFICIENT GLASS

RESULT
TRADITIONAL SOLAR

NEED INTEGRATED SOLAR

TREND
SMART BUILDINGS

6m
+34. 0% p. a.

16 '17 '18 '19 '20 '21