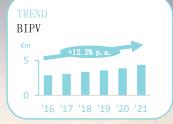

### NEED SMARTER BUILDINGS

RESULT ENERGY EFFICIENCY

ENERGY EFFICIENT GLASS

RESULT
TRADITIONAL SOLAR

NEED INTEGRATED SOLAR

TREND
SMART BUILDINGS

6m
+34. 0% p. a.

16 '17 '18 '19 '20 '21