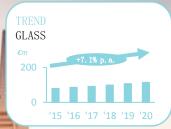

### NEED SMARTER BUILDINGS

RESULT ENERGY EFFICIENCY

ENERGY EFFICIENT GLASS

RESULT
TRADITIONAL SOLAR

NEED INTEGRATED SOLAR

TREND
SMART BUILDINGS

6m
+34. 0% p. a.

16 '17 '18 '19 '20 '21