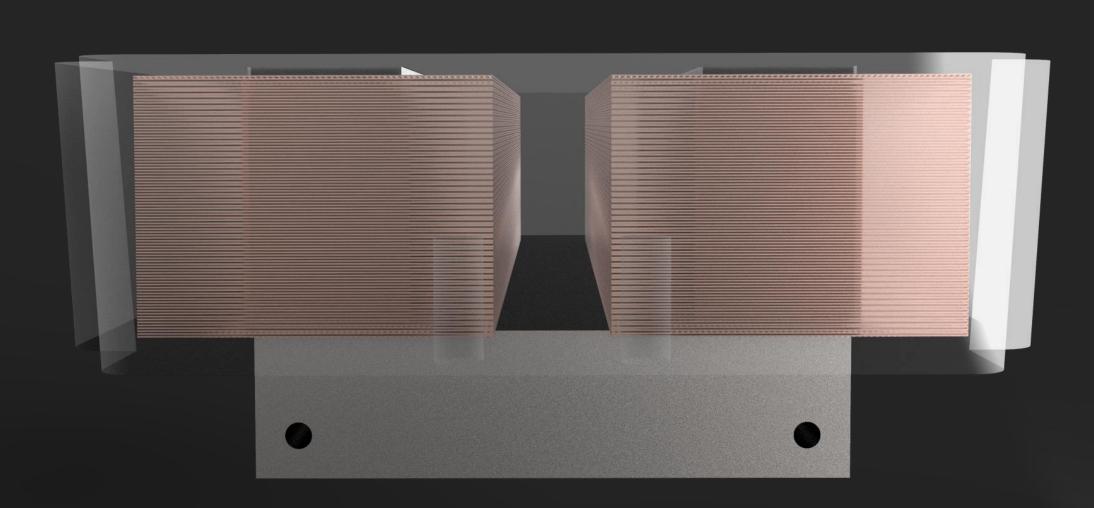

# Hybrid Electromagnetic Suspension (HEMS)

Add Magnets

Magnetic field

U - core

Track

Magnetic pull

U - core

Track