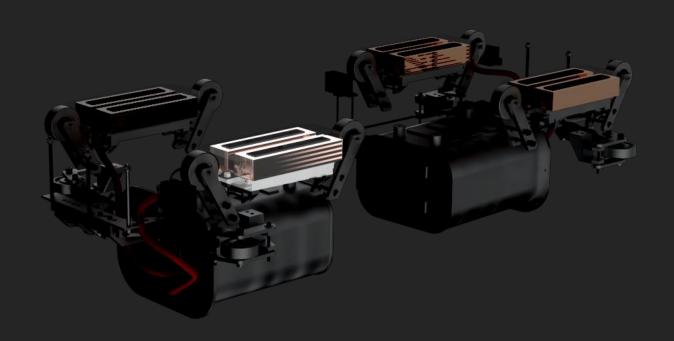

# Hybrid Electromagnetic Suspension (HEMS)

Add Magnets

Magnetic field

U - core

Track

Magnetic pull

U - core

Track