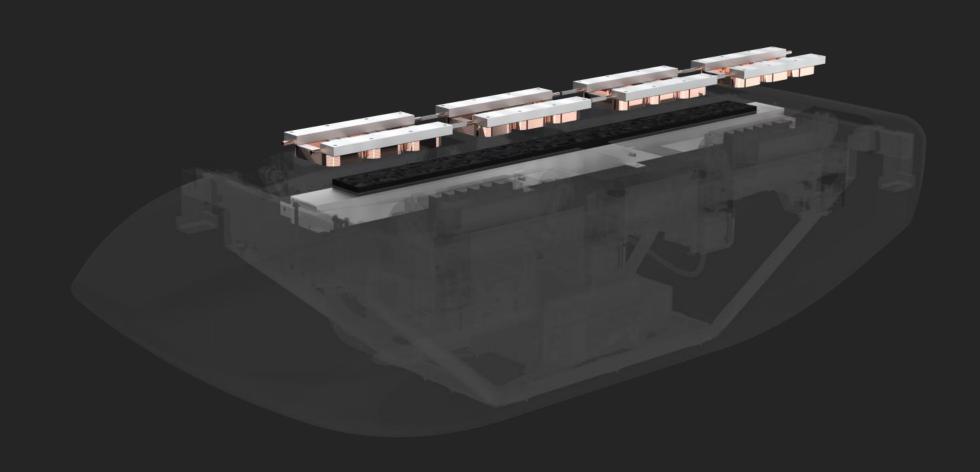

# Hybrid Electromagnetic Suspension (HEMS)

Add Magnets

Magnetic field

U - core

Track

Magnetic pull

U - core

Track

Power on

U - core

Detach from track

U - core

Track

Power off

Attach to track