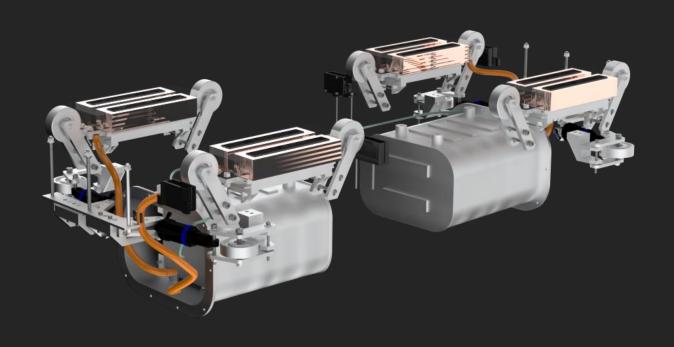

# Hybrid Electromagnetic Suspension (HEMS)

Add Magnets

Magnetic field

U - core

Track

Magnetic pull

U - core

Track

Power on

U - core

Detach from track

U - core

Track

Power off

Attach to track