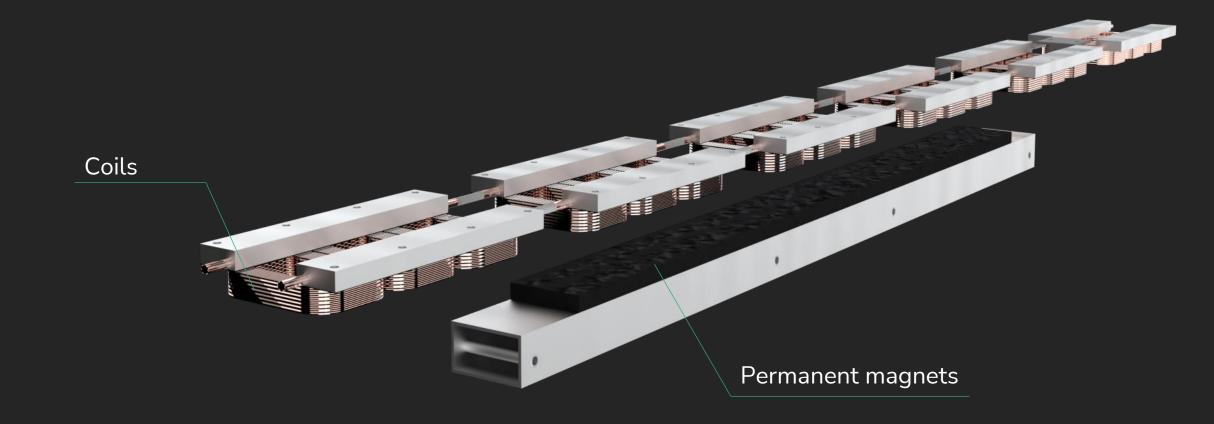

# Hybrid Electromagnetic Suspension (HEMS)

Add Magnets

Magnetic field

U - core

Track

Magnetic pull

U - core

Track

Power on

U - core

Detach from track

U - core

Track

Power off

Attach to track