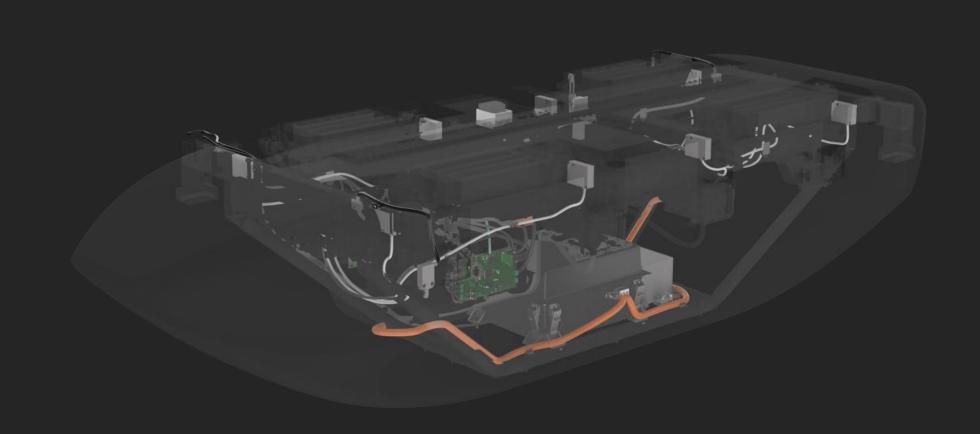

# Hybrid Electromagnetic Suspension (HEMS)

Add Magnets

Magnetic field

U - core

Track

Magnetic pull

U - core

Track

Power on

U - core

Detach from track

U - core

Track

Power off

Attach to track