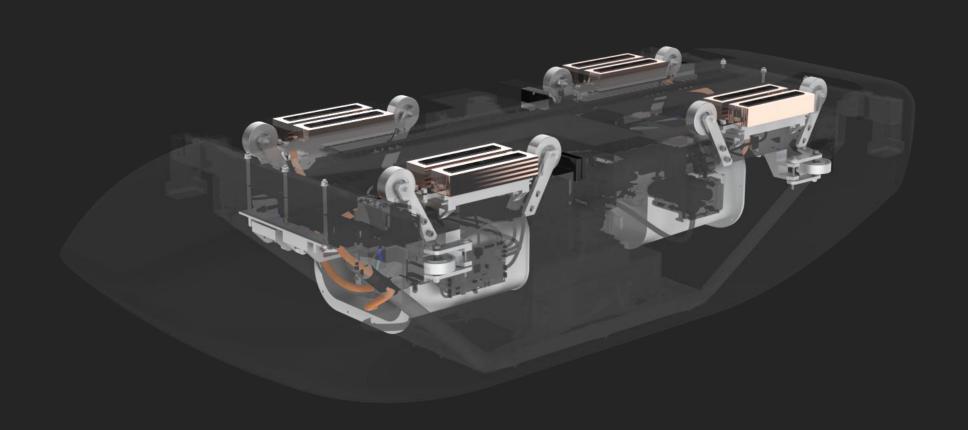

# Hybrid Electromagnetic Suspension (HEMS)

Add Magnets

Magnetic field

U - core

Track

Magnetic pull

U - core

Track

Power on

U - core

Detach from track

U - core

Track

Power off

Attach to track