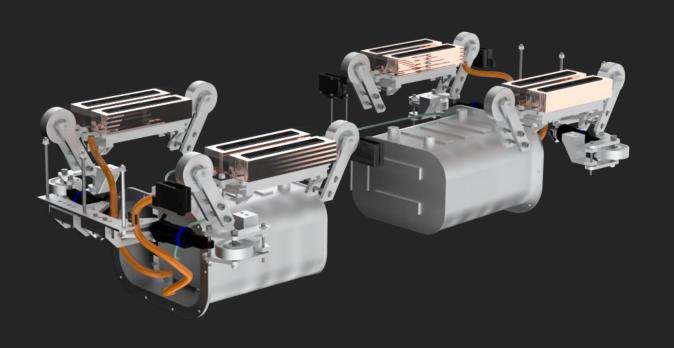

# Hybrid Electromagnetic Suspension (HEMS)

Add Magnets

Magnetic field

U - core

Track

Magnetic pull

U - core

Track

Power on

U - core

Detach from track

U - core

Track

Power off

Attach to track