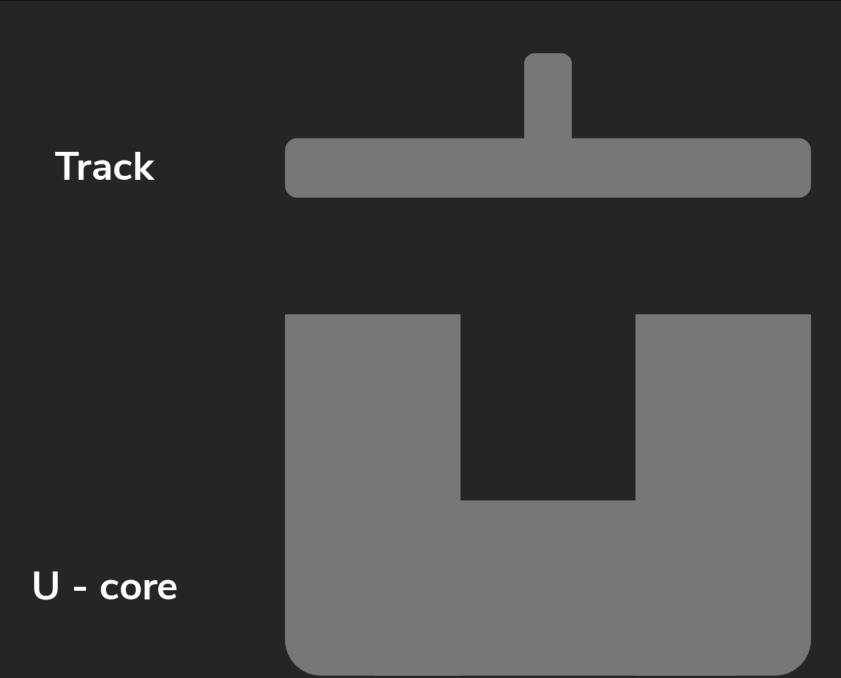

# Hybrid Electromagnetic Suspension (HEMS)

Add Magnets

Magnetic field

U - core

Track

Magnetic pull

U - core

Track