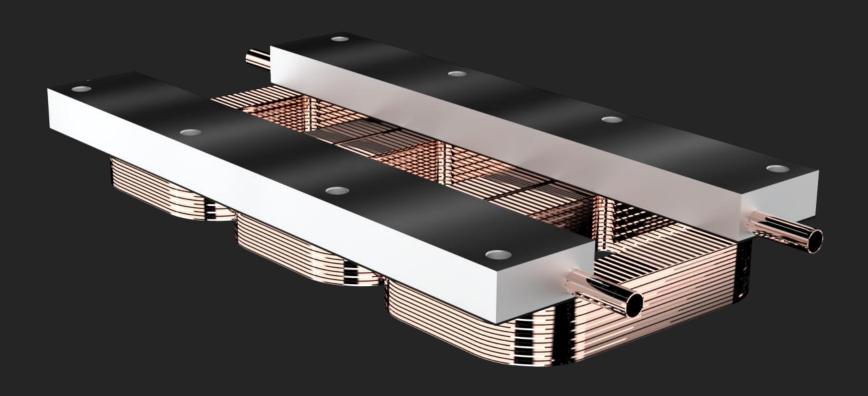

# Hybrid Electromagnetic Suspension (HEMS)

Add Magnets

Magnetic field

U - core

Track

Magnetic pull

U - core

Track

Power on

U - core

Detach from track

U - core

Track

Power off

Attach to track