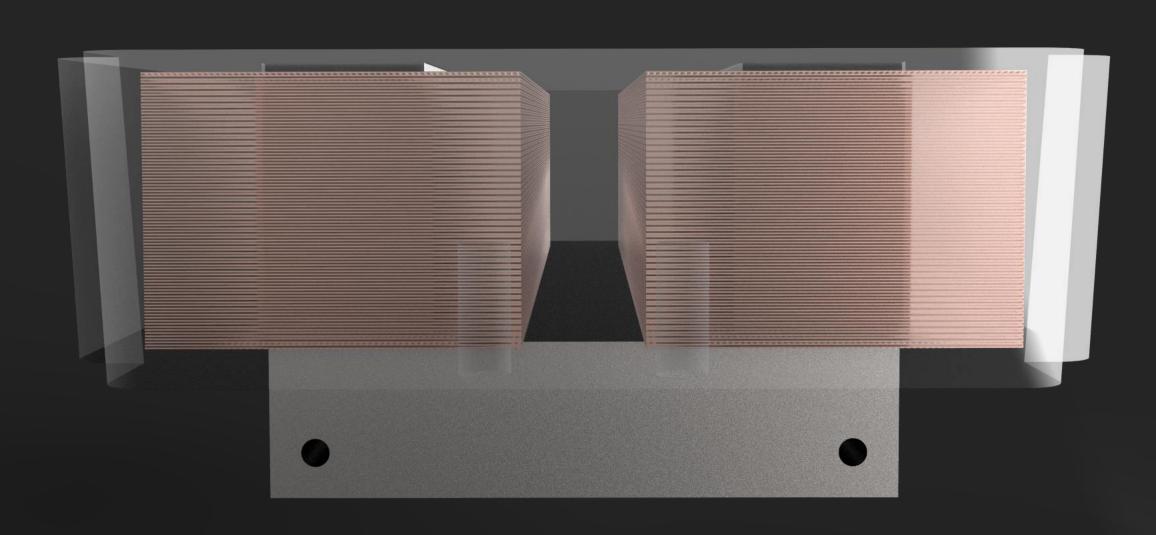

# Hybrid Electromagnetic Suspension (HEMS)

Add Magnets

Magnetic field

U - core

Track

Magnetic pull

U - core

Track

Power on

U - core

Detach from track

U - core

Track

Power off

Attach to track