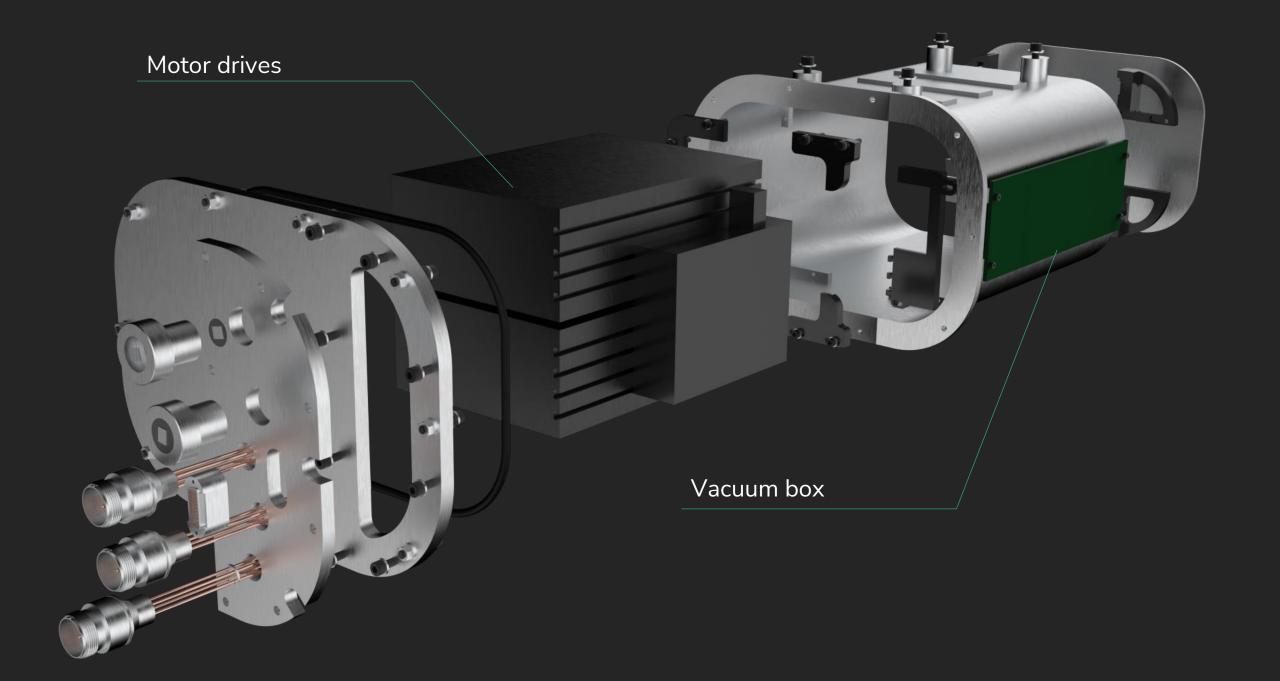

# Hybrid Electromagnetic Suspension (HEMS)

Add Magnets

Magnetic field

U - core

Track

Magnetic pull

U - core

Track

Power on

U - core

Detach from track

U - core

Track

Power off

Attach to track