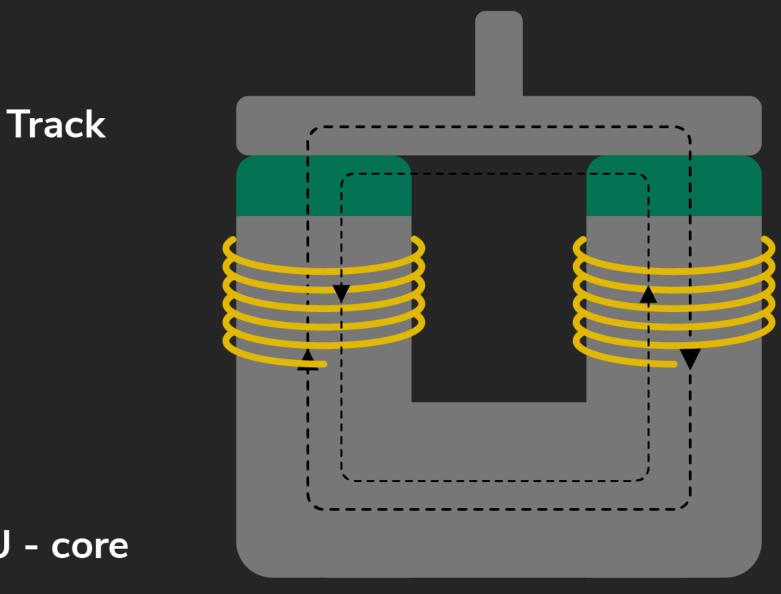

# Hybrid Electromagnetic Suspension (HEMS)

Add Magnets

Magnetic field

U - core

Track

Magnetic pull

U - core

Track

Power on

U - core

Detach from track

U - core

Track

Power off

Attach to track