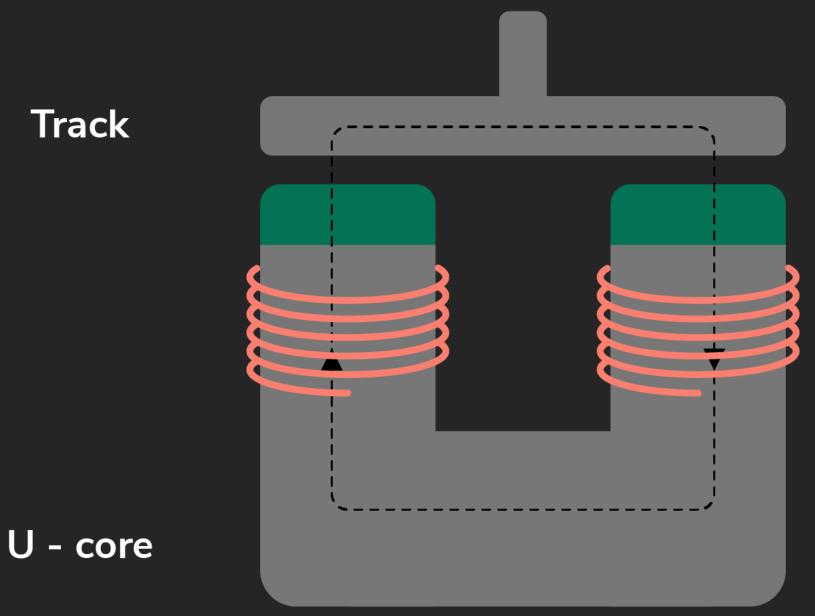

# Hybrid Electromagnetic Suspension (HEMS)

Add Magnets

Magnetic field

U - core

Track

Magnetic pull

U - core

Track

Power on

U - core

Detach from track

U - core

Track

Power off

Attach to track