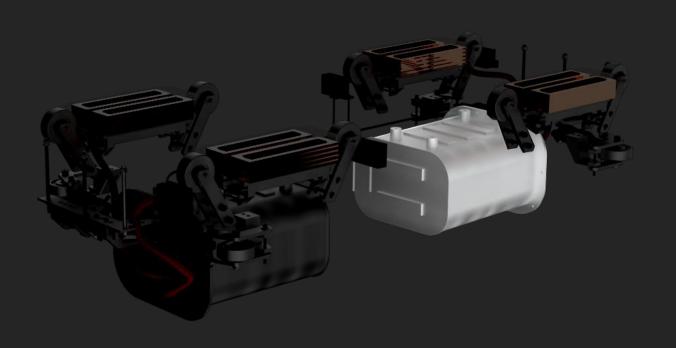

# Hybrid Electromagnetic Suspension (HEMS)

Add Magnets

Magnetic field

U - core

Track

Magnetic pull

U - core

Track

Power on

U - core

Detach from track

U - core

Track

Power off

Attach to track