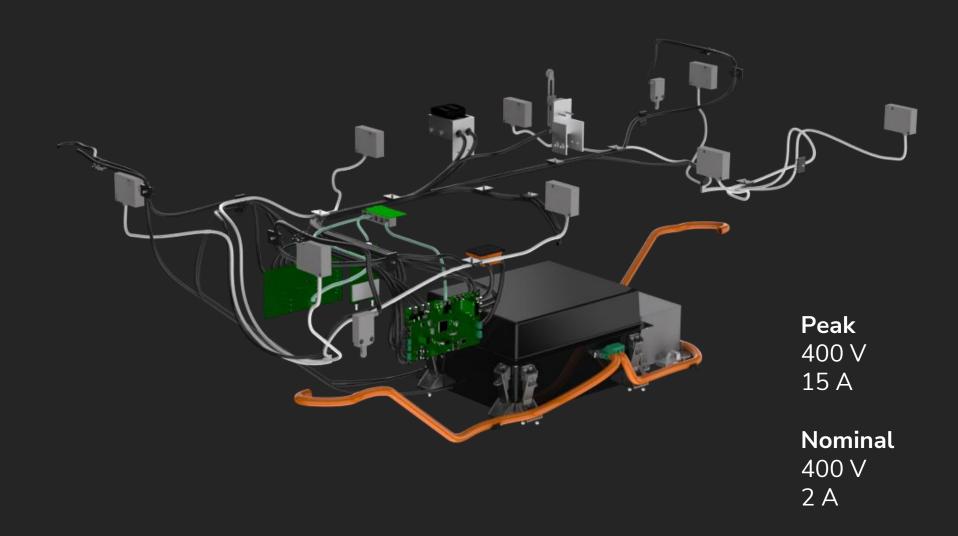

# Hybrid Electromagnetic Suspension (HEMS)

Add Magnets

Magnetic field

U - core

Track

Magnetic pull

U - core

Track

Power on

U - core

Detach from track

U - core

Track

Power off

Attach to track