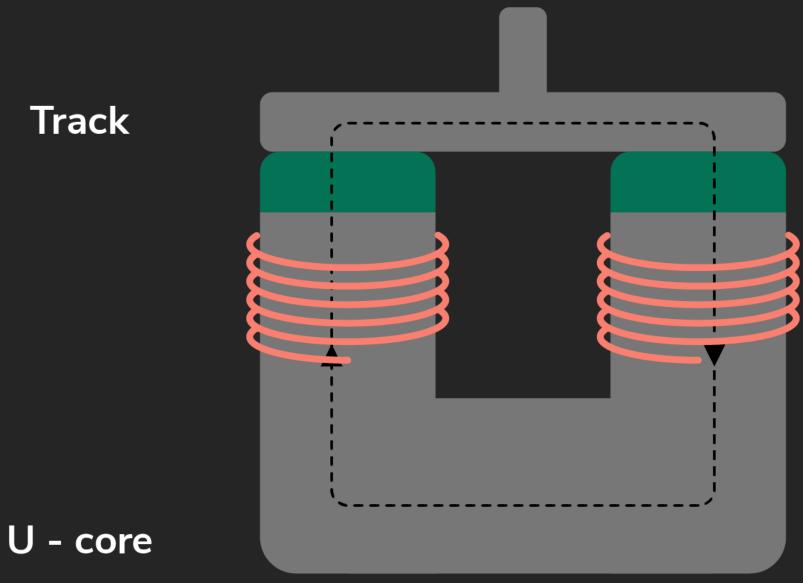

# Hybrid Electromagnetic Suspension (HEMS)

Add Magnets

Magnetic field

U - core

Track

Magnetic pull

U - core

Track

Power on

U - core

Detach from track

U - core

Track

Power off

Attach to track