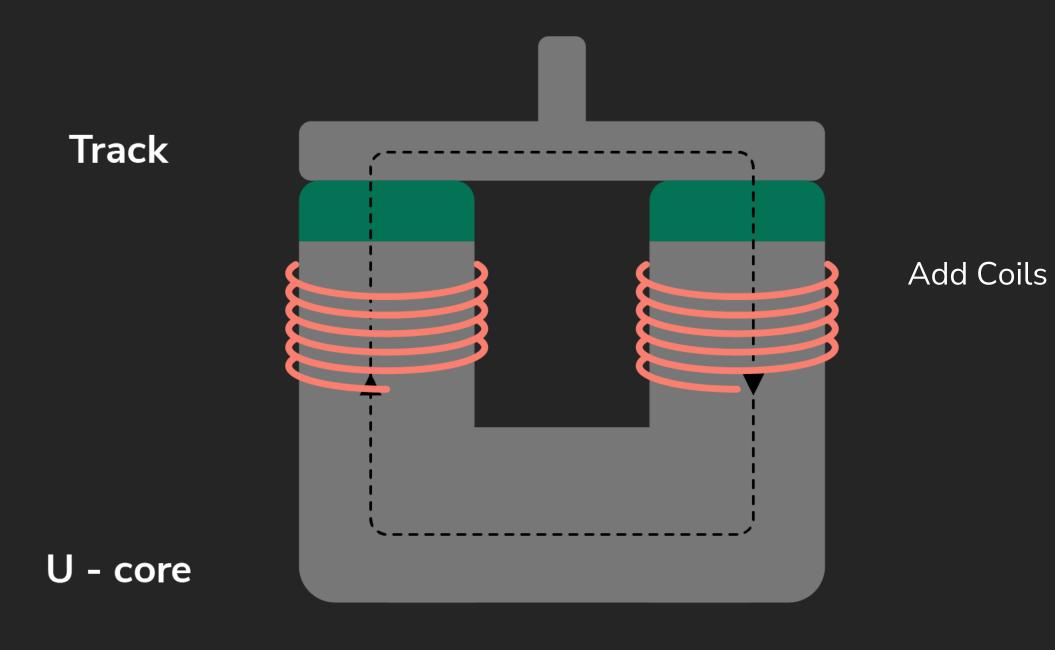

# Hybrid Electromagnetic Suspension (HEMS)

Add Magnets

Magnetic field

U - core

Track

Magnetic pull

U - core

Track