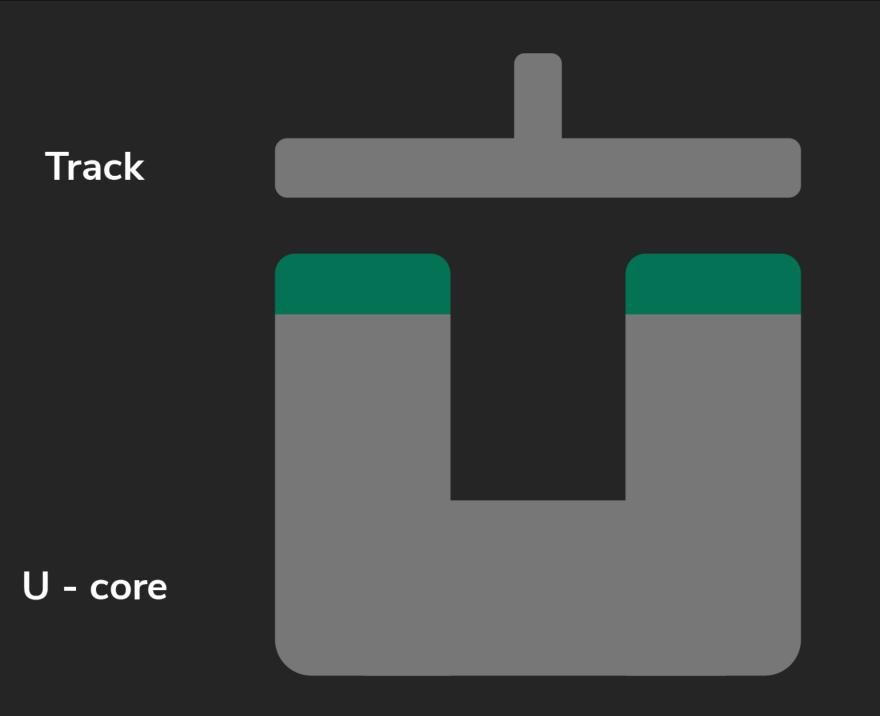

# Hybrid Electromagnetic Suspension (HEMS)

Add Magnets

Magnetic field

U - core

Track

Magnetic pull

U - core

Track

Power on

U - core

Detach from track

U - core

Track

Power off

Attach to track