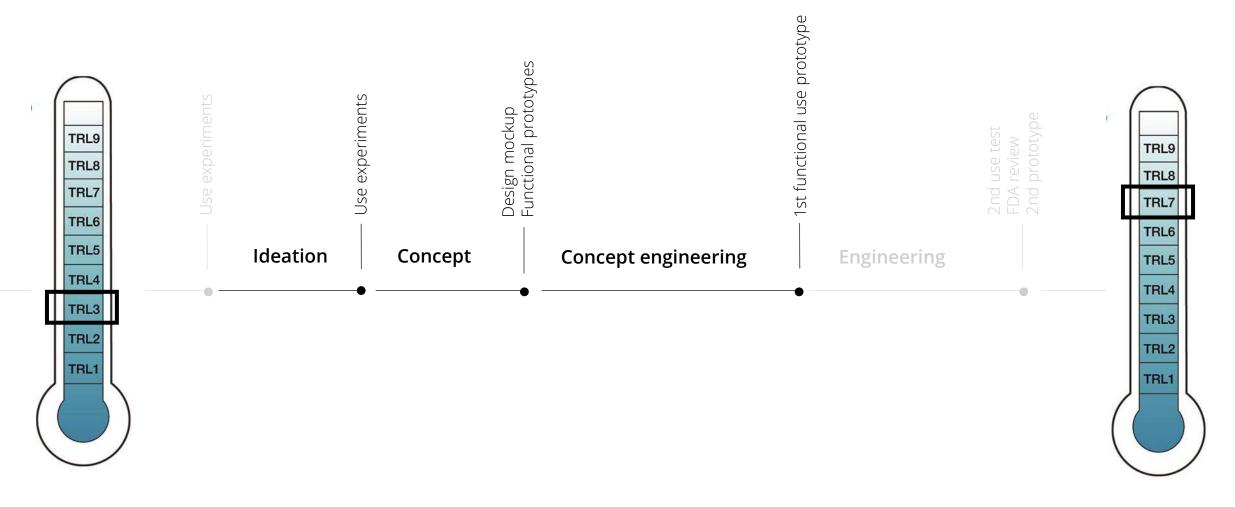

rd 2007

Red Dot 2007

iZiUP group 2/3 Child safety seat, HTS Besafe

Norsk Designråd - God Design,

IF award 2007

Red Dot 2007

Tuli outdoor light, Techmar bv.

GIO 2009

Red dot 2010

PEP reader, Nedap

GIO 2009

Cair lift mrk.1

Kitts, European design for all

Dutch-Norwegian design for all

Sprizer (Cairlift mrk.2)

Red Dot 2009

EVA vitrectomy system for DORC

Red Dot 2013







AWARD FOR DESIGN EXCELLENCE NORWEGIAN DESIGN COUNCIL



































































Hoe begon het?







Markt grootte 25





Wat is glaucoom?



FUSE design consultants

Meerwaarde









Ida (file Ida same

Mormal Vision

Early Glaucoma





Advanced Glaucoma End Stage Glaucoma



Tonometer Vision field

Fundus photography + Al











Ons product 33

















Milestone 2019







Milestone 2019

Technische ontwikkeling ——

Usability engineering —



Clinical validation





Business development



Team & company ————