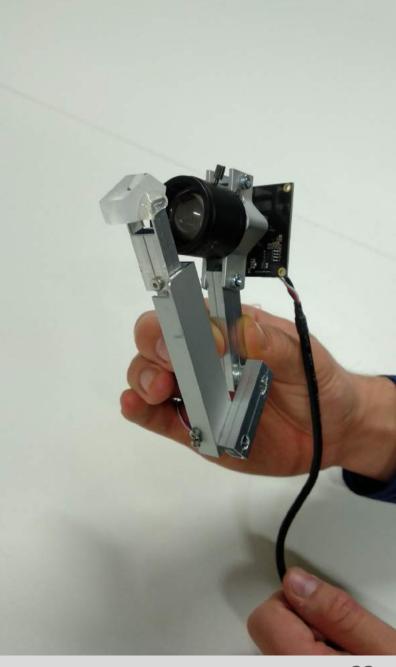

Cair lift mrk.1

Kitts, European design for all

Dutch-Norwegian design for all

Sprizer (Cairlift mrk.2)

Red Dot 2009

EVA vitrectomy system for DORC

Red Dot 2013

AWARD FOR DESIGN EXCELLENCE NORWEGIAN DESIGN COUNCIL