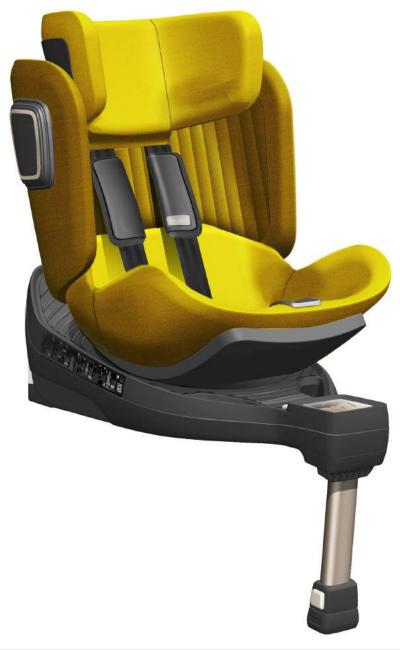

### Awards

AEpack and AEbox, Nedap

Red Dot 2000 and GIO 2000 for

iZiSleep group 0+ Child safety seat, HTS Besafe

Norsk Designråd - God Design,

IF award 2007

Red Dot 2007

iZiUP group 2/3 Child safety seat, HTS Besafe