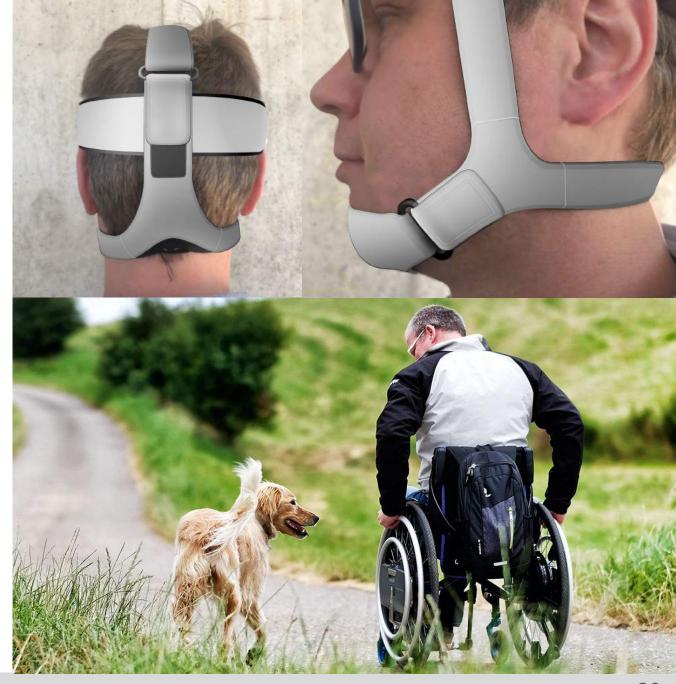

Cair lift mrk.1

Kitts, European design for all

Dutch-Norwegian design for all

Sprizer (Cairlift mrk.2)

Red Dot 2009

EVA vitrectomy system for DORC

Red Dot 2013

AWARD FOR DESIGN EXCELLENCE NORWEGIAN DESIGN COUNCIL