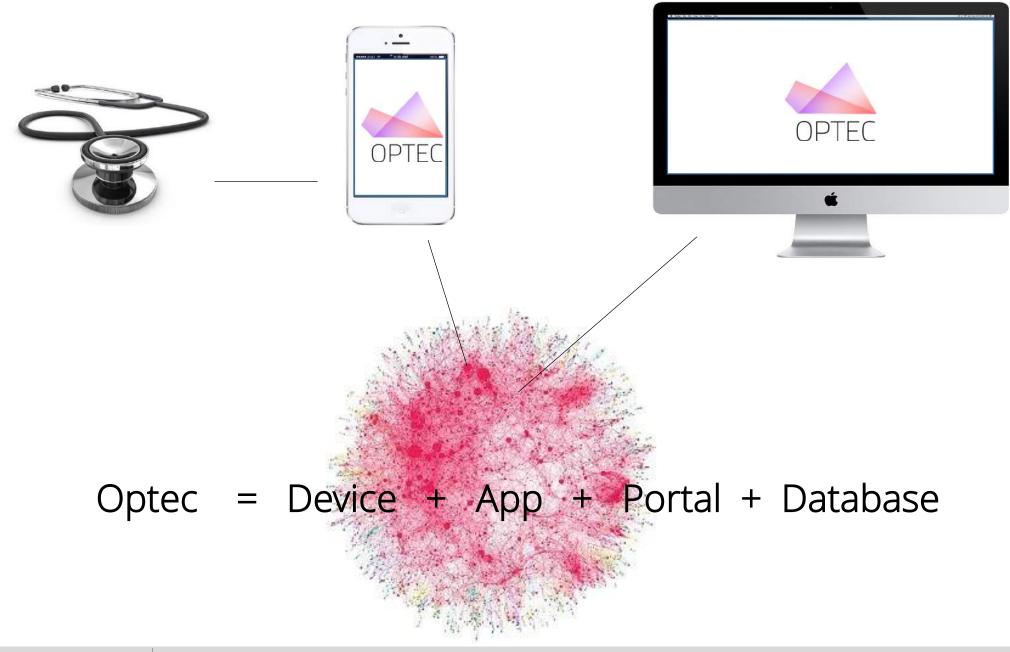

Wilson, CEO NOVIOSENSE









### Awards

AEpack and AEbox, Nedap

Red Dot 2000 and GIO 2000 for

iZiSleep group 0+ Child safety seat, HTS Besafe

Norsk Designråd - God Design,

IF award 2007

Red Dot 2007

iZiUP group 2/3 Child safety seat, HTS Besafe

Norsk Designråd - God Design,

IF award 2007

Red Dot 2007

Tuli outdoor light, Techmar bv.

GIO 2009

Red dot 2010

PEP reader, Nedap

GIO 2009

Cair lift mrk.1

Kitts, European design for all

Dutch-Norwegian design for all

Sprizer (Cairlift mrk.2)

Red Dot 2009

EVA vitrectomy system for DORC

Red Dot 2013







AWARD FOR DESIGN EXCELLENCE NORWEGIAN DESIGN COUNCIL



































































Hoe begon het?







Markt grootte 25





Wat is glaucoom?



FUSE design consultants

Meerwaarde









Ida (file Ida same

Mormal Vision

Early Glaucoma





Advanced Glaucoma End Stage Glaucoma



Tonometer Vision field

Fundus photography + Al











Ons product 33

















Milestone 2019







Milestone 2019

Technische ontwikkeling ——

Usability engineering —



Clinical validation





Business development



Team & company ————