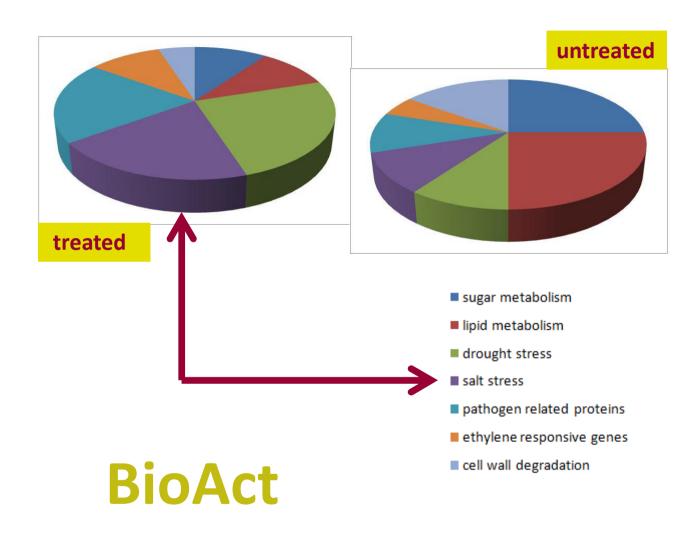

#### Response to crop agents

#### Response to crop agents

agents Define the effect of