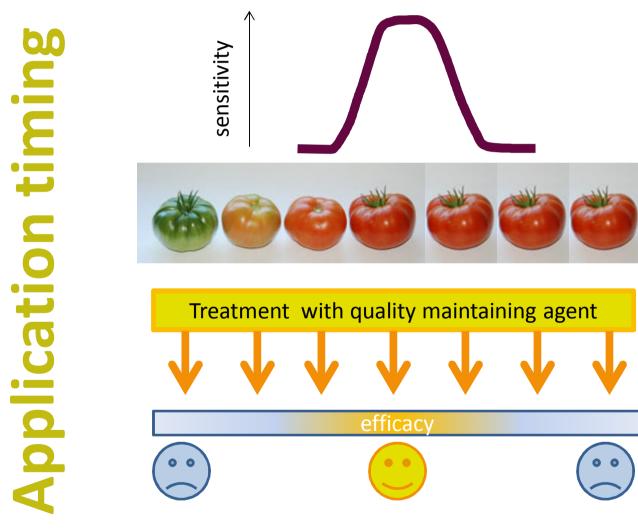

#### Response to crop agents

#### Response to crop agents

agents Define the effect of