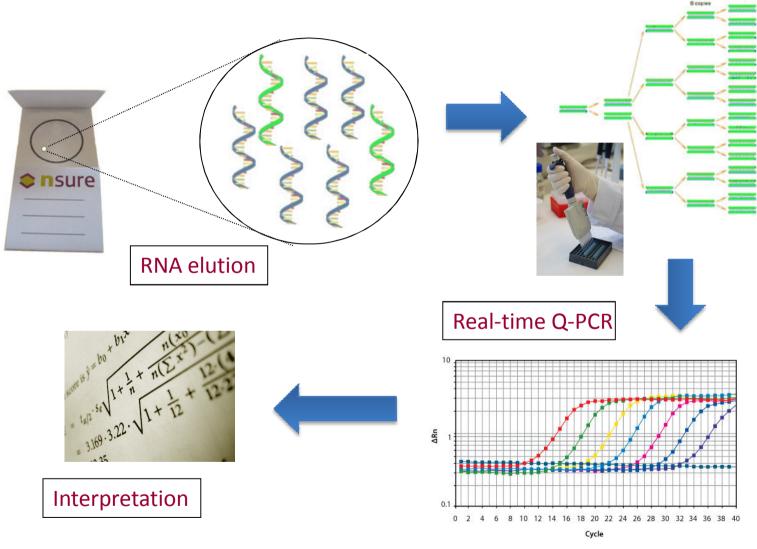

II. Optimization of application/formulation





## Fields of expertise

- Dormancy and cold tolerance
- Ripening and storage disorders
- Plant vitality and pathogens
- Response to crop agents









#### Dormancy and cold tolerance (available tests)



## Stage determination





### **Dormancy and cold tolerance**

(BloomNSure Viburnum)





YES



Ready for transfer to greenhouse?













#### Ripening and storage disorders

(RipeNSure Kiwi)

#### Define earliest harvest moment

Harvest ready?







Ethylene treatment









Not yet

Ethylene treatment







#### Plant vitality and pathogens

(StoreNSure Carrot)







#### Response to crop agents







#### Response to crop agents

agents Define the effect of







## Easy sampling by our customers







## **Analysis**







#### **NSure Customers and Partners**





























## Thank you for your attention