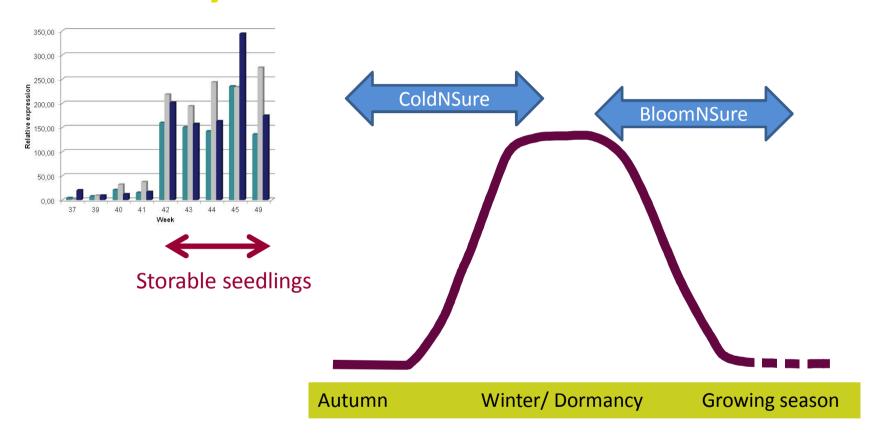

#### Dormancy and cold tolerance (available tests)

### **Dormancy and cold tolerance**

(BloomNSure Viburnum)

YES

Ready for transfer to greenhouse?