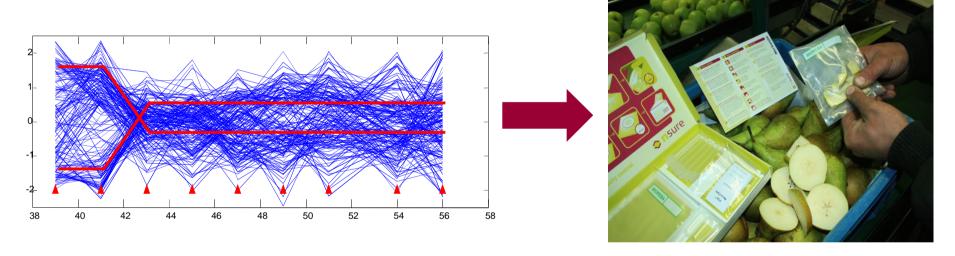

## Listen to the genes

Gene expression profiling as a tool to measure the physiological condition of plant products

# Peter Balk, CTO NSure Wageningen







## NSure, spin-off Wageningen UR

- Initiated in 2006
- NSure employs 15 people
- Internationally active









## Fresh products and quality issues







#### **NSure** basics

Developmental switch/Environmental change/Treatment

Relevant gene(s) switches on/off

Molecular message (de)activated



Enzymes (de)activated

Changes in chemical composition

Effect on quality







#### NSure's activities

Development and sales of molecular diagnostic tests



- Gene expression profiling as a service
- I. Mode of action of agents
- II. Optimization of application/formulation





## Fields of expertise

- Dormancy and cold tolerance
- Ripening and storage disorders
- Plant vitality and pathogens
- Response to crop agents









#### Dormancy and cold tolerance (available tests)



## Stage determination





### **Dormancy and cold tolerance**

(BloomNSure Viburnum)





YES



Ready for transfer to greenhouse?













#### Ripening and storage disorders

(RipeNSure Kiwi)

#### Define earliest harvest moment

Harvest ready?







Ethylene treatment









Not yet

Ethylene treatment







#### Plant vitality and pathogens

(StoreNSure Carrot)







#### Response to crop agents







#### Response to crop agents

agents Define the