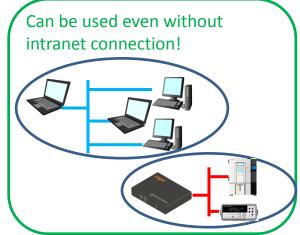

#### All the difficult settings have been made by ESPEC already!

- Our cloud structure is already prepared on a small server, so just connect your device to your local network!
- You can add equipment to connect, or change the system configuration, it is very simple!
- You can use only the necessary equipment connected to the Web integrated network even without connecting it to the intranet.