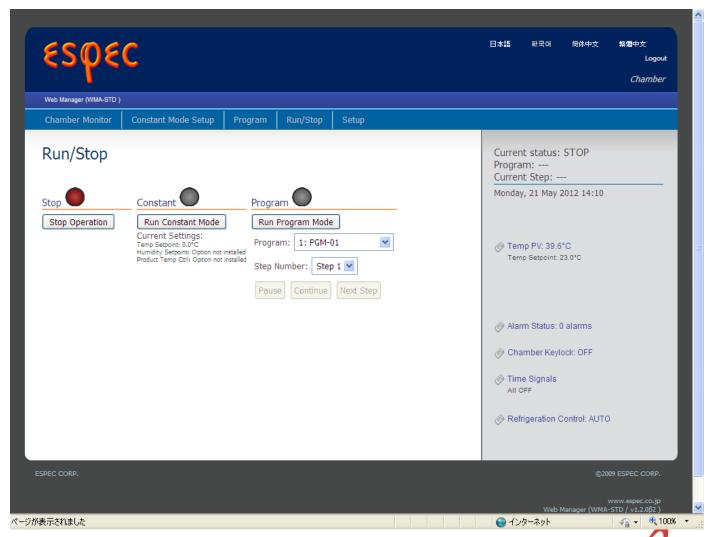

er's PC.

#### Email alert for chamber troubles

Dispatch emails to a remote terminal when trouble alarms are raised.

#### User password set according to access level

View and edit access to the Web Manager is restricted by 3 access levels to avoid misuse troubles.



## WEB Manager (STD/TS)

#### System diagram

\*ONE chamber requires ONE Web manager package to access the intranet.



#### **Operation screens**

#### Main page



#### **Monitoring screen**



#### **Programming screen**





## WEB Manager (Multi)



#### **WEB Manager**



Temperature (& humidity)

chambers

### WEB Manager: Main Page



## WEB Manager: Monitoring Page



Temperature (& humidity)

10

chambers

## WEB Manager: Constant Mode Setup



#### WEB Manager: Program Setup



## WEB Manager: Start (Run) /Stop



### WEB Manager: Multi/Overview



# Remote monitoring/programming system for test chambers and other equipment







- A device that allow the customer to manage all his equipment, from a single screen.
- It comes in addition of the web manager, or the embedded web manager, or the web-Multi, or just as is.
- It connects with an Ethernet cable, or a converter, so virtually any device with an Ethernet port or a RS-485 port can be connected.
- Even chamber from other manufacturers, but also measuring devices, cameras, etc. can be connected and displayed from the web browser.
- Up to 100 devices can be connected.





#### **Sharing testing information in complete safety**

- Possible to monitor from a single screen your environmental test equipment, measuring instruments and even network-