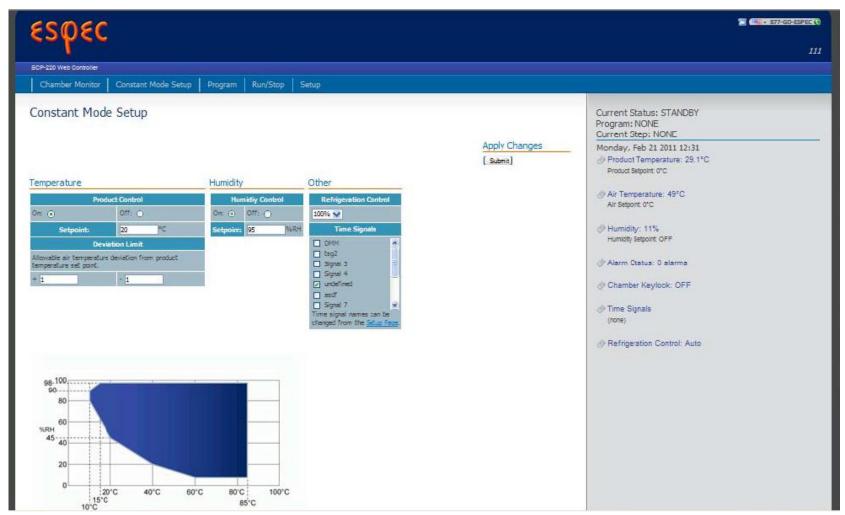

ogging of the chamber operation status, settings and measured data to user's PC.

#### Email alert for chamber troubles

Dispatch emails to a remote terminal when trouble alarms are raised.

#### User password set according to access level

View and edit access to the Web Manager is restricted by 3 access levels to avoid misuse troubles.



## WEB Manager (STD/TS)

#### System diagram

\*ONE chamber requires ONE Web manager package to access the intranet.



#### **Operation screens**

#### Main page



#### **Monitoring screen**



#### **Programming screen**





## WEB Manager (Multi)



#### **WEB Manager**



Temperature (& humidity)

chambers

### WEB Manager: Main Page



## WEB Manager: Monitoring Page



Temperature (& humidity)

10

chambers

## WEB Manager: Constant Mode Setup



#### WEB Manager: Program Setup



## WEB Manager: Start (Run) /Stop



### WEB Manager: Multi/Overview



# Remote monitoring/programming system for test chambers and other equipment







- A device that allow the customer to manage all his equipment, from a single screen.
- It comes in addition of the web manager, or the embedded web manager, or the web-Multi, or just as is.
- It connects with an Ethernet cable, or a converter, so virtually any device with an Ethernet port or a RS-485 port can be connected.
- Even chamber from other manufacturers, but also measuring devices, cameras, etc. can be connected and displayed from the web browser.
- Up to 100 devices can be connected.





#### **Sharing testing information in complete safety**

- Possible to monitor from a single screen yo