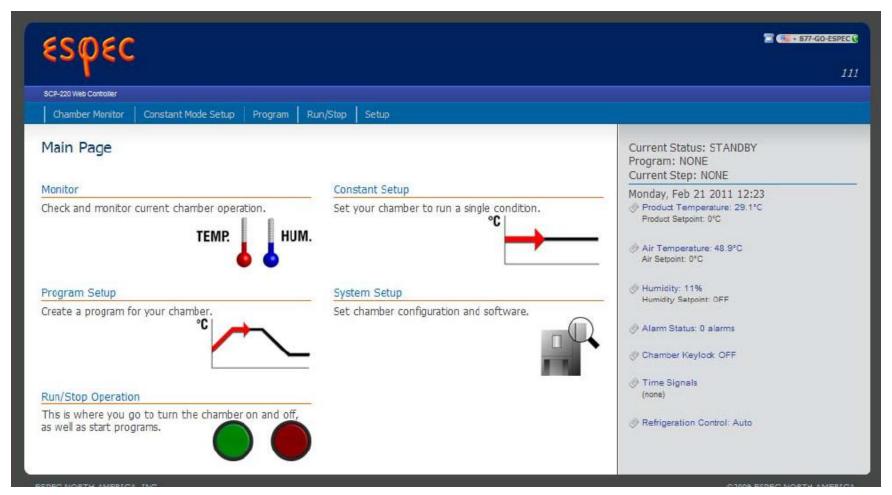

#### Main page

#### Remote monitoring and operation

Real-time monitoring and programming (resetting/start & stop control) without using specific software.