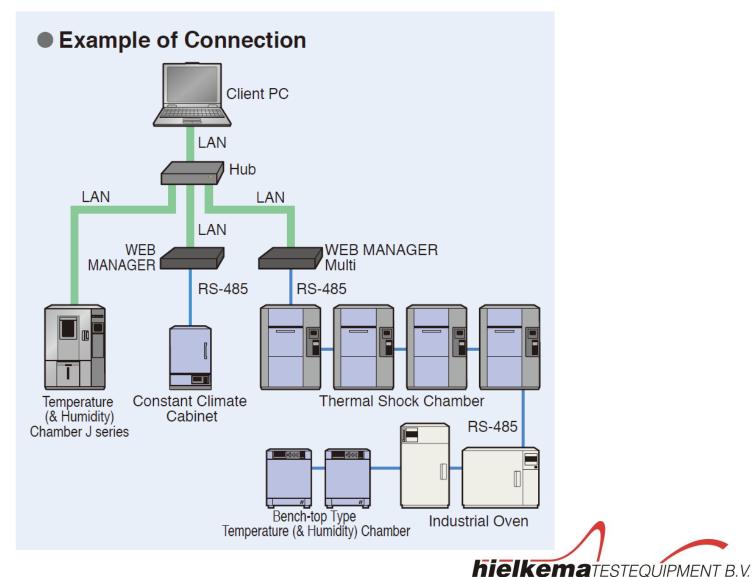

#### System diagram

\*ONE chamber requires ONE Web manager package to access the intranet.