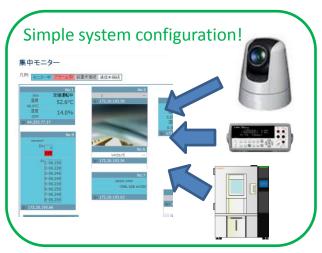

# Remote monitoring/programming system for test chambers and other equipment

- A device that allow the customer to manage all his equipment, from a single screen.
- It comes in addition of the web manager, or the embedded web manager, or the web-Multi, or just as is.
- It connects with an Ethernet cable, or a converter, so virtually any device with an Ethernet port or a RS-485 port can be connected.
- Even chamber from other manufacturers, but also measuring devices, cameras, etc. can be connected and displayed from the web browser.
- Up to 100 devices can be connected.

#### **Sharing testing information in complete safety**

- Possible to monitor from a single screen your environmental test equipment, measuring instruments and even network-compatible camera.
- All data are available from the cloud, the same data can be seen and used by multiple users.

#### The structure of an evaluation system in a box!

You can perform evaluation with a single and simple system. Because you can connect environmental test equipment, but also various measuring instruments, this system can be used as a simple measurement system even for our customers that do not need such an extensive system structure.