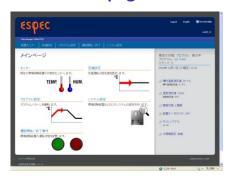

ww



## **WEB Manager**

# Remote monitoring/programming system for test chambers







#### **WEB Manager**

#### Remote monitoring and operation

Real-time monitoring and programming (resetting/start & stop control) without using specific software.

#### **Data logging & storage**

Data logging of the chamber operation status, settings and measured data to user's PC.

#### Email alert for chamber troubles

Dispatch emails to a remote terminal when trouble alarms are raised.

#### User password set according to access level

View and edit access to the Web Manager is restricted by 3 access levels to avoid misuse troubles.



## WEB Manager (STD/TS)

#### System diagram

\*ONE chamber requires ONE Web manager package to access the intranet.



#### **Operation screens**

#### Main page



#### **Monitoring screen**



#### **Programming screen**





## WEB Manager (Multi)



#### **WEB Manager**



Temperature (& humidity)

chambers

### WEB Manager: Main Page



## WEB Manager: Monitoring Page



Temperature (& humidity)

10

chambers

## WEB Manager: Constant Mode Setup



#### WEB Manager: Program Setup



## WEB Manager: Start (Run) /Stop



### WEB Manager: Multi/Overview



# Remote monitoring/programming system for test chambers and other equipment







- A device that allow the customer to manage all his equipment, from a single screen.
- It comes in addition of the web manager, or the embedded web manager, or the web-Multi, or just as is.
- It connects with an Ethernet cable, or a converter, so virtually any device with an Ethernet port or a RS-485 port can be