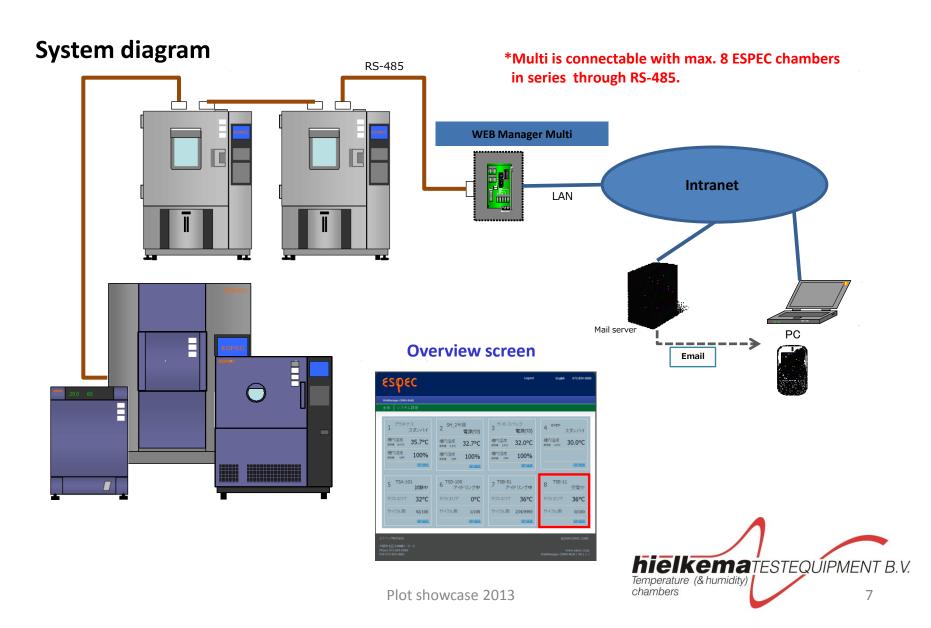

#### **WEB Manager**

#### Remote monitoring and operation

Real-time monitoring and programming (resetting/start & stop control) without using specific software.

#### **Data logging & storage**

Data logging of the chamber operation status, settings and measured data to user's PC.

#### Email alert for chamber troubles

Dispatch emails to a remote terminal when trouble alarms are raised.

#### User password set according to access level

View and edit access to the Web Manager is restricted by 3 access levels to avoid misuse troubles.



## WEB Manager (STD/TS)

#### System diagram

\*ONE chamber requires ONE Web manager package to access the intranet.



#### **Operation screens**

#### Main page



#### **Monitoring screen**



#### **Programming screen**





## WEB Manager (Multi)



#### **WEB Manager**



Temperature (& humidity)

chambers

### WEB Manager: Main Page



## WEB Manager: Monitoring Page



Temperature (& humidity)

10

chambers

## WEB Manager: Constant Mode Setup



#### WEB Manager: Program Setup



## WEB Manager: Start (Run) /Stop



### WEB Manager: Multi/Overview



# Remote monitoring/programming system for test chambers and other equipment







- A device that allow the customer to manage all his equipment, from a single screen.
- It comes in addition of the web manager, or the embedded web manager, or the web-Multi, or just as is.
- It connects with an Ethernet cable, or a converter, so virtually any device with an Ethernet port or a RS-485 port can be connected.
- Even chamber from other manufacturers, but also measuring devices, cameras,