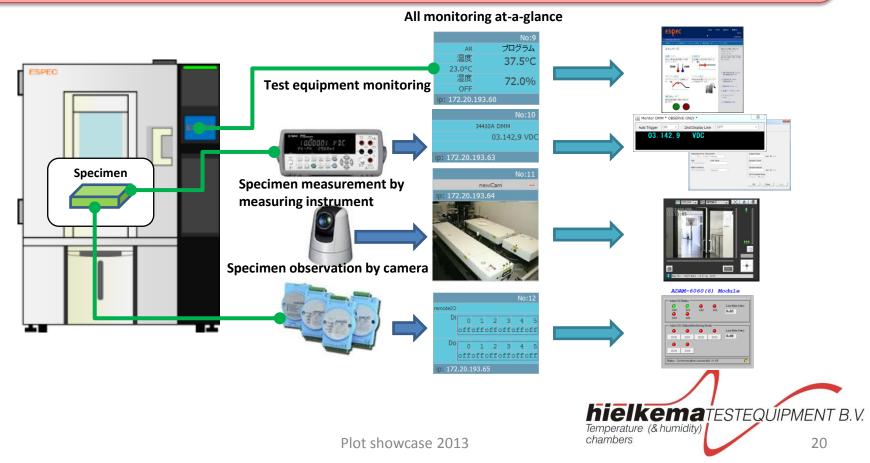

# Remote monitoring/programming system for test chambers and other equipment

- A device that allow the customer to manage all his equipment, from a single screen.
- It comes in addition of the web manager, or the embedded web manager, or the web-Multi, or just as is.
- It connects with an Ethernet cable, or a converter, so virtually any device with an Ethernet port or a RS-485 port can be connected.
- Even chamber from other manufacturers, but also measuring devices, cameras, etc. can be connected and displayed from the web browser.
- Up to 100 devices can be connected.

#### **Sharing testing information in complete safety**

- Possible to monitor from a single screen your environmental test equipment, measuring instruments and even network-compatible camera.
- All data are available from the cloud, the same data can be seen and used by multiple users.

#### The structure of an evaluation system in a box!

You can perform evaluation with a single and simple system. Because you can connect environmental test equipment, but also various measuring instruments, this system can be used as a simple measurement system even for our customers that do not need such an extensive system structure.