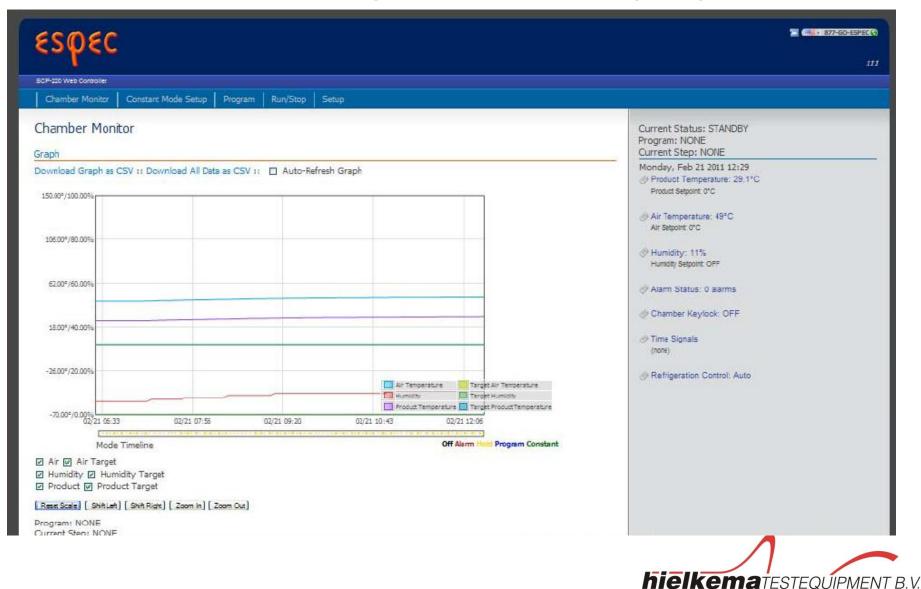

#### **Monitoring screen**

#### **Data logging & storage**

Data logging of the chamber operation status, settings and measured data to user's PC.