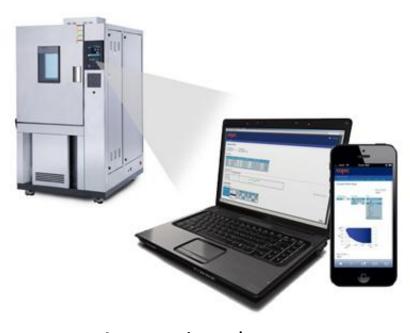

# Remote monitoring/programming system for test chambers

#### **WEB Manager**

#### Remote monitoring and operation

Real-time monitoring and programming (resetting/start & stop control) without using specific software.

#### **Data logging & storage**

Data logging of the chamber operation status, settings and measured data to user's PC.

#### Email alert for chamber troubles

Dispatch emails to a remote terminal when trouble alarms are raised.

#### User password set according to access level

View and edit access to the Web Manager is restricted by 3 access levels to avoid misuse troubles.