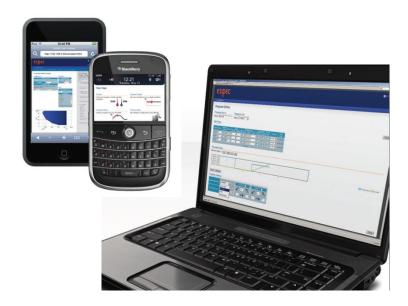

#### Remote monitoring and operation

Real-time monitoring and programming (resetting/start & stop control) without using specific software.

#### **Data logging & storage**

Data logging of the chamber operation status, settings and measured data to user's PC.