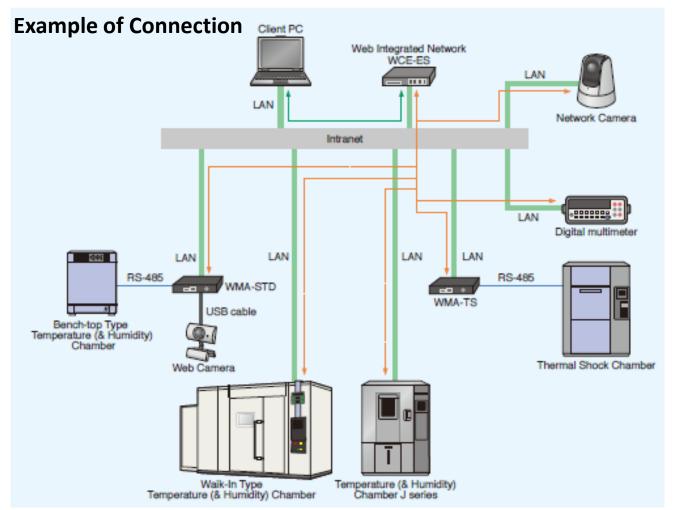

#### System diagram

\*ONE chamber requires ONE Web manager package to access the intranet.

# Remote monitoring/programming system for test chambers and other equipment

- A device that allow the customer to manage all his equipment, from a single screen.
- It comes in addition of the web manager, or the embedded web manager, or the web-Multi, or just as is.
- It connects with an Ethernet cable, or a converter, so virtually any device with an Ethernet port or a RS-485 port can be connected.
- Even chamber from other manufacturers, but also measuring devices, cameras, etc. can be connected and displayed from the web browser.
- Up to 100 devices can be connected.