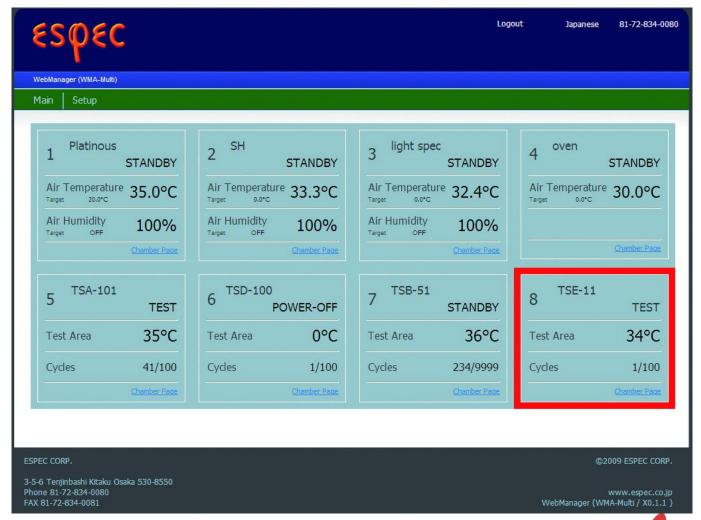

ber troubles

Dispatch emails to a remote terminal when trouble alarms are raised.

#### User password set according to access level

View and edit access to the Web Manager is restricted by 3 access levels to avoid misuse troubles.



## WEB Manager (STD/TS)

#### System diagram

\*ONE chamber requires ONE Web manager package to access the intranet.



#### **Operation screens**

#### Main page



#### **Monitoring screen**



#### **Programming screen**





## WEB Manager (Multi)



#### **WEB Manager**



Temperature (& humidity)

chambers

### WEB Manager: Main Page



## WEB Manager: Monitoring Page



Temperature (& humidity)

10

chambers

## WEB Manager: Constant Mode Setup



#### WEB Manager: Program Setup



## WEB Manager: Start (Run) /Stop



### WEB Manager: Multi/Overview



# Remote monitoring/programming system for test chambers and other equipment







- A device that allow the customer to manage all his equipment, from a single screen.
- It comes in addition of the web manager, or the embedded web manager, or the web-Multi, or just as is.
- It connects with an Ethernet cable, or a converter, so virtually any device with an Ethernet port or a RS-485 port can be connected.
- Even chamber from other manufacturers, but also measuring devices, cameras, etc. can be connected and displayed from the web browser.
- Up to 100 devices can be connected.





#### **Sharing testing information in complete safety**

- Possible to monitor from a single screen your environmental test equipment, measuring instruments and even network-compatible camera.
- All data are a