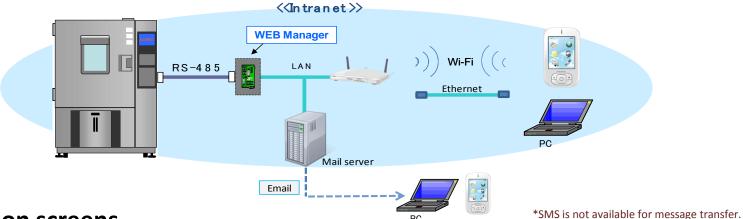

#### System diagram

\*ONE chamber requires ONE Web manager package to access the intranet.