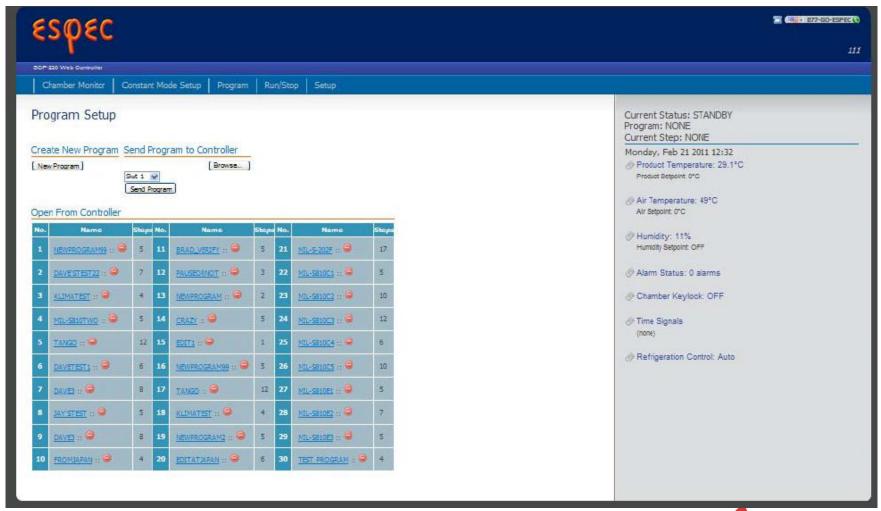

tus, settings and measured data to user's PC.

#### Email alert for chamber troubles

Dispatch emails to a remote terminal when trouble alarms are raised.

#### User password set according to access level

View and edit access to the Web Manager is restricted by 3 access levels to avoid misuse troubles.



## WEB Manager (STD/TS)

#### System diagram

\*ONE chamber requires ONE Web manager package to access the intranet.



#### **Operation screens**

#### Main page



#### **Monitoring screen**



#### **Programming screen**





## WEB Manager (Multi)



#### **WEB Manager**



Temperature (& humidity)

chambers

### WEB Manager: Main Page



## WEB Manager: Monitoring Page



Temperature (& humidity)

10

chambers

## WEB Manager: Constant Mode Setup



#### WEB Manager: Program Setup



## WEB Manager: Start (Run) /Stop



### WEB Manager: Multi/Overview



# Remote monitoring/programming system for test chambers and other equipment







- A device that allow the customer to manage all his equipment, from a single screen.
- It comes in addition of the web manager, or the embedded web manager, or the web-Multi, or just as is.
- It connects with an Ethernet cable, or a converter, so virtually any device with an Ethernet port or a RS-485 port can be connected.
- Even chamber from other manufacturers, but also measuring devices, cameras, etc. can be connected and displayed from the web browser.
- Up to 100 devices can be connected.





#### **Sharing testing information in complete safety**

- Possible to monitor from a single screen your environmental test equipment, me