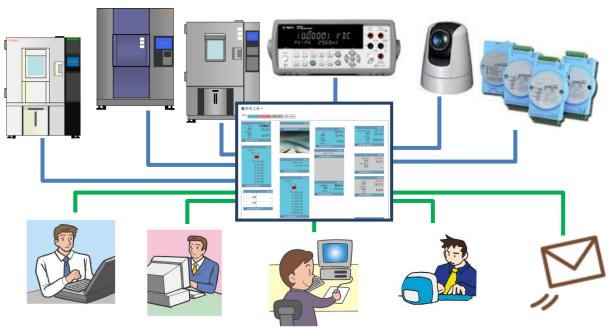

# Remote monitoring/programming system for test chambers and other equipment

- A device that allow the customer to manage all his equipment, from a single screen.
- It comes in addition of the web manager, or the embedded web manager, or the web-Multi, or just as is.
- It connects with an Ethernet cable, or a converter, so virtually any device with an Ethernet port or a RS-485 port can be connected.
- Even chamber from other manufacturers, but also measuring devices, cameras, etc. can be connected and displayed from the web browser.
- Up to 100 devices can be connected.

#### **Sharing testing information in complete safety**

- Possible to monitor from a single screen your environmental test equipment, measuring instruments and even network-compatible camera.
- All data are available from the cloud, the same data can be seen and used by multiple users.