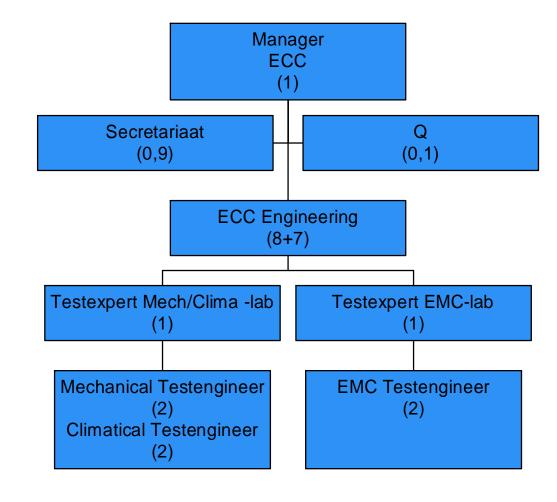

# Thales Netherlands Environmental Competence Centre

www.thales-ecc.nl November 2014







Laboratory for
Electromagnetic Compatibility
Mechanic Test
Climatic Test



© THALES NEDERLAND B.V. AND/OR ITS SUPPLIERS

THIS INFORMATION CARRIER CONTAINS PROPRIETARY INFORMATION WHICH SHALL NOT BE USED, REPRODUCED OR DISCLOSED TO THIRD PARTIES WITHOUT PRIOR WRITTEN AUTHORIZATION BY THALES NEDERLAND B.V. AND/OR ITS SUPPLIERS, AS APPLICABLE.





#### **Mission**



**ECC** is

Strategic part of the design process

Specialists and test facilities for Mechanics, Climate and EMC which are available for both THALES and external customers

**ECC mission:** Ensure that THALES systems function properly in the environments for which these have been designed









#### Temperature, Humidity, Salt



Competence





#### **Shock & Vibration**











# ECC Expertise, Electromagnetic ©



#### **Anechoic Chambers**





#### **Reverberation Chambers**







#### Engineering and consultancy

- Decomposition of environmental specifications
- Engineering tests
- Pre-compliance testing quick scan
- On site trouble shooting

#### Qualification

- Verification of a product w.r.t. requirements
- EMC-Directive domestic and industrial products

#### Education

- Awareness
- Dedicated Courses, also on-site



## EMC/ ESD Engineering & Consultancy ( )



- EMC measurements at many levels IC up to large systems
- ISO 17025 accredited by Dutch RVA
- CE-marking by means of testing
- Familiar with classification by Lloyd's, DNV etc.
- MIL-STD
- **DEF-STAN*