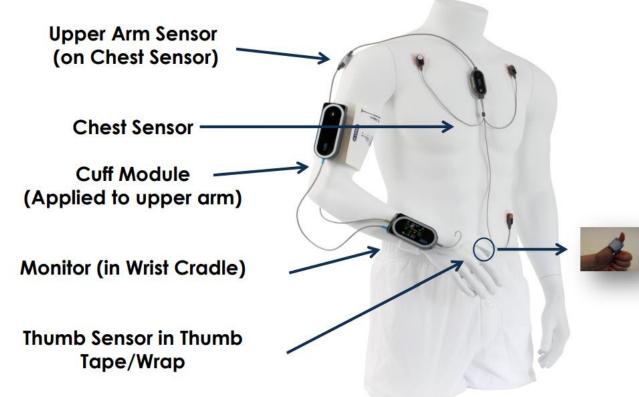

## Sotera ViSiMobile

- Heartrate
- Respiration
- Saturation
- Blood pressure
- ECG
- Skin temperature
- Posture

## Challenges in continuous monitoring

- Heartrate
- Respiration
- Saturation
- Blood pressure
- ECG
- Skin temperature
- Posture