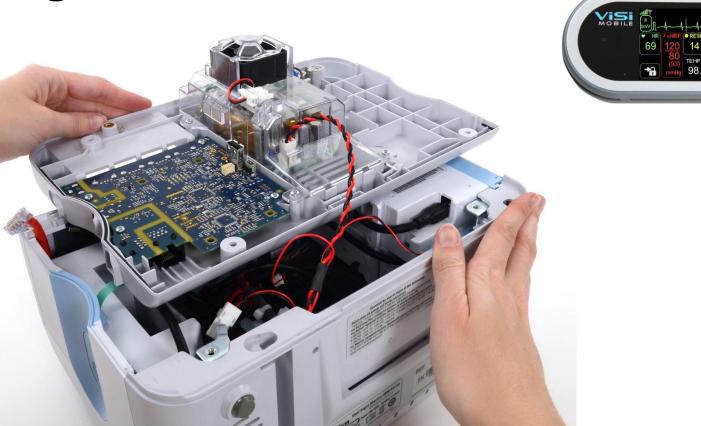

## Sotera ViSiMobile

- Heartrate
- Respiration
- Saturation
- Blood pressure
- ECG
- Skin temperature
- Posture

#### Radboudumc

Images: www.soteradigitalhealth.com