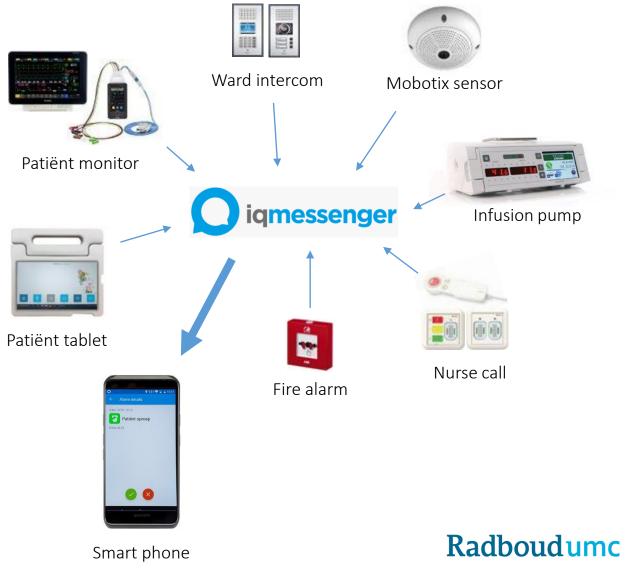

## Smart alarm system

#### Radboudumc

MEDISCHE ELEKTRONICA Ontwikkelingen, normen en toepassingen