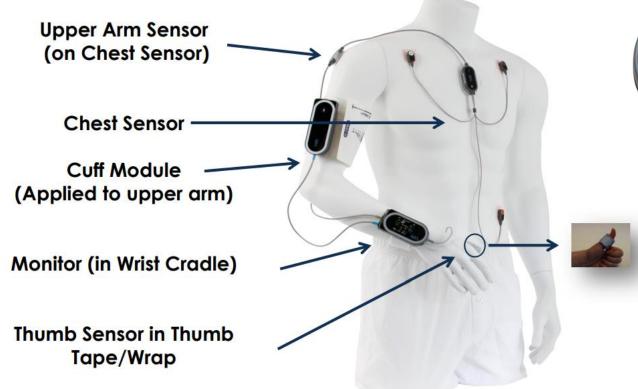

## Sotera ViSiMobile

- Heartrate
- Respiration
- Saturation
- Blood pressure
- ECG
- Skin temperature
- Posture

## Challenges in continuous monitoring

- Heartrate
- Respiration
- Saturation
- Blood pressure
- ECG
- Skin temperature
- Posture