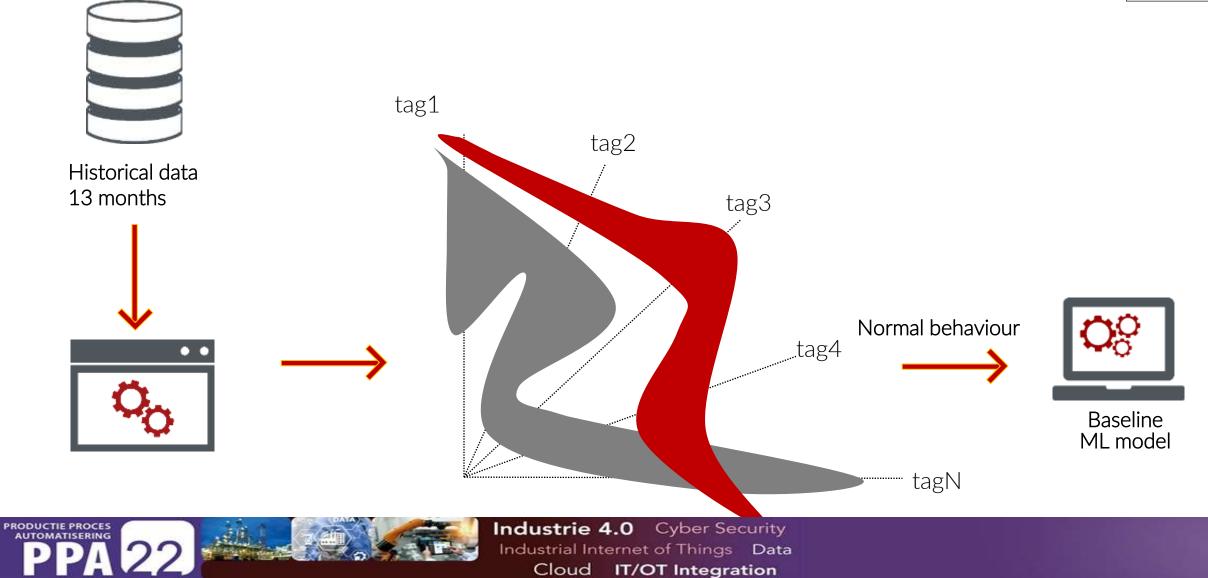

#### NORMAL PLANT BEHAVIOUR

#### **REFINE DATA**

Your P&ID Your knowledge SAM GUARD Studio

Al Causality Model