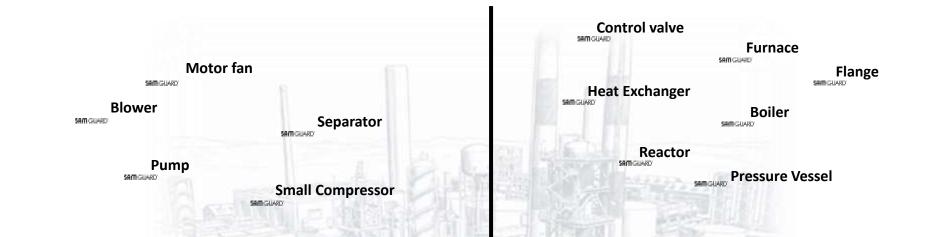

#### Rotating

samiguage Control valve samcuar Heat Exchanger sam Guardo Compressor semcuter Distillation Column sam GLARD' Turbine