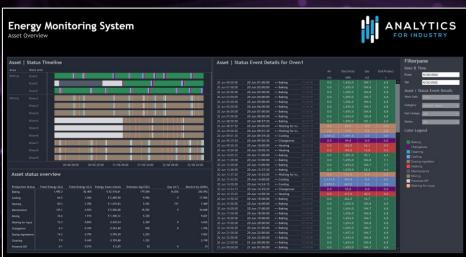

#### **Filterpane**

Date & Time

Date 6/15/2022

Daystart

#### Location & Asset

Site

Area

Work Unit

Module

Focus Area

#### Operational Context

Shift

Status

Product

Batch

| ANALYTICS    |
|--------------|
| FOR INDUSTRY |

| Costs<br>(total) | Emission<br>(kg CO2) |
|------------------|----------------------|
|                  |                      |
|                  |                      |
|                  |                      |
|                  |                      |
|                  |                      |
|                  |                      |
|                  |                      |
|                  |                      |
|                  |                      |
|                  |                      |

| 6/15/2022 |  |
|-----------|--|
|           |  |
|           |  |
|           |  |
|           |  |
|           |  |
|           |  |
|           |  |
|           |  |
|           |  |
|           |  |
|           |  |
|           |  |
|           |  |