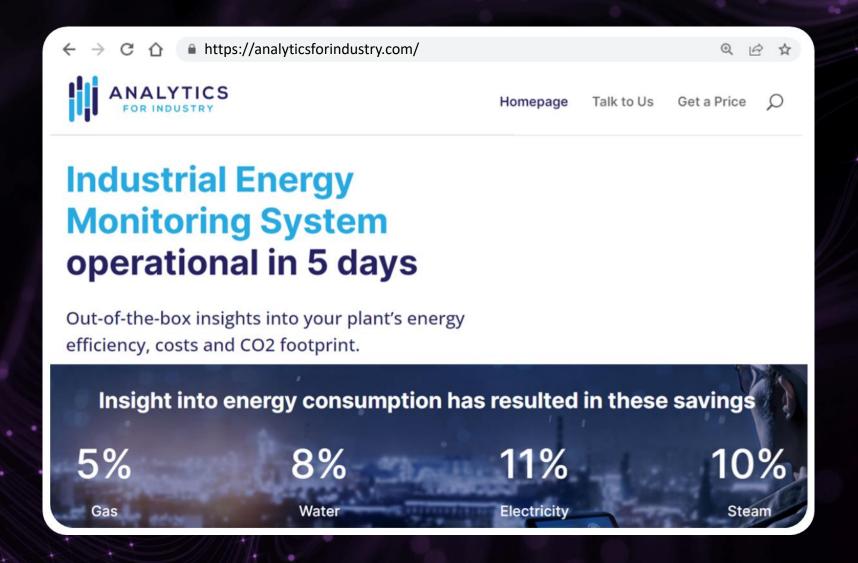

https://analyticsforindustry.com/

https://analyticsforindustry.com/

# REDUCING ENERGY CONSUMPTION IN 5

SEEN FROM A FINANCIAL AND A SUSTAINABILITY POINT OF VIEW