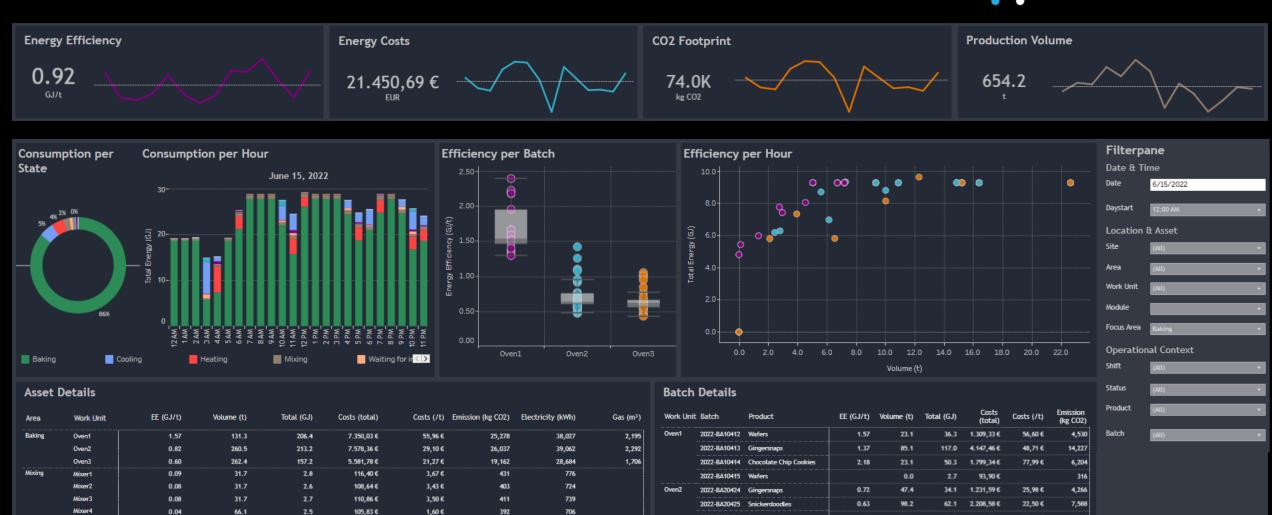

REDUCING ENERGY CONSUMPTION IN 5
SEEN FROM A FINANCIAL AND A SUSTAINABILITY POINT OF VIEW

**WHAT** 

**WHAT** 

0.04

0.04

0.02

0.03

0.02

Mixer7

Mixer9

66.1

66.2

86.0

85.9

85.9

2.9

2.0

2.0

120,51 €

104,79€

82,39€

84.93 €

1,82 €

1,58 €

0,96€

1,24€

0.99€

394

315

566

**Daily Energy Results** 

8,607

5,576

5,865

11,530

1,767

39,10 €

32,12 €

17,16€

23,32 €

27,09€

2022-BA20426 Butter Cookies

2022-BA30426 Sugar Cookies

2022-BA30427 Sugar Cookies

2022-BA20427 Shortbread Cookies

1.10

0.91

0.48

0.66

0.77

64.1

50.8

99.2

19.1

70.5

46.4

47.7

2.505.77 €

1.632.42 €

1.703,05€

| Batch Details |  |  |  |  |  |                  |  |                      |
|---------------|--|--|--|--|--|------------------|--|----------------------|
|               |  |  |  |  |  | Costs<br>(total) |  | Emission<br>(kg CO2) |
|               |  |  |  |  |  |                  |  |                      |
|               |  |  |  |  |  |                  |  |                      |
|               |  |  |  |  |  |                  |  |                      |
|               |  |  |  |  |  |                  |  |                      |
|               |  |  |  |  |  |                  |  |                      |
|               |  |  |  |  |  |                  |  |                      |
|               |  |  |  |  |  |                  |  |                      |
|               |  |  |  |  |  |                  |  |                      |
|               |  |  |  |  |  |                  |  |                      |
|               |  |  |  |  |  |                  |  |                      |
|               |  |  |  |  |  |                  |  |                      |