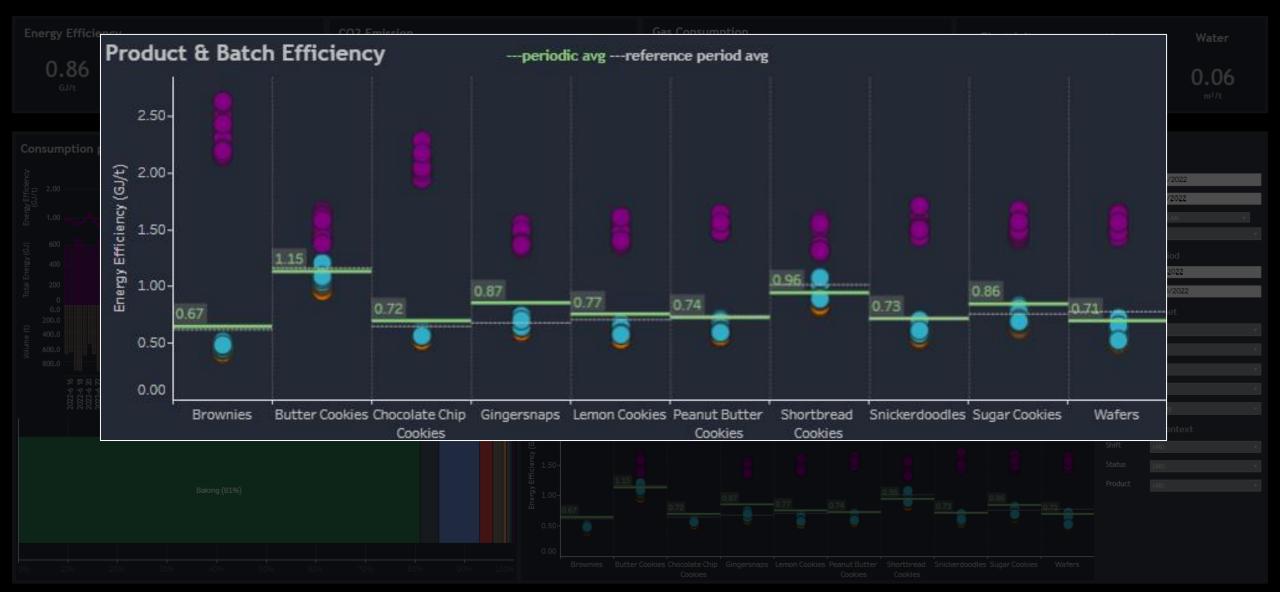

REDUCING ENERGY CONSUMPTION IN 5
SEEN FROM A FINANCIAL AND A SUSTAINABILITY POINT OF VIEW

**WHAT** 

**WHAT** 

0.04

0.04

0.02

0.03

0.02

**WHAT** 

**WHAT** 

HOW

REDUCING ENERGY CONSUMPTION IN 5
SEEN FROM A FINANCIAL AND A SUSTAINABILITY POINT OF VIEW

**HOW** 

**TRANSFORM GATHER COLLECT PREPARE ANALYZE** 

1

**GATHER** 