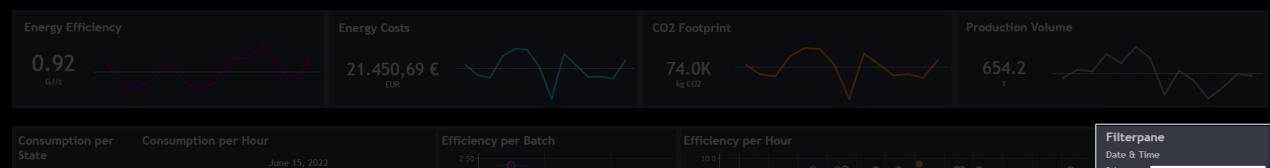

REDUCING ENERGY CONSUMPTION IN 5
SEEN FROM A FINANCIAL AND A SUSTAINABILITY POINT OF VIEW

**WHAT** 

**WHAT** 

0.04

0.04

0.02

0.03

0.02

**WHAT** 

**WHAT** 

HOW

REDUCING ENERGY CONSUMPTION IN 5
SEEN FROM A FINANCIAL AND A SUSTAINABILITY POINT OF VIEW

**HOW** 

**TRANSFORM GATHER COLLECT PREPARE ANALYZE** 

1

**GATHER** 