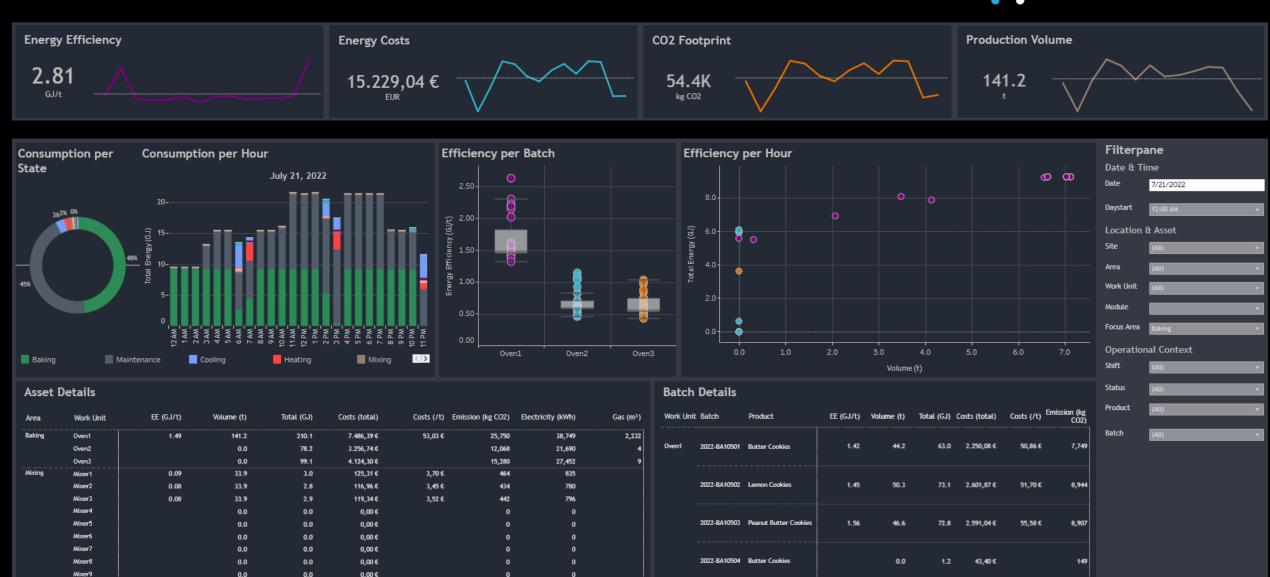

#### **Filterpane**

Date & Time

Date 6/15/2022

Daystart

#### Location & Asset

Site

Area

Work Unit

Module

Focus Area

#### Operational Context

Shift

Status

Product

Batch

| ANALYTICS    |
|--------------|
| FOR INDUSTRY |

| Costs<br>(total) | Emission<br>(kg CO2) |
|------------------|----------------------|
|                  |                      |
|                  |                      |
|                  |                      |
|                  |                      |
|                  |                      |
|                  |                      |
|                  |                      |
|                  |                      |
|                  |                      |
|                  |                      |

| 6/15/2022 |  |
|-----------|--|
|           |  |
|           |  |
|           |  |
|           |  |
|           |  |
|           |  |
|           |  |
|           |  |
|           |  |
|           |  |
|           |  |
|           |  |
|           |  |