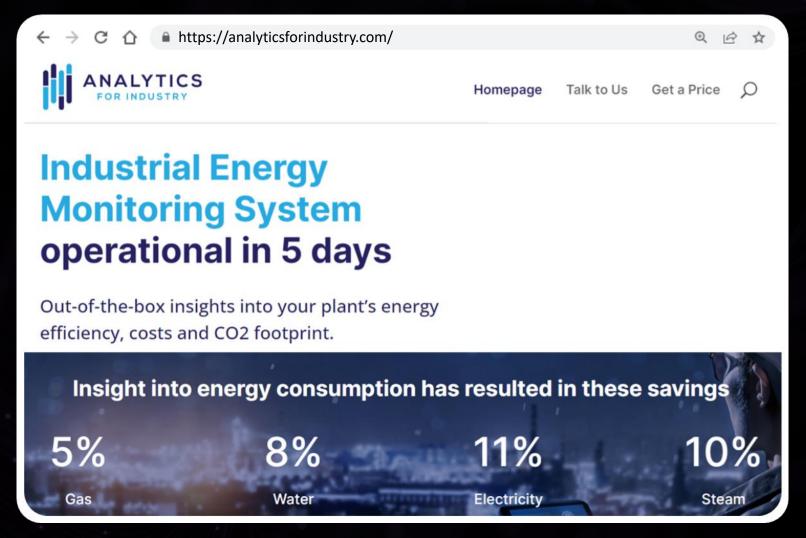

https://analyticsforindustry.com/

https://analyticsforindustry.com/

# REDUCING ENERGY CONSUMPTION IN 5

SEEN FROM A FINANCIAL AND A SUSTAINABILITY POINT OF VIEW