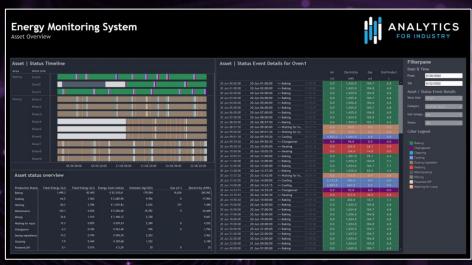

REDUCING ENERGY CONSUMPTION IN 5
SEEN FROM A FINANCIAL AND A SUSTAINABILITY POINT OF VIEW

**WHAT** 

**WHAT** 

0.04

0.04

0.02

0.03

0.02

**WHAT** 

**WHAT** 

HOW

REDUCING ENERGY CONSUMPTION IN 5
SEEN FROM A FINANCIAL AND A SUSTAINABILITY POINT OF VIEW

**HOW** 

**TRANSFORM GATHER COLLECT PREPARE ANALYZE** 

1

**GATHER** 