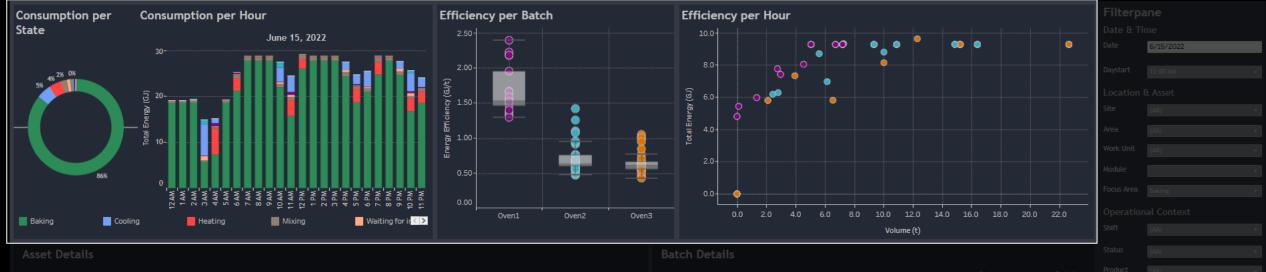

REDUCING ENERGY CONSUMPTION IN 5
SEEN FROM A FINANCIAL AND A SUSTAINABILITY POINT OF VIEW

**WHAT** 

**WHAT** 

0.04

0.04

0.02

0.03

0.02

**WHAT** 

**WHAT** 

HOW

REDUCING ENERGY CONSUMPTION IN 5
SEEN FROM A FINANCIAL AND A SUSTAINABILITY POINT OF VIEW

**HOW** 

**TRANSFORM GATHER COLLECT PREPARE ANALYZE** 

1

**GATHER** 