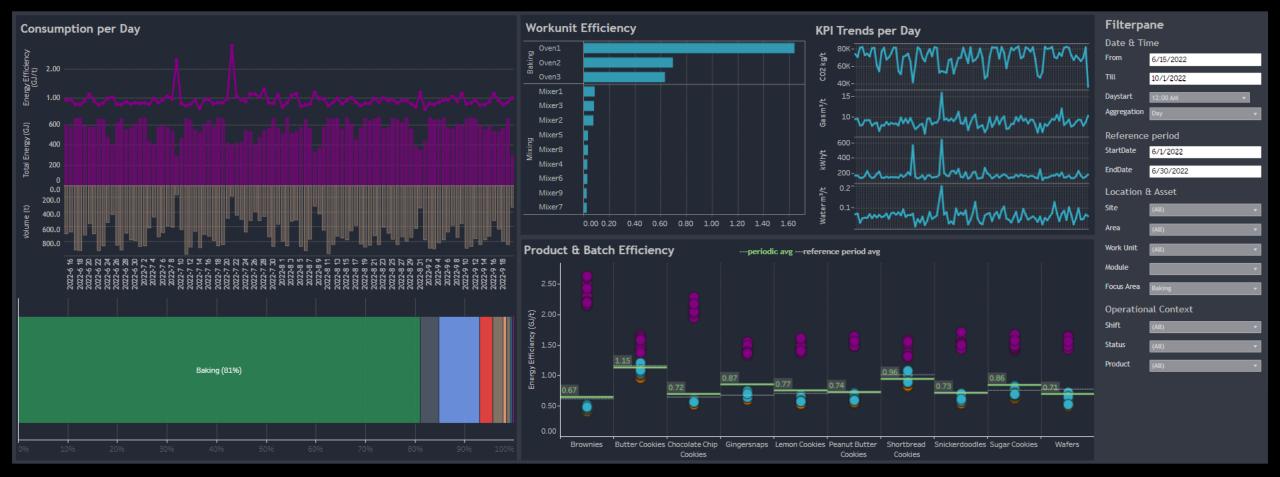

REDUCING ENERGY CONSUMPTION IN 5
SEEN FROM A FINANCIAL AND A SUSTAINABILITY POINT OF VIEW

**WHAT** 

**WHAT** 

0.04

0.04

0.02

0.03

0.02

**WHAT** 

**WHAT** 

HOW

REDUCING ENERGY CONSUMPTION IN 5
SEEN FROM A FINANCIAL AND A SUSTAINABILITY POINT OF VIEW

**HOW** 

**TRANSFORM GATHER COLLECT PREPARE ANALYZE** 

1

**GATHER** 