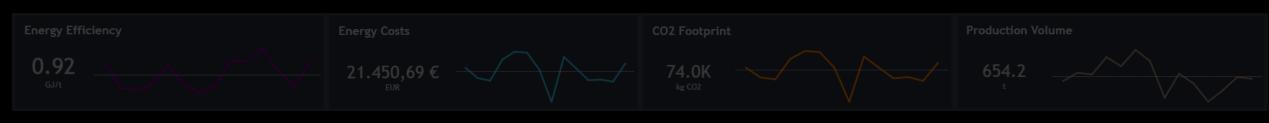

REDUCING ENERGY CONSUMPTION IN 5
SEEN FROM A FINANCIAL AND A SUSTAINABILITY POINT OF VIEW

**WHAT** 

**WHAT** 

0.04

0.04

0.02

0.03

0.02

23,32 €

27,09€

8,607

5,576

5,865

11,530

Periodic Energy Analysis

Periodic Energy Analysis