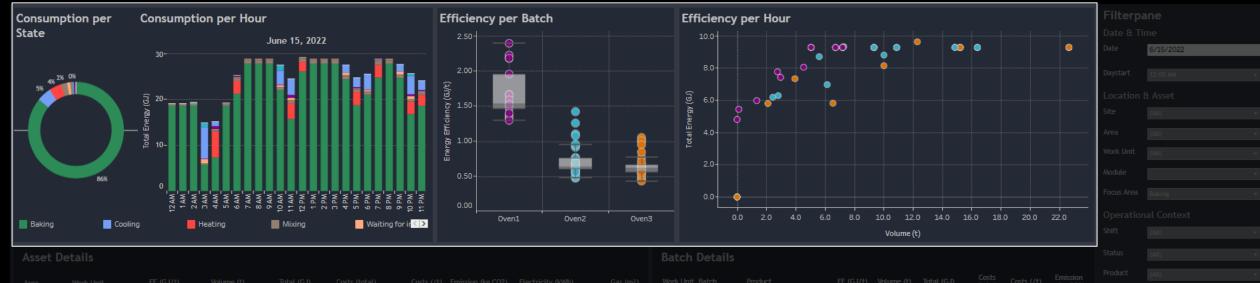

#### **Filterpane**

Date & Time

Date 6/15/2022

Daystart

#### Location & Asset

Site

Area

Work Unit

Module

Focus Area

#### Operational Context

Shift

Status

Product

Batch

| ANALYTICS    |
|--------------|
| FOR INDUSTRY |

| Costs<br>(total) | Emission<br>(kg CO2) |
|------------------|----------------------|
|                  |                      |
|                  |                      |
|                  |                      |
|                  |                      |
|                  |                      |
|                  |                      |
|                  |                      |
|                  |                      |
|                  |                      |
|                  |                      |