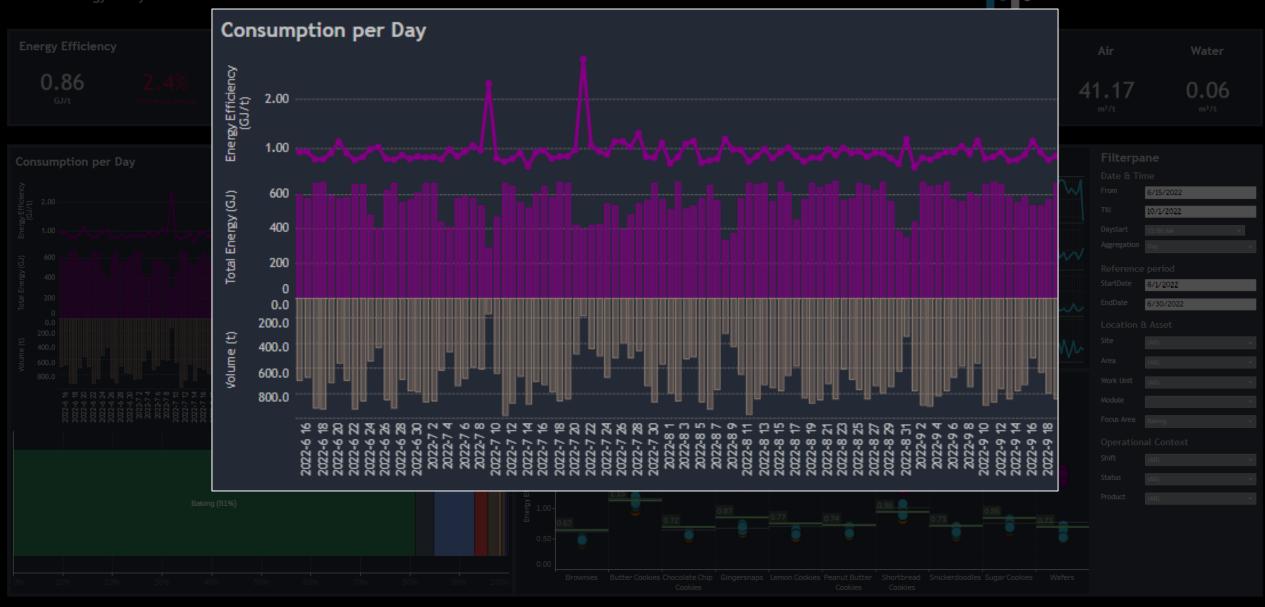

REDUCING ENERGY CONSUMPTION IN 5
SEEN FROM A FINANCIAL AND A SUSTAINABILITY POINT OF VIEW

**WHAT** 

**WHAT** 

0.04

0.04

0.02

0.03

0.02

**WHAT** 

**WHAT** 

HOW

REDUCING ENERGY CONSUMPTION IN 5
SEEN FROM A FINANCIAL AND A SUSTAINABILITY POINT OF VIEW

**HOW** 

**TRANSFORM GATHER COLLECT PREPARE ANALYZE** 

1

**GATHER** 