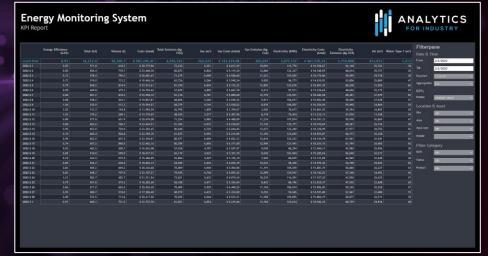

0,96€

1,24€

0.99€

394

315

566

**Daily Energy Results** 

8,607

394

315

566

**Daily Energy Results** 

8,607

5,576

5,865

11,530

Daily Energy Result

Daily Energy Result

Daily Energy Result

|  |  |  | Costs<br>(total) | Emission<br>(kg CO2) |
|--|--|--|------------------|----------------------|
|  |  |  |                  |                      |
|  |  |  |                  |                      |
|  |  |  |                  |                      |
|  |  |  |                  |                      |
|  |  |  |                  |                      |
|  |  |  |                  |                      |
|  |  |  |                  |                      |
|  |  |  |                  |                      |
|  |  |  |                  |                      |
|  |  |  |                  |                      |
|  |  |  |                  |                      |