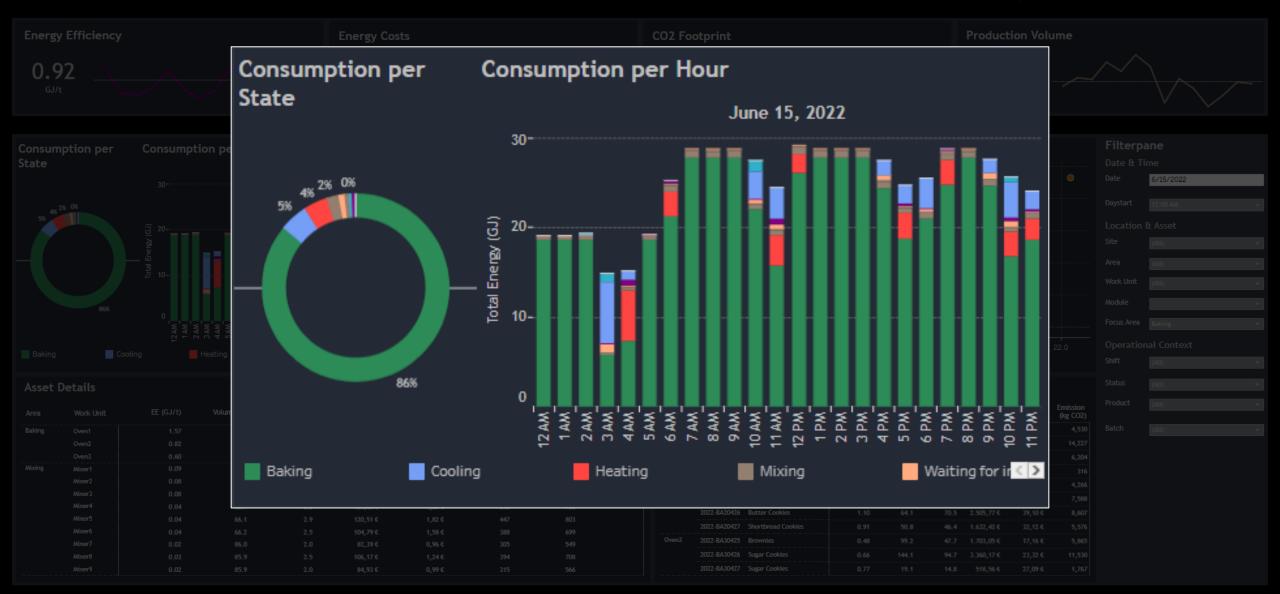

REDUCING ENERGY CONSUMPTION IN 5
SEEN FROM A FINANCIAL AND A SUSTAINABILITY POINT OF VIEW

**WHAT** 

**WHAT** 

0.04

0.04

0.02

0.03

0.02

23,32 €

27,09€

8,607

5,576

5,865

11,530

Periodic Energy Analysis

Periodic Energy Analysis