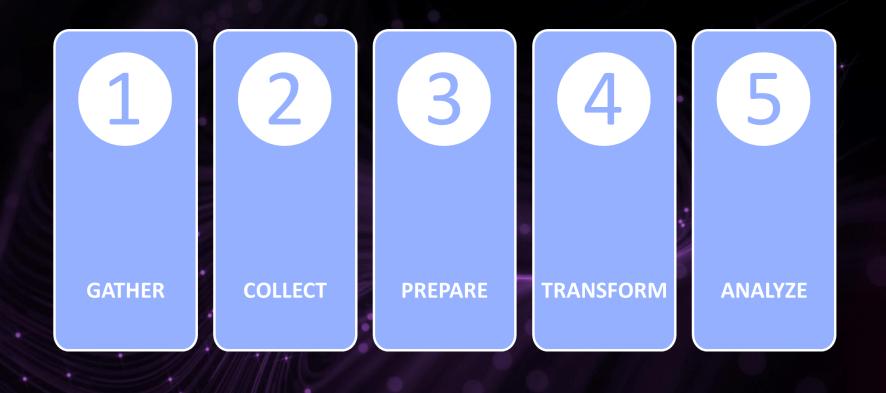

**WHAT** 

**WHAT** 

HOW

REDUCING ENERGY CONSUMPTION IN 5
SEEN FROM A FINANCIAL AND A SUSTAINABILITY POINT OF VIEW

**HOW** 

**TRANSFORM GATHER COLLECT PREPARE ANALYZE** 

1

**GATHER** 

2

COLLECT

3

PREPARE

4

**TRANSFORM** 

**ANALYZE** 

ANALYTICS FOR INDUSTRY | CLOUD-BASED ENERGY MONITORING SYSTEM

PRODUCT DATA | SKU DATA

BATCH DATA

SPRINT &

GATHER

1

**GATHER** 

2

COLLECT

3

PREPARE

4

**TRANSFORM** 

**ANALYZE** 

ANALYTICS FOR INDUSTRY | CLOUD-BASED ENERGY MONITORING SYSTEM

**HOW** 

REDUCING ENERGY CONSUMPTION IN 5
SEEN FROM A FINANCIAL AND A SUSTAINABILITY POINT OF VIEW