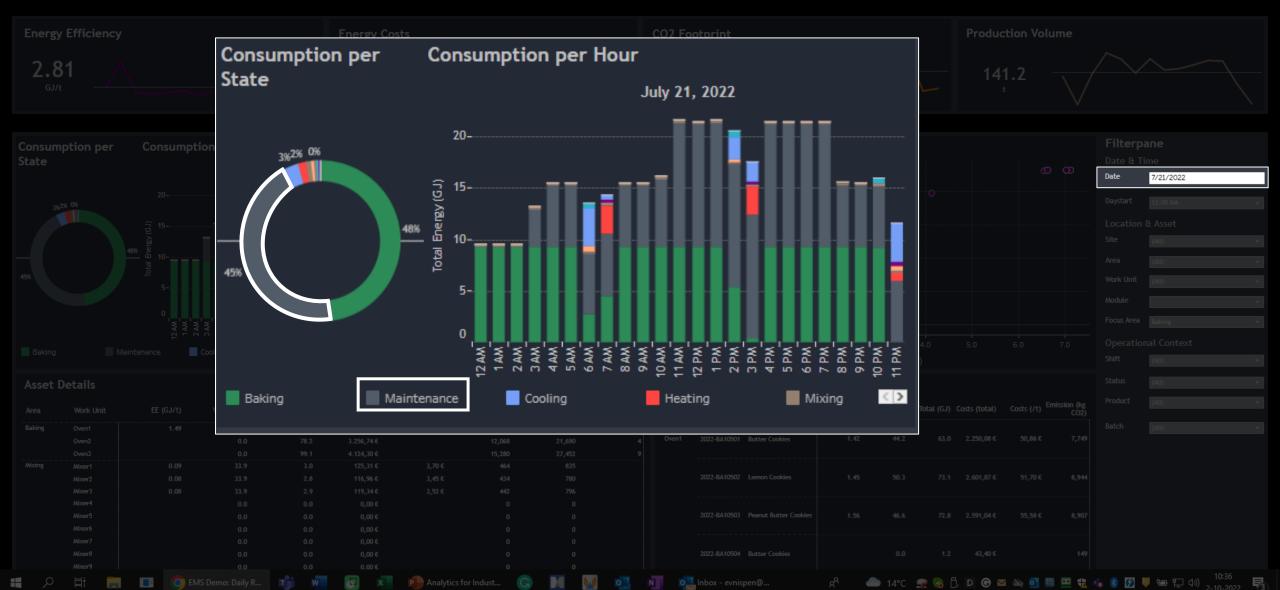

REDUCING ENERGY CONSUMPTION IN 5
SEEN FROM A FINANCIAL AND A SUSTAINABILITY POINT OF VIEW

**WHAT** 

**WHAT** 

0.04

0.04

0.02

0.03

0.02

**WHAT** 

**WHAT** 

HOW

REDUCING ENERGY CONSUMPTION IN 5
SEEN FROM A FINANCIAL AND A SUSTAINABILITY POINT OF VIEW

**HOW** 

**TRANSFORM GATHER COLLECT PREPARE ANALYZE** 

1

**GATHER** 