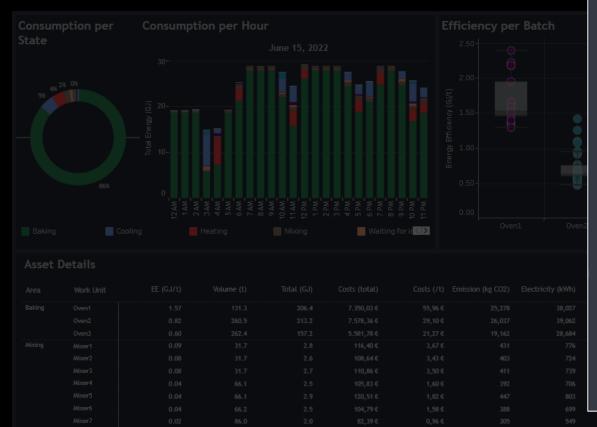

47.7

2.505.77 €

1.632.42 €

1.703,05€

| Batch Details |  |  |  |  |  |                  |  |                      |
|---------------|--|--|--|--|--|------------------|--|----------------------|
|               |  |  |  |  |  | Costs<br>(total) |  | Emission<br>(kg CO2) |
|               |  |  |  |  |  |                  |  |                      |
|               |  |  |  |  |  |                  |  |                      |
|               |  |  |  |  |  |                  |  |                      |
|               |  |  |  |  |  |                  |  |                      |
|               |  |  |  |  |  |                  |  |                      |
|               |  |  |  |  |  |                  |  |                      |
|               |  |  |  |  |  |                  |  |                      |
|               |  |  |  |  |  |                  |  |                      |
|               |  |  |  |  |  |                  |  |                      |
|               |  |  |  |  |  |                  |  |                      |
|               |  |  |  |  |  |                  |  |                      |

#### Operational Context

Shift

Status

Product

Batch

| ANALYTICS    |
|--------------|
| FOR INDUSTRY |

| Costs<br>(total) | Emission<br>(kg CO2) |
|------------------|----------------------|
|                  |                      |
|                  |                      |
|                  |                      |
|                  |                      |
|                  |                      |
|                  |                      |
|                  |                      |
|                  |                      |
|                  |                      |
|                  |                      |