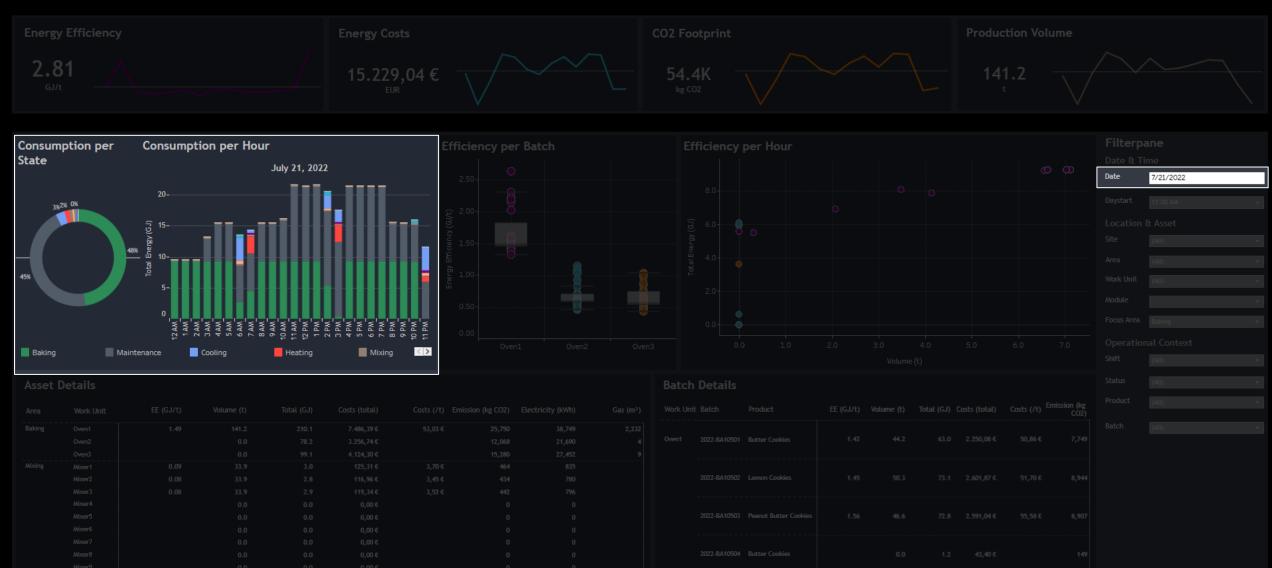

#### **Filterpane**

Date & Time

Date 6/15/2022

Daystart

#### Location & Asset

Site

Area

Work Unit

Module

Focus Area

#### Operational Context

Shift

Status

Product

Batch

| ANALYTICS    |
|--------------|
| FOR INDUSTRY |

| Costs<br>(total) | Emission<br>(kg CO2) |
|------------------|----------------------|
|                  |                      |
|                  |                      |
|                  |                      |
|                  |                      |
|                  |                      |
|                  |                      |
|                  |                      |
|                  |                      |
|                  |                      |
|                  |                      |

| 6/15/2022 |  |
|-----------|--|
|           |  |
|           |  |
|           |  |
|           |  |
|           |  |
|           |  |
|           |  |
|           |  |
|           |  |
|           |  |
|           |  |
|           |  |
|           |  |