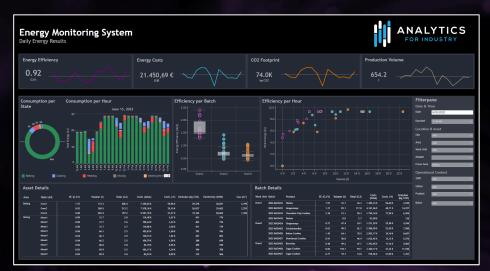

0.04

0.04

0.02

0.03

0.02

Mixer7

Mixer9

66.1

66.2

86.0

85.9

85.9

2.9

2.0

2.0

120,51 €

104,79€

82,39€

84.93 €

1,82 €

1,58 €

0,96€

1,24€

0.99€

394

315

566

**Daily Energy Results** 

8,607

5,576

5,865

11,530

1,767

39,10 €

32,12 €

17,16€

23,32 €

27,09€

2022-BA20426 Butter Cookies

2022-BA30426 Sugar Cookies

2022-BA30427 Sugar Cookies

2022-BA20427 Shortbread Cookies

1.10

0.91

0.48

0.66

0.77

64.1

50.8

99.2

19.1

70.5

46.4

47.7

2.505.77 €

1.632.42 €

1.703,05€

0.08

0.04

0.04

0.04

0.02

0.03

0.02