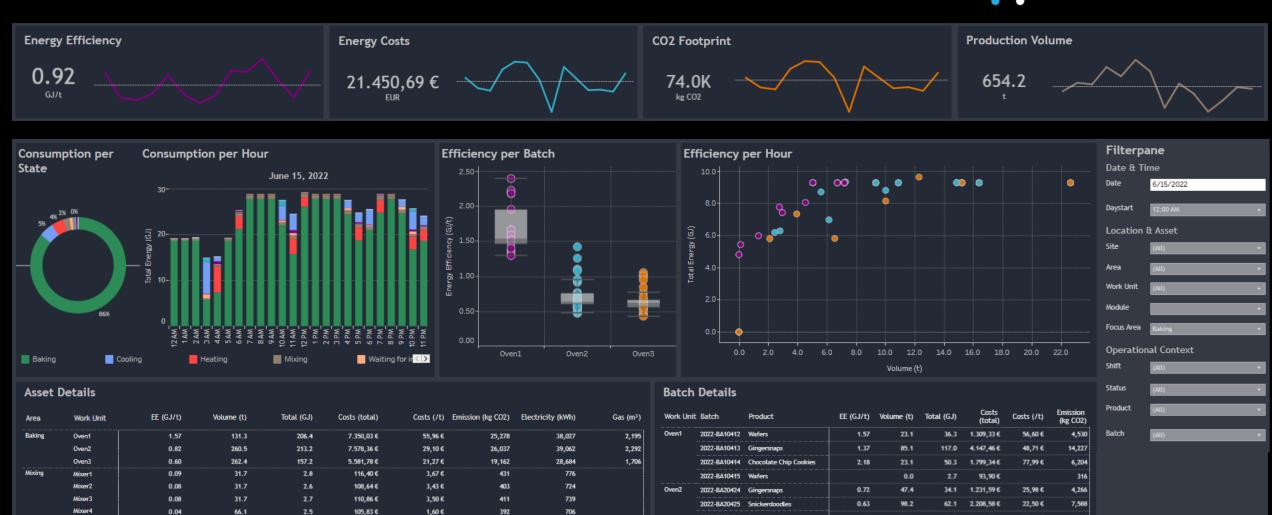

47.7

2.505.77 €

1.632.42 €

1.703,05€

| Batch Details |  |  |  |  |  |                  |  |                      |
|---------------|--|--|--|--|--|------------------|--|----------------------|
|               |  |  |  |  |  | Costs<br>(total) |  | Emission<br>(kg CO2) |
|               |  |  |  |  |  |                  |  |                      |
|               |  |  |  |  |  |                  |  |                      |
|               |  |  |  |  |  |                  |  |                      |
|               |  |  |  |  |  |                  |  |                      |
|               |  |  |  |  |  |                  |  |                      |
|               |  |  |  |  |  |                  |  |                      |
|               |  |  |  |  |  |                  |  |                      |
|               |  |  |  |  |  |                  |  |                      |
|               |  |  |  |  |  |                  |  |                      |
|               |  |  |  |  |  |                  |  |                      |
|               |  |  |  |  |  |                  |  |                      |

#### Operational Context

Shift

Status

Product

Batch

| ANALYTICS    |
|--------------|
| FOR INDUSTRY |

| Costs<br>(total) | Emission<br>(kg CO2) |
|------------------|----------------------|
|                  |                      |
|                  |                      |
|                  |                      |
|                  |                      |
|                  |                      |
|                  |                      |
|                  |                      |
|                  |                      |
|                  |                      |
|                  |                      |

5,576

5,865

11,530

|  |  |  | Costs<br>(total) | Emission<br>(kg CO2) |
|--|--|--|------------------|----------------------|
|  |  |  |                  |                      |
|  |  |  |                  |                      |
|  |  |  |                  |                      |
|  |  |  |                  |                      |
|  |  |  |                  |                      |
|  |  |  |                  |                      |
|  |  |  |                  |                      |
|  |  |  |                  |                      |
|  |  |  |                  |                      |
|  |  |  |                  |                      |
|  |  |  |                  |                      |