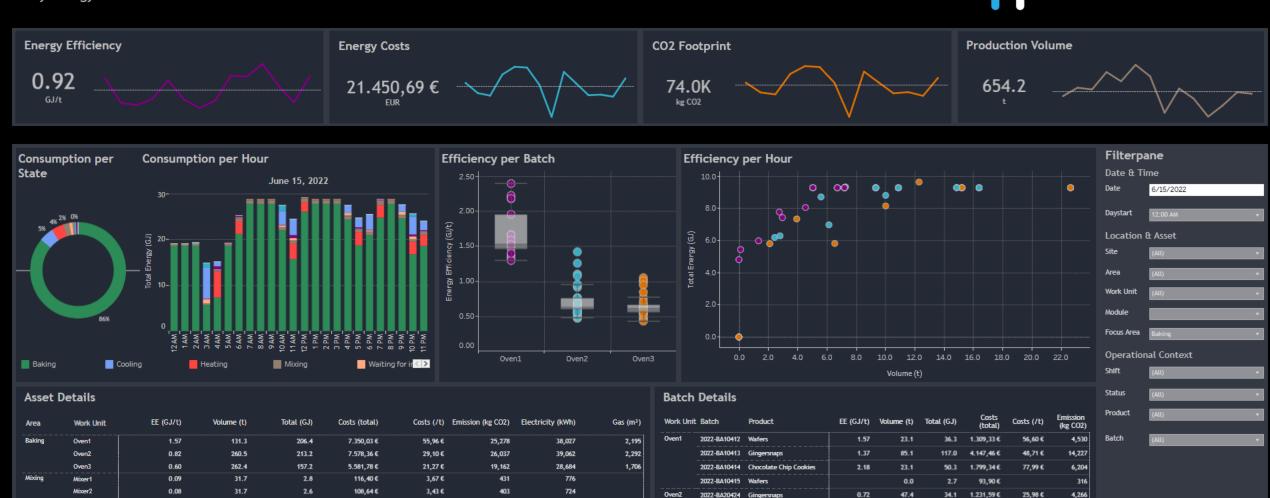

REDUCING ENERGY CONSUMPTION IN 5
SEEN FROM A FINANCIAL AND A SUSTAINABILITY POINT OF VIEW

**WHAT** 

**WHAT** 

0.04

0.04

0.02

0.03

0.02

**WHAT** 

**WHAT** 

HOW

REDUCING ENERGY CONSUMPTION IN 5
SEEN FROM A FINANCIAL AND A SUSTAINABILITY POINT OF VIEW

**HOW** 

**TRANSFORM GATHER COLLECT PREPARE ANALYZE** 

1

**GATHER** 