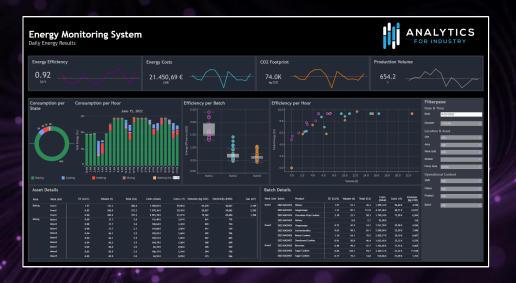

REDUCING ENERGY CONSUMPTION IN 5
SEEN FROM A FINANCIAL AND A SUSTAINABILITY POINT OF VIEW

**WHAT** 

**WHAT** 

0.04

0.04

0.02

0.03

0.02

Mixer7

Mixer9

66.1

66.2

86.0

85.9

85.9

2.9

2.0

2.0

120,51 €

104,79€

82,39€

84.93 €

1,82 €

1,58 €

0,96€

1,24€

0.99€

394

315

566

**Daily Energy Results** 

8,607

5,576

5,865

11,530

1,767

39,10 €

32,12 €

17,16€

23,32 €

27,09€

2022-BA20426 Butter Cookies

2022-BA30426 Sugar Cookies

2022-BA30427 Sugar Cookies

2022-BA20427 Shortbread Cookies

1.10

0.91

0.48

0.66

0.77

64.1

50.8

99.2

19.1

70.5

46.4

47.7

2.505.77 €

1.632.42 €

1.703,05€

| Batch Details |  |  |  |  |  |                  |  |                      |
|---------------|--|--|--|--|--|------------------|--|----------------------|
|               |  |  |  |  |  | Costs<br>(total) |  | Emission<br>(kg CO2) |
|               |  |  |  |  |  |                  |  |                      |
|               |  |  |  |  |  |                  |  |                      |
|               |  |  |  |  |  |                  |  |                      |
|               |  |  |  |  |  |                  |  |                      |
|               |  |  |  |  |  |                  |  |                      |
|               |  |  |  |  |  |                  |  |                      |
|               |  |  |  |  |  |                  |  |                      |
|               |  |  |  |  |  |                  |  |                      |
|               |  |  |  |  |  |                  |  |                      |
|               |  |  |  |  |  |                  |  |                      |
|               |  |  |  |  |  |                  |  |                      |