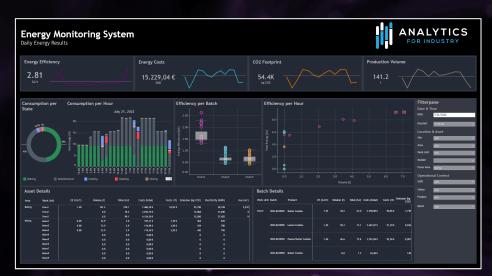

REDUCING ENERGY CONSUMPTION IN 5
SEEN FROM A FINANCIAL AND A SUSTAINABILITY POINT OF VIEW

**WHAT** 

**WHAT** 

0.04

0.04

0.02

0.03

0.02

Mixer7

Mixer9

66.1

66.2

86.0

85.9

85.9

2.9

2.0

2.0

120,51 €

104,79€

82,39€

84.93 €

1,82 €

1,58 €

0,96€

1,24€

0.99€

394

315

566

**Daily Energy Results** 

8,607

5,576

5,865

11,530

1,767

39,10 €

32,12 €

17,16€

23,32 €

27,09€

2022-BA20426 Butter Cookies

2022-BA30426 Sugar Cookies

2022-BA30427 Sugar Cookies

2022-BA20427 Shortbread Cookies

1.10

0.91

0.48

0.66

0.77

64.1

50.8

99.2

19.1

70.5

46.4

47.7

2.505.77 €

1.632.42 €

1.703,05€

| Batch Details |  |  |  |  |  |                  |  |                      |
|---------------|--|--|--|--|--|------------------|--|----------------------|
|               |  |  |  |  |  | Costs<br>(total) |  | Emission<br>(kg CO2) |
|               |  |  |  |  |  |                  |  |                      |
|               |  |  |  |  |  |                  |  |                      |
|               |  |  |  |  |  |                  |  |                      |
|               |  |  |  |  |  |                  |  |                      |
|               |  |  |  |  |  |                  |  |                      |
|               |  |  |  |  |  |                  |  |                      |
|               |  |  |  |  |  |                  |  |                      |
|               |  |  |  |  |  |                  |  |                      |
|               |  |  |  |  |  |                  |  |                      |
|               |  |  |  |  |  |                  |  |                      |
|               |  |  |  |  |  |                  |  |                      |