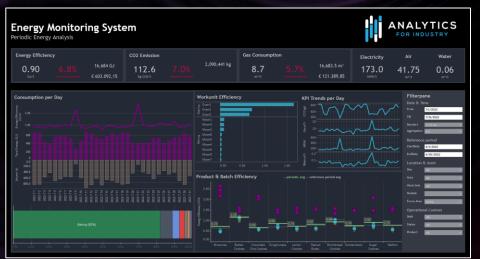

23,32 €

27,09€

8,607

5,576

5,865

11,530

Periodic Energy Analysis

Periodic Energy Analysis