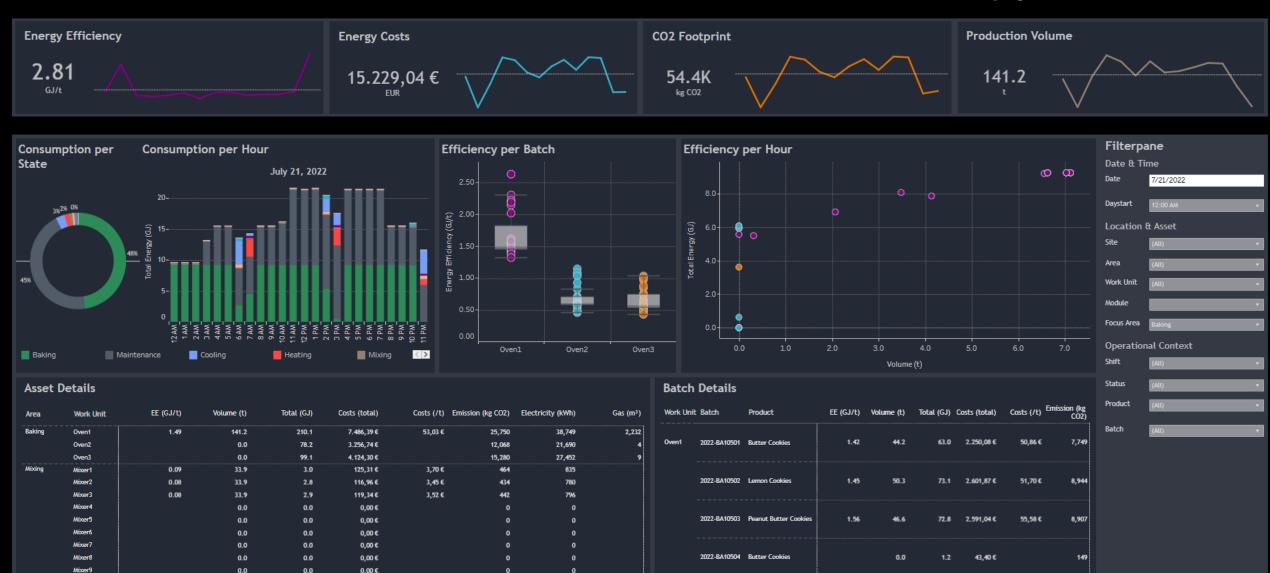

#### **Filterpane**

Date & Time

Date 6/15/2022

Daystart

#### Location & Asset

Site

Area

Work Unit

Module

Focus Area

#### Operational Context

Shift

Status

Product

Batch

| ANALYTICS    |
|--------------|
| FOR INDUSTRY |

| Costs<br>(total) | Emission<br>(kg CO2) |
|------------------|----------------------|
|                  |                      |
|                  |                      |
|                  |                      |
|                  |                      |
|                  |                      |
|                  |                      |
|                  |                      |
|                  |                      |
|                  |                      |
|                  |                      |

| 6/15/2022 |  |
|-----------|--|
|           |  |
|           |  |
|           |  |
|           |  |
|           |  |
|           |  |
|           |  |
|           |  |
|           |  |
|           |  |
|           |  |
|           |  |
|           |  |