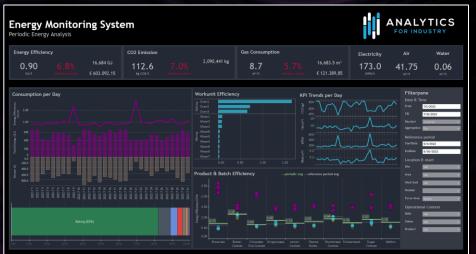

23,32 €

27,09€

8,607

5,576

5,865

11,530

Periodic Energy Analysis

Periodic Energy Analysis