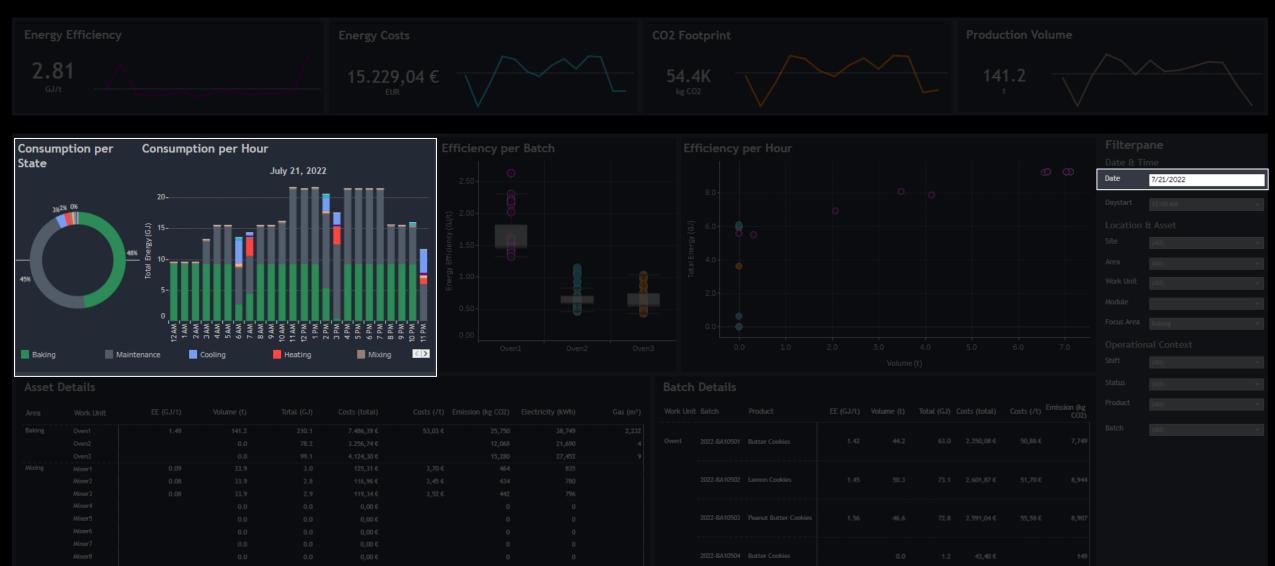

#### **Filterpane**

Date & Time

Date 6/15/2022

Daystart

#### Location & Asset

Site

Area

Work Unit

Module

Focus Area

#### Operational Context

Shift

Status

Product

Batch

| ANALYTICS    |
|--------------|
| FOR INDUSTRY |

| Costs<br>(total) | Emission<br>(kg CO2) |
|------------------|----------------------|
|                  |                      |
|                  |                      |
|                  |                      |
|                  |                      |
|                  |                      |
|                  |                      |
|                  |                      |
|                  |                      |
|                  |                      |
|                  |                      |

| 6/15/2022 |  |
|-----------|--|
|           |  |
|           |  |
|           |  |
|           |  |
|           |  |
|           |  |
|           |  |
|           |  |
|           |  |
|           |  |
|           |  |
|           |  |
|           |  |