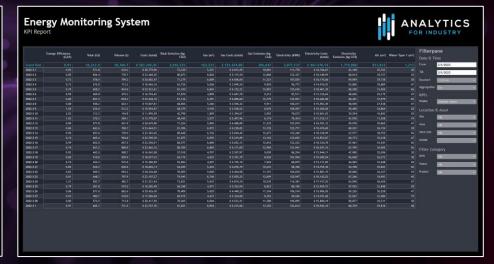

5,576

5,865

11,530

|  |  |  | Costs<br>(total) | Emission<br>(kg CO2) |
|--|--|--|------------------|----------------------|
|  |  |  |                  |                      |
|  |  |  |                  |                      |
|  |  |  |                  |                      |
|  |  |  |                  |                      |
|  |  |  |                  |                      |
|  |  |  |                  |                      |
|  |  |  |                  |                      |
|  |  |  |                  |                      |
|  |  |  |                  |                      |
|  |  |  |                  |                      |
|  |  |  |                  |                      |

| 6/15/2022 |  |
|-----------|--|
|           |  |
|           |  |
|           |  |
|           |  |
|           |  |
|           |  |
|           |  |
|           |  |
|           |  |
|           |  |
|           |  |
|           |  |
|           |  |
|           |  |
|           |  |

Daily Energy Result

Daily Energy Result

Daily Energy Result

|  |  |  | Costs<br>(total) | Emission<br>(kg CO2) |
|--|--|--|------------------|----------------------|
|  |  |  |                  |                      |
|  |  |  |                  |                      |
|  |  |  |                  |                      |
|  |  |  |                  |                      |
|  |  |  |                  |                      |
|  |  |  |                  |                      |
|  |  |  |                  |                      |
|  |  |  |                  |                      |
|  |  |  |                  |                      |
|  |  |  |                  |                      |
|  |  |  |                  |                      |

|  | 6/15/2022 |  |  |  |  |  |  |  |
|--|-----------|--|--|--|--|--|--|--|
|  |           |  |  |  |  |  |  |  |
|  |           |  |  |  |  |  |  |  |
|  |           |  |  |  |  |  |  |  |
|  |           |  |  |  |  |  |  |  |
|  |           |  |  |  |  |  |  |  |
|  |           |  |  |  |  |  |  |  |
|  |           |  |  |  |  |  |  |  |
|  |           |  |  |  |  |  |  |  |
|  |           |  |  |  |  |  |  |  |
|  |           |  |  |  |  |  |  |  |
|  |           |  |  |  |  |  |  |  |
|  |           |  |  |  |  |  |  |  |
|  |           |  |  |  |  |  |  |  |