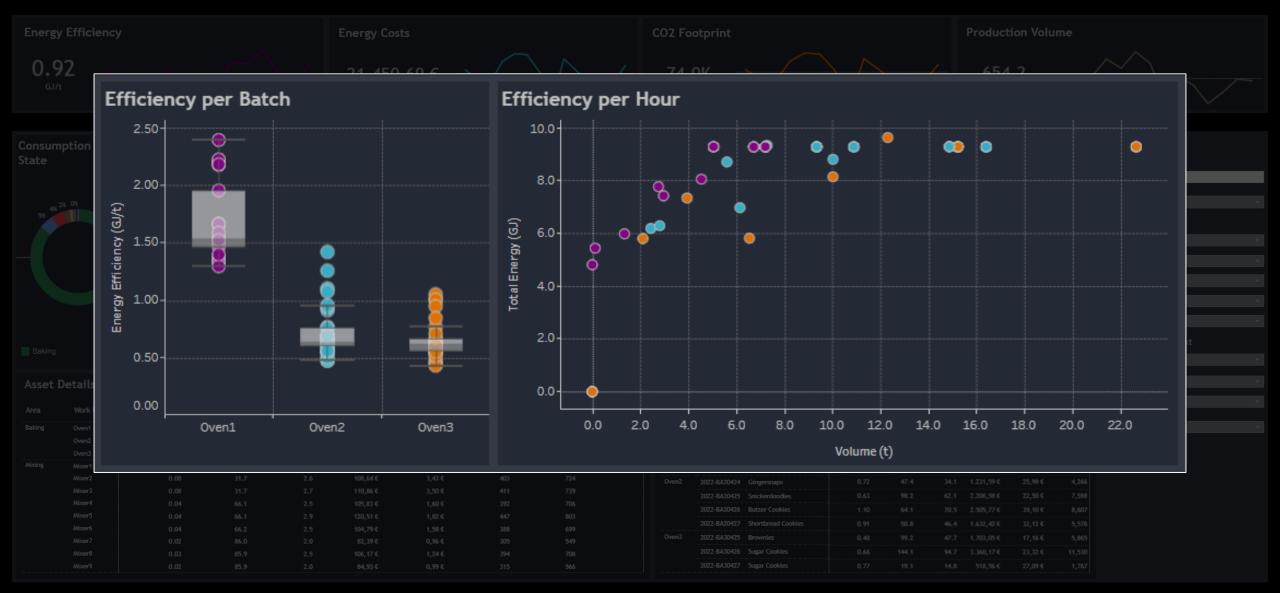

REDUCING ENERGY CONSUMPTION IN 5
SEEN FROM A FINANCIAL AND A SUSTAINABILITY POINT OF VIEW

**WHAT** 

**WHAT** 

0.04

0.04

0.02

0.03

0.02

23,32 €

27,09€

8,607

5,576

5,865

11,530

Periodic Energy Analysis

Periodic Energy Analysis