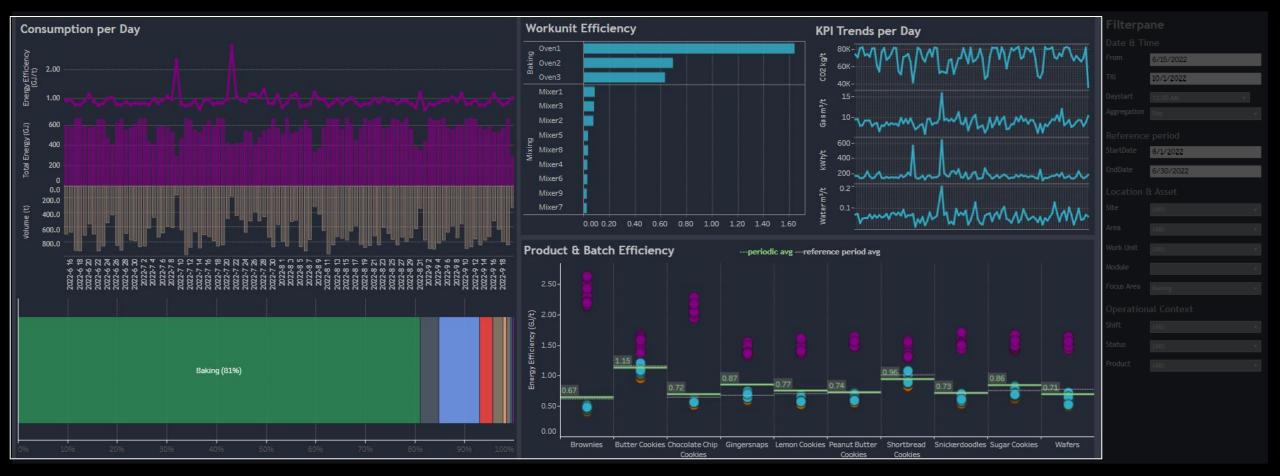

REDUCING ENERGY CONSUMPTION IN 5
SEEN FROM A FINANCIAL AND A SUSTAINABILITY POINT OF VIEW

**WHAT** 

**WHAT** 

0.04

0.04

0.02

0.03

0.02

**WHAT** 

**WHAT** 

HOW

REDUCING ENERGY CONSUMPTION IN 5
SEEN FROM A FINANCIAL AND A SUSTAINABILITY POINT OF VIEW

**HOW** 

**TRANSFORM GATHER COLLECT PREPARE ANALYZE** 

1

**GATHER** 