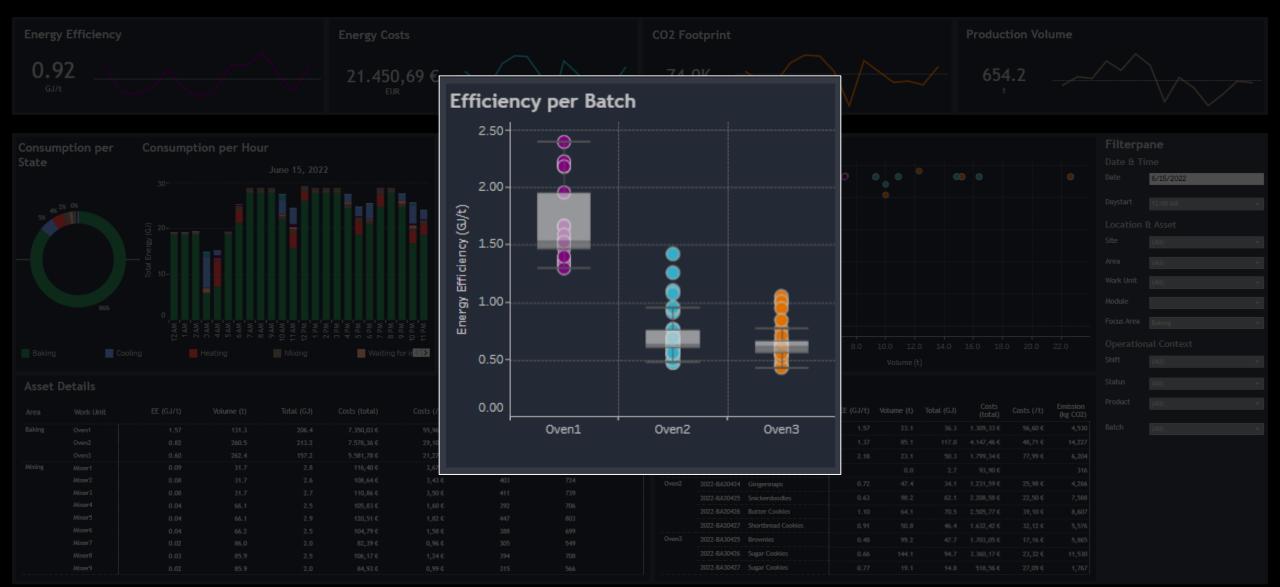

REDUCING ENERGY CONSUMPTION IN 5
SEEN FROM A FINANCIAL AND A SUSTAINABILITY POINT OF VIEW

**WHAT** 

**WHAT** 

0.04

0.04

0.02

0.03

0.02

23,32 €

27,09€

8,607

5,576

5,865

11,530

Periodic Energy Analysis

Periodic Energy Analysis