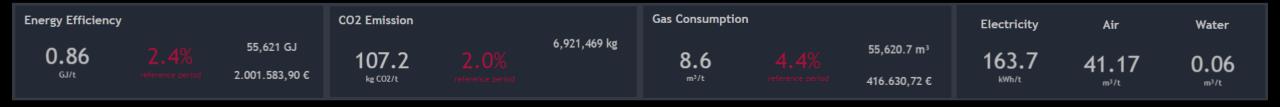

REDUCING ENERGY CONSUMPTION IN 5
SEEN FROM A FINANCIAL AND A SUSTAINABILITY POINT OF VIEW

**WHAT** 

**WHAT** 

0.04

0.04

0.02

0.03

0.02

0.04

0.04

0.02

0.03

0.02

Mixer7

Mixer9

66.1

66.2

86.0

85.9

85.9

2.9

2.0

2.0

120,51 €

104,79€

82,39€

84.93 €

1,82 €

1,58 €

0,96€

1,24€

0.99€

394

315

566

**Daily Energy Results** 

8,607

5,576

5,865

11,530

1,767

39,10 €

32,12 €

17,16€

23,32 €

27,09€

2022-BA20426 Butter Cookies

2022-BA30426 Sugar Cookies

2022-BA30427 Sugar Cookies

2022-BA20427 Shortbread Cookies

1.10

0.91

0.48

0.66

0.77

64.1

50.8

99.2

19.1

70.5

46.4

47.7

2.505.77 €

1.632.42 €

1.703,05€

0.08

0.04

0.04

0.04

0.02

0.03

0.02