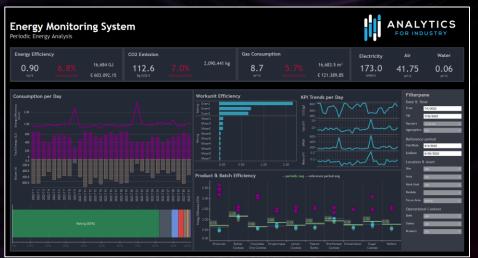

23,32 €

27,09€

8,607

5,576

5,865

11,530

Periodic Energy Analysis

Periodic Energy Analysis