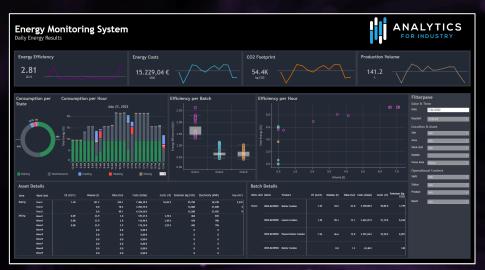

REDUCING ENERGY CONSUMPTION IN 5
SEEN FROM A FINANCIAL AND A SUSTAINABILITY POINT OF VIEW

**WHAT** 

**WHAT** 

0.04

0.04

0.02

0.03

0.02

Mixer7

Mixer9

66.1

66.2

86.0

85.9

85.9

2.9

2.0

2.0

120,51 €

104,79€

82,39€

84.93 €

1,82 €

1,58 €

0,96€

1,24€

0.99€

394

315

566

**Daily Energy Results** 

8,607

5,576

5,865

11,530

1,767

39,10 €

32,12 €

17,16€

23,32 €

27,09€

2022-BA20426 Butter Cookies

2022-BA30426 Sugar Cookies

2022-BA30427 Sugar Cookies

2022-BA20427 Shortbread Cookies

1.10

0.91

0.48

0.66

0.77

64.1

50.8

99.2

19.1

70.5

46.4

47.7

2.505.77 €

1.632.42 €

1.703,05€

| Batch Details |  |  |  |  |  |                  |  |                      |
|---------------|--|--|--|--|--|------------------|--|----------------------|
|               |  |  |  |  |  | Costs<br>(total) |  | Emission<br>(kg CO2) |
|               |  |  |  |  |  |                  |  |                      |
|               |  |  |  |  |  |                  |  |                      |
|               |  |  |  |  |  |                  |  |                      |
|               |  |  |  |  |  |                  |  |                      |
|               |  |  |  |  |  |                  |  |                      |
|               |  |  |  |  |  |                  |  |                      |
|               |  |  |  |  |  |                  |  |                      |
|               |  |  |  |  |  |                  |  |                      |
|               |  |  |  |  |  |                  |  |                      |
|               |  |  |  |  |  |                  |  |                      |
|               |  |  |  |  |  |                  |  |                      |