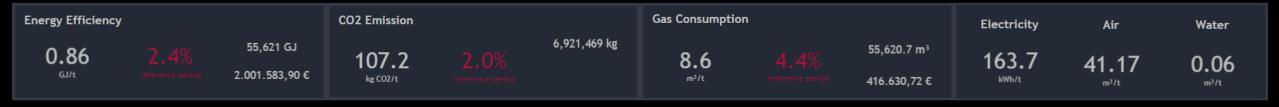

REDUCING ENERGY CONSUMPTION IN 5
SEEN FROM A FINANCIAL AND A SUSTAINABILITY POINT OF VIEW

**WHAT** 

**WHAT** 

0.04

0.04

0.02

0.03

0.02

**WHAT** 

**WHAT** 

HOW

REDUCING ENERGY CONSUMPTION IN 5
SEEN FROM A FINANCIAL AND A SUSTAINABILITY POINT OF VIEW

**HOW** 

**TRANSFORM GATHER COLLECT PREPARE ANALYZE** 

1

**GATHER** 