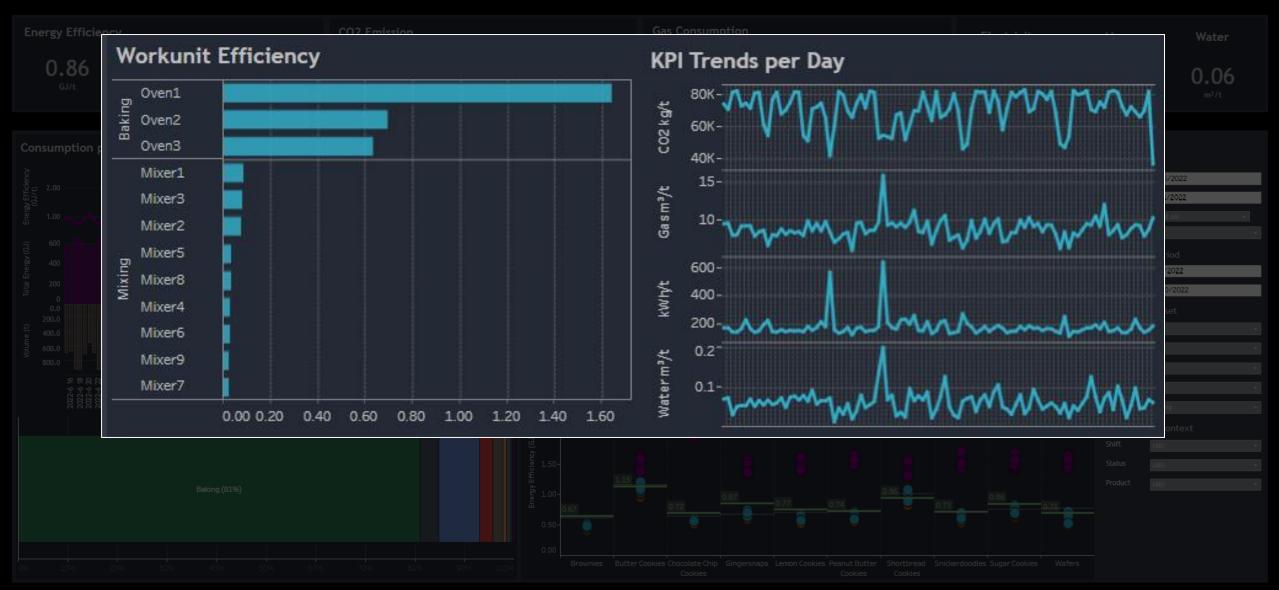

REDUCING ENERGY CONSUMPTION IN 5
SEEN FROM A FINANCIAL AND A SUSTAINABILITY POINT OF VIEW

**WHAT** 

**WHAT** 

0.04

0.04

0.02

0.03

0.02

**WHAT** 

**WHAT** 

HOW

REDUCING ENERGY CONSUMPTION IN 5
SEEN FROM A FINANCIAL AND A SUSTAINABILITY POINT OF VIEW

**HOW** 

**TRANSFORM GATHER COLLECT PREPARE ANALYZE** 

1

**GATHER** 