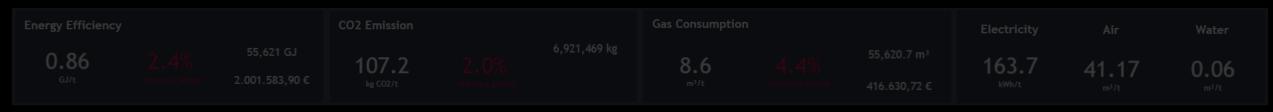

REDUCING ENERGY CONSUMPTION IN 5
SEEN FROM A FINANCIAL AND A SUSTAINABILITY POINT OF VIEW

**WHAT** 

**WHAT** 

0.04

0.04

0.02

0.03

0.02

**WHAT** 

**WHAT** 

HOW

REDUCING ENERGY CONSUMPTION IN 5
SEEN FROM A FINANCIAL AND A SUSTAINABILITY POINT OF VIEW

**HOW** 

**TRANSFORM GATHER COLLECT PREPARE ANALYZE** 

1

**GATHER** 