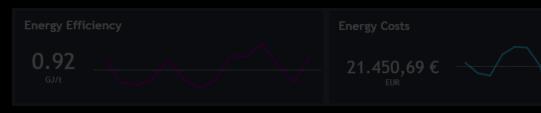

REDUCING ENERGY CONSUMPTION IN 5
SEEN FROM A FINANCIAL AND A SUSTAINABILITY POINT OF VIEW

**WHAT** 

**WHAT** 

0.04

0.04

0.02

0.03

0.02

**WHAT** 

**WHAT** 

HOW

REDUCING ENERGY CONSUMPTION IN 5
SEEN FROM A FINANCIAL AND A SUSTAINABILITY POINT OF VIEW

**HOW** 

**TRANSFORM GATHER COLLECT PREPARE ANALYZE** 

1

**GATHER** 