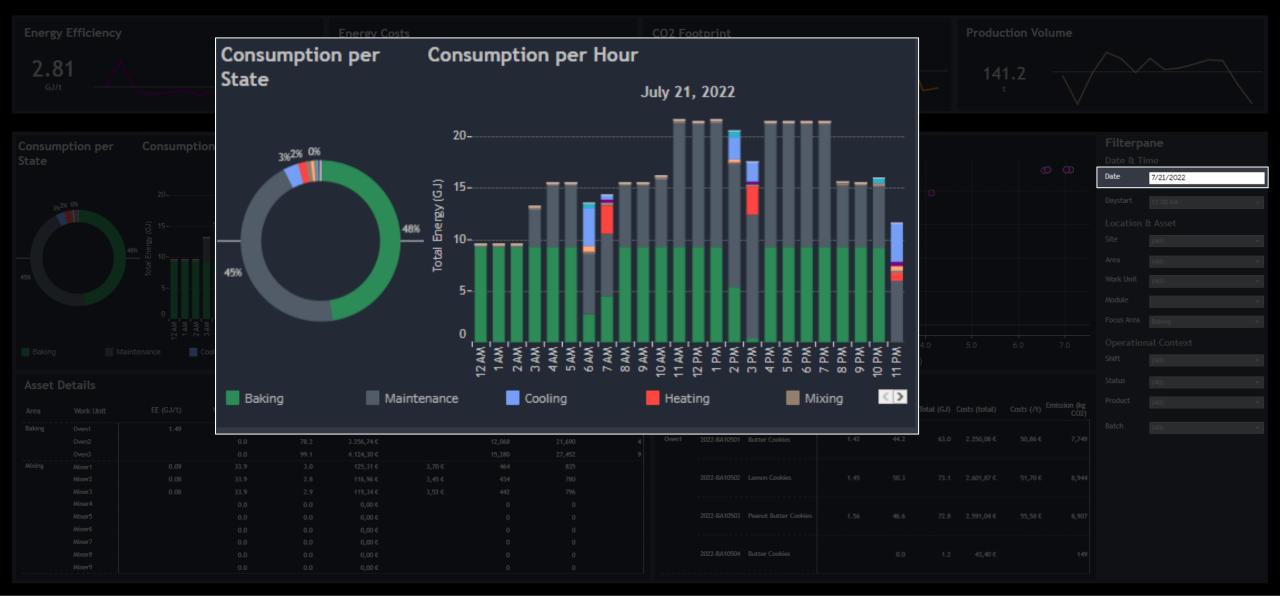

#### **Filterpane**

Date & Time

Date 6/15/2022

Daystart

#### Location & Asset

Site

Area

Work Unit

Module

Focus Area

#### Operational Context

Shift

Status

Product

Batch

| ANALYTICS    |
|--------------|
| FOR INDUSTRY |

| Costs<br>(total) | Emission<br>(kg CO2) |
|------------------|----------------------|
|                  |                      |
|                  |                      |
|                  |                      |
|                  |                      |
|                  |                      |
|                  |                      |
|                  |                      |
|                  |                      |
|                  |                      |
|                  |                      |

| 6/15/2022 |  |
|-----------|--|
|           |  |
|           |  |
|           |  |
|           |  |
|           |  |
|           |  |
|           |  |
|           |  |
|           |  |
|           |  |
|           |  |
|           |  |
|           |  |