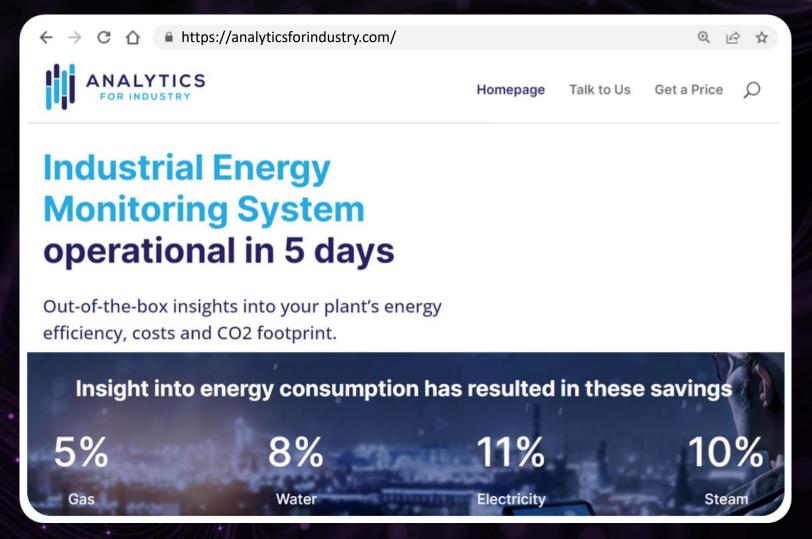

https://analyticsforindustry.com/

https://analyticsforindustry.com/

# REDUCING ENERGY CONSUMPTION IN 5

SEEN FROM A FINANCIAL AND A SUSTAINABILITY POINT OF VIEW