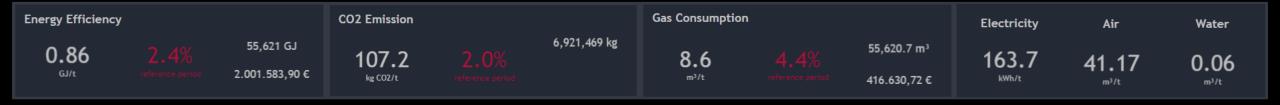

REDUCING ENERGY CONSUMPTION IN 5
SEEN FROM A FINANCIAL AND A SUSTAINABILITY POINT OF VIEW

**WHAT** 

**WHAT** 

0.04

0.04

0.02

0.03

0.02

**WHAT** 

**WHAT** 

HOW

REDUCING ENERGY CONSUMPTION IN 5
SEEN FROM A FINANCIAL AND A SUSTAINABILITY POINT OF VIEW

**HOW** 

**TRANSFORM GATHER COLLECT PREPARE ANALYZE** 

1

**GATHER** 