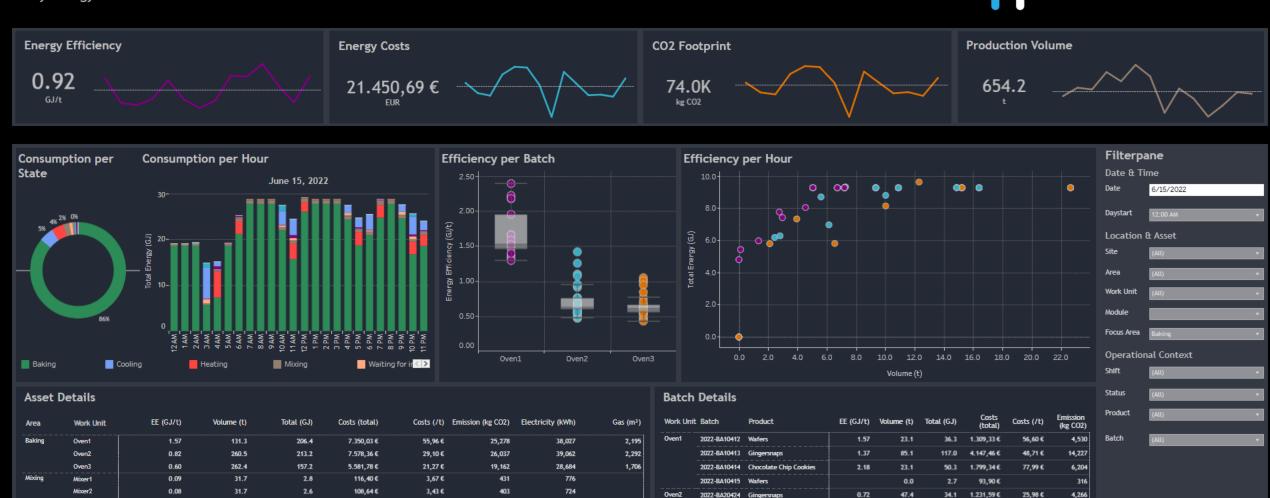

REDUCING ENERGY CONSUMPTION IN 5
SEEN FROM A FINANCIAL AND A SUSTAINABILITY POINT OF VIEW

**WHAT** 

**WHAT** 

0.04

0.04

0.02

0.03

0.02

Mixer7

Mixer9

66.1

66.2

86.0

85.9

85.9

2.9

2.0

2.0

120,51 €

104,79€

82,39€

84.93 €

1,82 €

1,58 €

0,96€

1,24€

0.99€

394

315

566

**Daily Energy Results** 

8,607

5,576

5,865

11,530

1,767

39,10 €

32,12 €

17,16€

23,32 €

27,09€

2022-BA20426 Butter Cookies

2022-BA30426 Sugar Cookies

2022-BA30427 Sugar Cookies

2022-BA20427 Shortbread Cookies

1.10

0.91

0.48

0.66

0.77

64.1

50.8

99.2

19.1

70.5

46.4

47.7

2.505.77 €

1.632.42 €

1.703,05€

| Batch Details |  |  |  |  |  |                  |  |                      |
|---------------|--|--|--|--|--|------------------|--|----------------------|
|               |  |  |  |  |  | Costs<br>(total) |  | Emission<br>(kg CO2) |
|               |  |  |  |  |  |                  |  |                      |
|               |  |  |  |  |  |                  |  |                      |
|               |  |  |  |  |  |                  |  |                      |
|               |  |  |  |  |  |                  |  |                      |
|               |  |  |  |  |  |                  |  |                      |
|               |  |  |  |  |  |                  |  |                      |
|               |  |  |  |  |  |                  |  |                      |
|               |  |  |  |  |  |                  |  |                      |
|               |  |  |  |  |  |                  |  |                      |
|               |  |  |  |  |  |                  |  |                      |
|               |  |  |  |  |  |                  |  |                      |