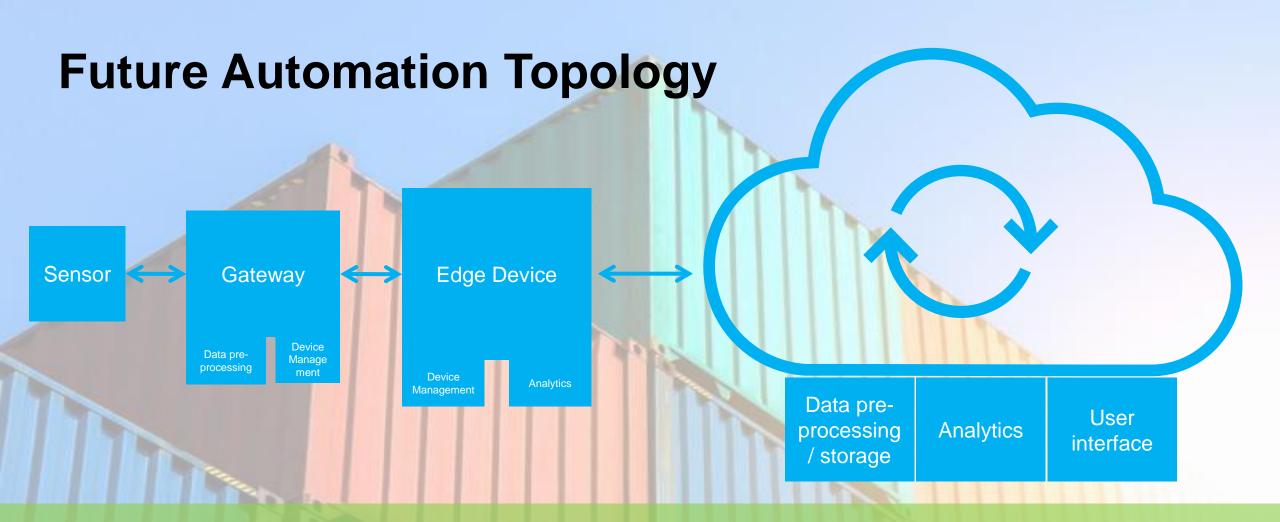

## Future Automation Topology





1. Connection OT/IT

**2.** Future Automation Topology

**3.** Containerization

**4.** Containerized application examples

**5.** Containerized application demonstrations



Productie Proces Automatisering

### **Connection OT/IT**











### Future Automation Topology





Productie Proces Automatisering



#### **Operation Technology**

**Information Technology** 



Productie Proces Automatisering







Productie Proces Automatisering





Productie Proces Automatisering







Productie Proces Automatisering







Productie Proces Automatisering 24 januari 2023 | Hart van Holland Nijkerk







Productie Proces Automatisering







Productie Proces Automatisering







Productie Proces Automatisering



# Containerized application examples





Productie Proces Automatisering

## **Containerized application examples**





### Productie Proces Automatisering



## Containerized application demonstration





Productie Proces Automatisering

## Predictive maintenance application demonstration

### Connection to the plant management level

- Automated generation of maintenance orders b