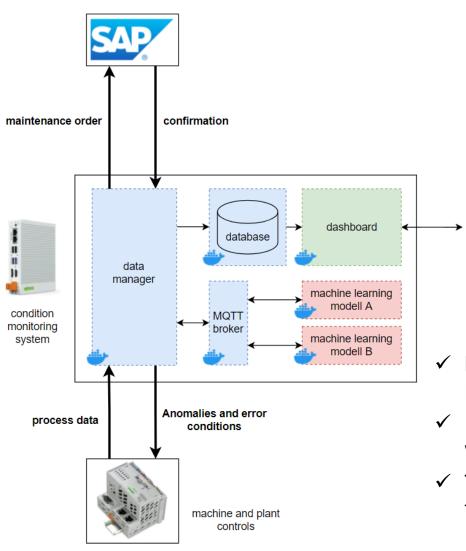

## Predictive maintenance application demonstration

### Connection to the plant management level

- Automated generation of maintenance orders based on the data analyses
- Confirmation of maintenance orders in SAP

**Connection to the control level** 

- ✓ Receiving process data from the control level
- ✓ Automated reporting of errors back to the control system in order to effect suitable actions (e.g. stop the plant)

 Modular design based on Docker containers

user

- Extensibility of the system with new ML models
- Transferability of the system to other plants