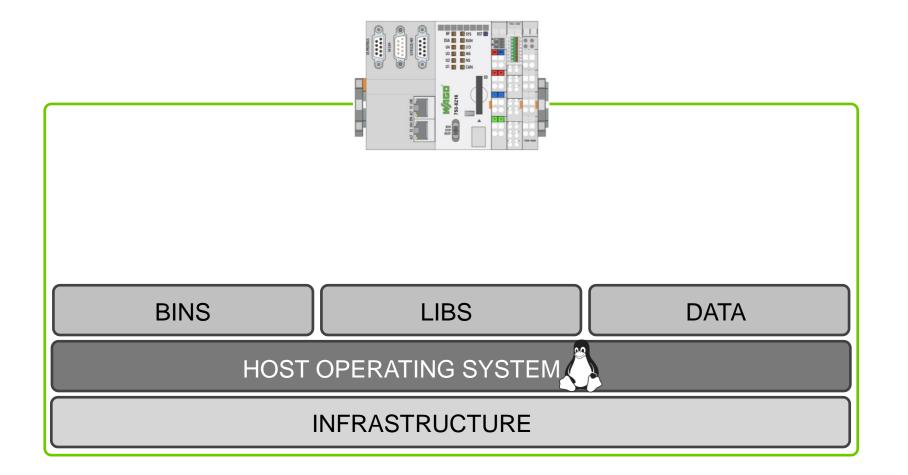

## Future Automation Topology





1. Connection OT/IT

**2.** Future Automation Topology

**3.** Containerization

**4.** Containerized application examples

**5.** Containerized application demonstrations



Productie Proces Automatisering

### **Connection OT/IT**











### Future Automation Topology





Productie Proces Automatisering



#### **Operation Technology**

**Information Technology** 



Productie Proces Automatisering







Productie Proces Automatisering





Productie Proces Automatisering







Productie Proces Automatisering







Productie Proces Automatisering 24 januari 2023 | Hart van Holland Nijkerk







Productie Proces Automatisering







Productie Proces Automatisering







Productie Proces Automatisering



# Containerized application examples





Productie Proces Automatisering

## **Containerized application examples**





### Productie Proces Automatisering



## Containerized application demonstration





Productie Proces Automatisering

## Predictive maintenance application demonstration

### Connection to the plant management level

- Automated generation of maintenance orders based on the data analyses
- Confirmation of maintenance orders in SAP

**Connection to the control level** 

- ✓ Receiving process data from the control level
- ✓ Automated reporting of errors back to the control s