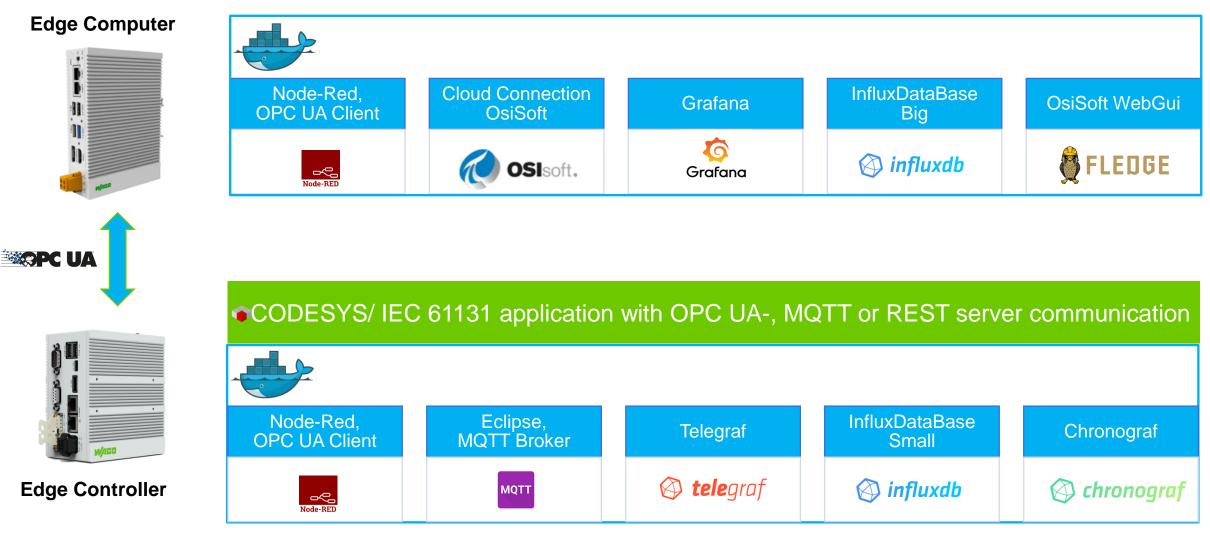

# Containerized application examples

Productie Proces Automatisering

## **Containerized application examples**

### Productie Proces Automatisering