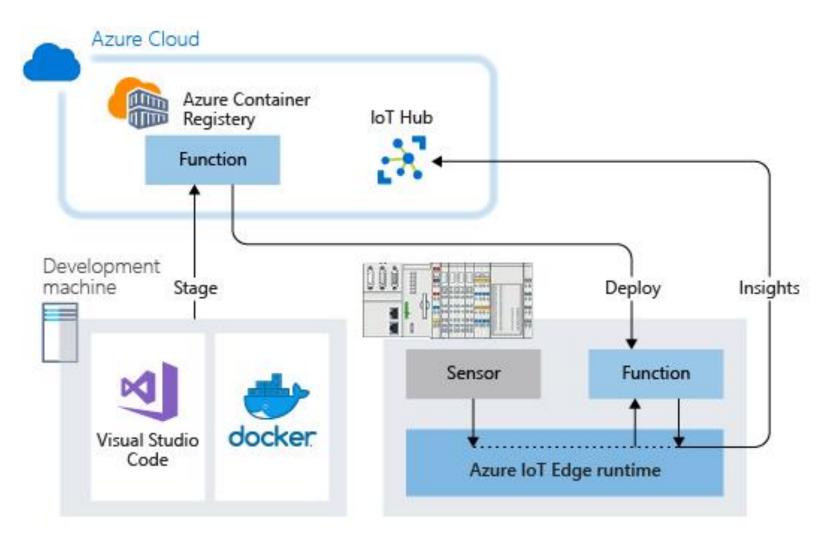

# Containerized application examples

Productie Proces Automatisering

## **Containerized application examples**

### Productie Proces Automatisering