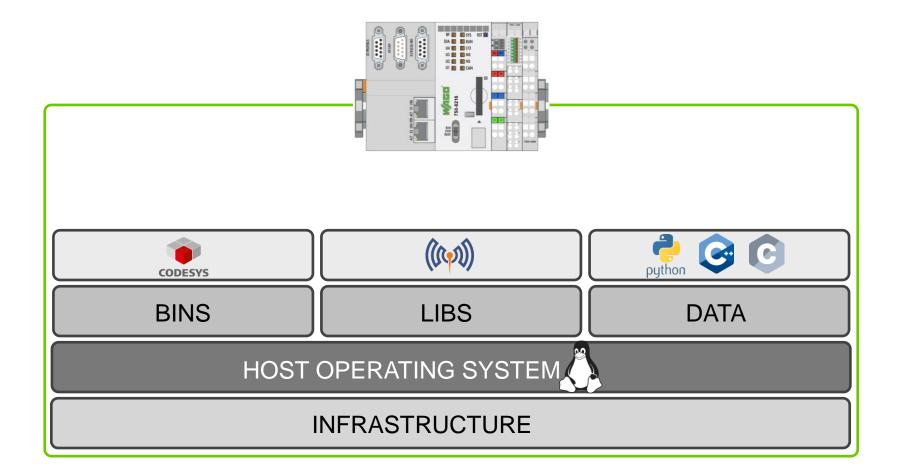

# Containerized application examples

Productie Proces Automatisering

## **Containerized application examples**