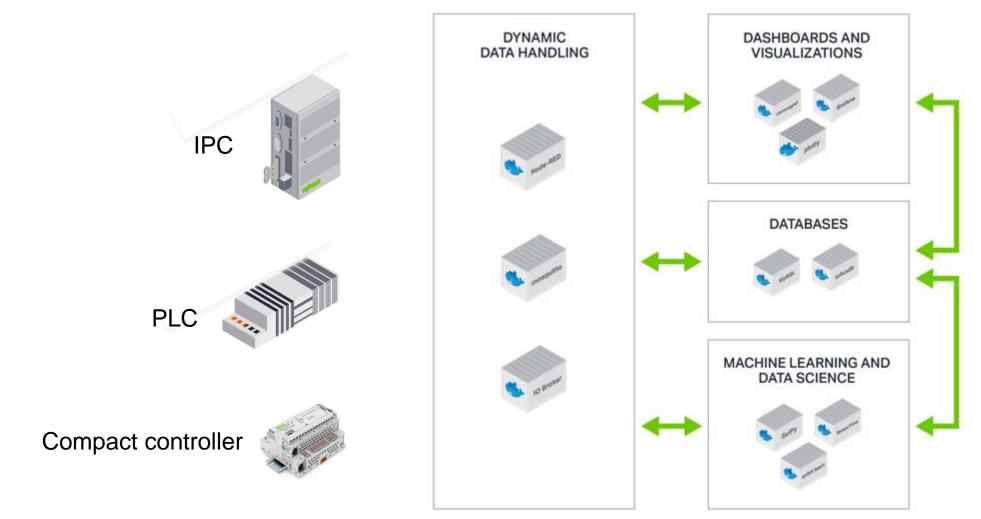

## Future Automation Topology





1. Connection OT/IT

**2.** Future Automation Topology

**3.** Containerization

**4.** Containerized application examples

**5.** Containerized application demonstrations



Productie Proces Automatisering

### **Connection OT/IT**











### Future Automation Topology





Productie Proces Automatisering



#### **Operation Technology**

**Information Technology** 



Productie Proces Automatisering







Productie Proces Automatisering





Productie Proces Automatisering







Productie Proces Automatisering







Productie Proces Automatisering 24 januari 2023 | Hart van Holland Nijkerk







Productie Proces Automatisering







Productie Proces Automatisering







Productie Proces Automatisering



# Containerized application examples





Productie Proces Automatisering

## **Containerized application examples**





### Productie Proces Automatisering



## Containerized application demonstration





Productie Proces Automatisering

## Predictive maintenance application demonstration

### Connection to the plant management level

- Automated generation of maintenance orders based on the data analyses
- Confirmation of maintenance orders in SAP

**Connection to the control level** 

- ✓ Receiving process data from the control level
- ✓ Automated reporting of errors back to the control system in order to effect suitable actions (e.g. stop the plant)



 Modular design based on Docker containers

user

- Extensibility of the system with new ML m