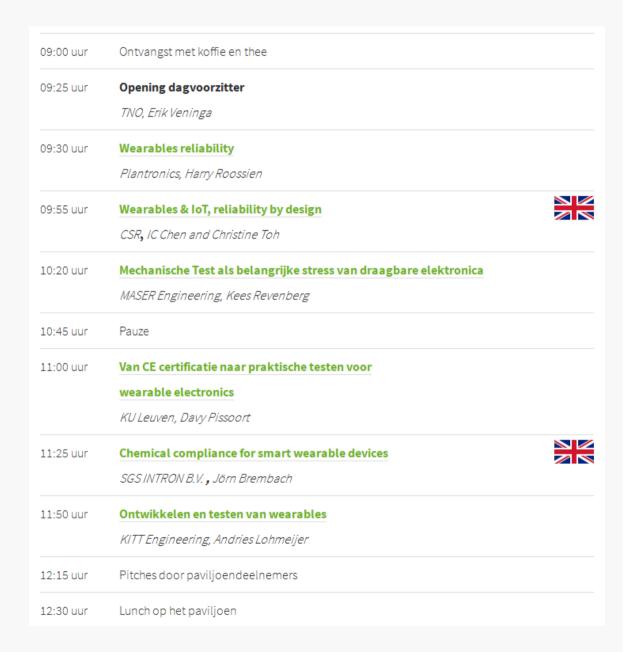

## **PLOT Reliability Seminar**

2 juni 2015 - Croesezaal

## Wearable Electronics Reliability

- Wearable electronics: or "wearable technology", "wearable devices", and "wearables" all refer to electronic technologies or computers that are incorporated into items of clothing and accessories which can be worn on the body
- <u>Applications</u>: security / safety, medical, welness, sport, lifestyle computing, communication, glamour
- Reliability challanges:
  - Miniaturisation, flexibility, strechablility
  - Introduction of new technologies
  - Robustness rather than lifetime
  - Device interactions (usage, environments)
  - **—** ......

## Programma