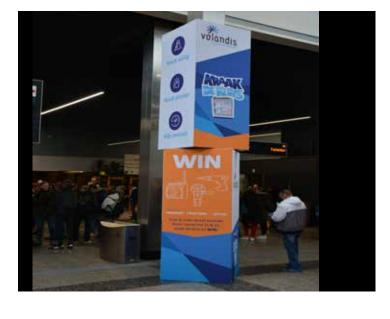

#### **EXPOSURE TOWER XL**

**Location** : Central outdoor spots

**Size** : 150 x 375cm

Number : 1

These square sized towers gives your message an extra dimension!