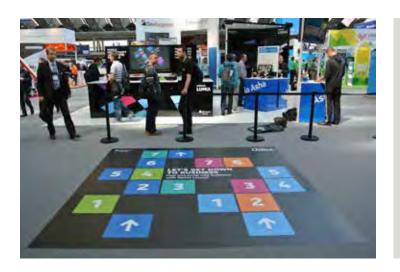

#### FLOOR GRAPHICS 2x2

Location : Various locations Size : 200 x 200 cm

Number : 2

Show your brand literally on the Jaarbeurs floor! Rates are based on

locations inside