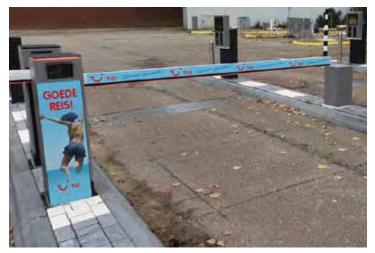

#### **BARRIER ADVERTISING**

Location : Parking area Size : On request

For the 1st contact with visitors of Jaarbeurs that arrive by car; barrier sleeves are installed on the barriers at the car parks.