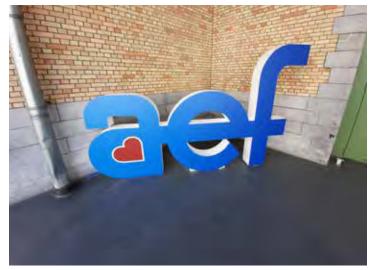

rious locations Size : 97 x 268cm

Number : 2

Use this tower to communicate your message in a unique way. All sides can be branded seperately four-sided.



#### **DESKBRANDING**

Location : In front of Hall 2
Size : On request

Surprise your visitors with a creative desk. Let them know where to find you!







#### **STAIR BRANDING**

Location : Various locations
Size : On request

Show off your brand's personality with your logo on the stairs.



#### **WINDOW BRANDING**

Window branding is a great way of maximising your visibility to passers-by.



# **PILLAR BRANDING**

**Location** : East & West









#### **РНОТО ВООТН**

**Location** : In consultation

Quantity : 1

Our photo booth frames are ideal to combine with our backdrops. Original advertising for your company or event.



#### **3D STAGE LETTERS**

Location : In consultation Size : In consultation