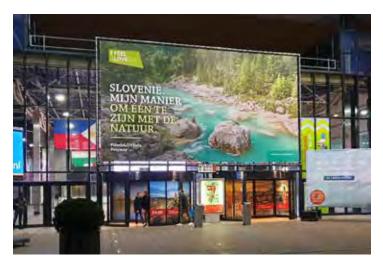

#### LARGE BANNER ENTRANCE WEST

**Location** : Above Entrance West

**Size** : 1087 x 610cm

Number: 1

This large banner offers you the possibility to impress at the entrance.