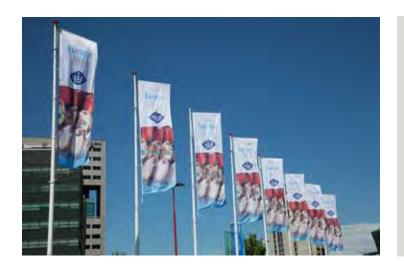

#### **BANNER FLAGS**

**Location** : Several possibilities

**Size** : 120 x 400cm

Number: 10

Banner flags can be placed on the outer

grounds of Jaarbeurs!