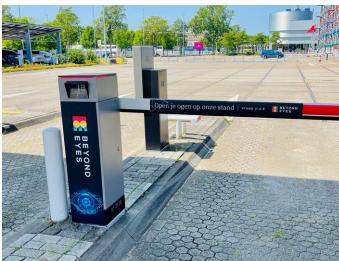

#### **BARRIER ADVERTISING**

Location : Parking area Size : On request

For the 1st contact with visitors of Jaarbeurs that arrive by car; barrier sleeves are installed on the barriers at the car parks.