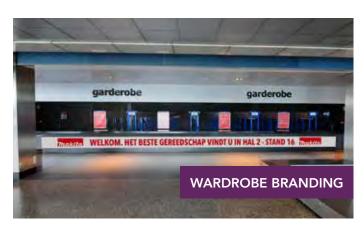

#### **BRANDING WARDROBE EAST**

Location : Entrance East Size : On request

The entire wardrobe in your graphics. Possible in combination with wardrobe West.

#### **GARDEROBE WEST BRANDING**

Location : Entrance West Size : On request

The entire wardrobe in your graphics. Possible in combination with wardrobe East.