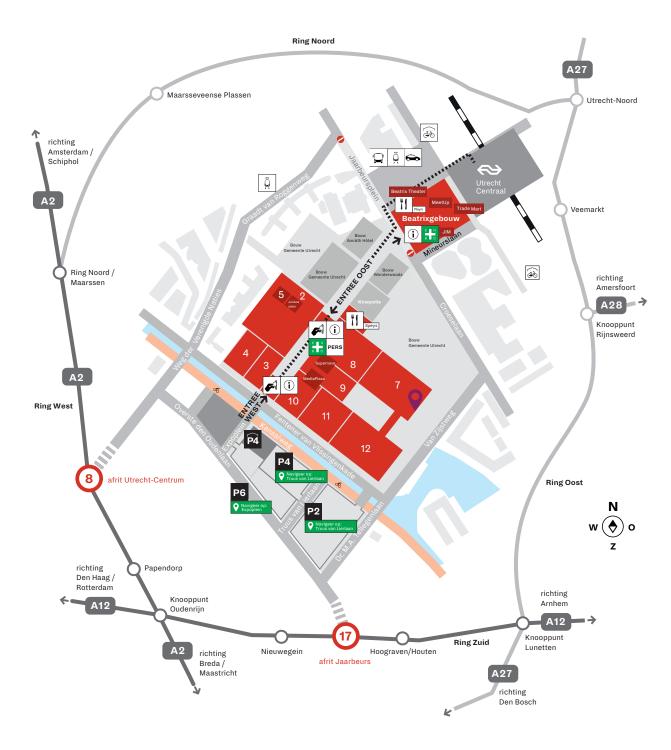

life!

Faircom Media offers various services at Jaarbeurs

**Event Branding,** the decoration of events in the right look & feel is essential for succes, especially in combination with branded functional signage. Event Branding is the first perception and a golden ticket to make a positive impression on all attendees.

Functional Signage in the look & feelof the event. We make sure that visitors can find their way in every venue.

**Exposure,** we put brands in the spotlight through the use of the right resources during events. Generate the maximum exposure!

**DTP/Design.** No DTP-er /designer at the office? No worries, we can help you with the artwork. Your idea is being translated to an effective design.









FUNCTIONAL SIGNAGE



GRAPHIC DESIGN / DTP





# JAARBEURS PLATTEGROND











# **SPECIALS – HANGING ITEMS & FREESTANDING FRAMES**













# **SPECIALS - OUTDOOR ITEMS**















# **SPECIALS – GRAPHICS**

















# **OUTDOOR ITEMS**



#### **BANNER FLAGS**

**Location** : Several possibilities

**Size** : 120 x 400cm

Number: 10

Banner flags can be placed on the outer

grounds of Jaarbeurs!



#### **BARRIER ADVERTISING**

Location : Parking area Size : On request

For the 1st contact with visitors of Jaarbeurs that arrive by car; barrier sleeves are installed on the barriers at the car parks.



#### LARGE BANNER ENTRANCE WEST

**Location** : Above Entrance West

**Size** : 1087 x 610cm

Number: 1

This large banner offers you the possibility to impress at the entrance.







# **OUTDOOR ITEMS**



#### **BANNER FLAGS ON LIGHT POLE*