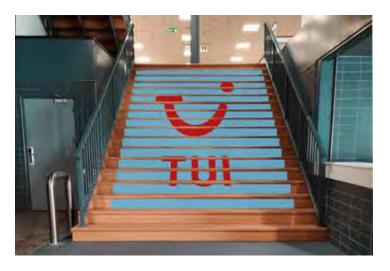

#### **STAIR BRANDING**

Location : Various locations
Size : On request

Show off your brand's personality with your logo on the stairs.