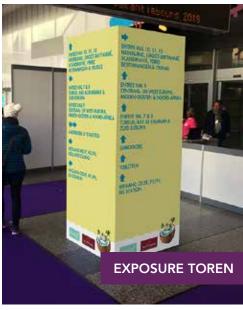

#### **EXPOSURE TOWER XL**

**Location** : Central outdoor spots

**Size** : 150 x 375cm

Number : 1

These square sized towers gives your message an extra dimension!