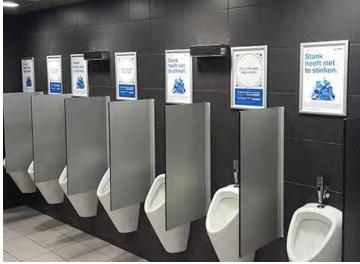

#### **RESTROOM ADVERTISING**

Location : Various locations Size : A3 (29,7 x 42cm)

Number: 50

Would you like to leave a lasting impression? Brand the restroom with your creative

campaign.