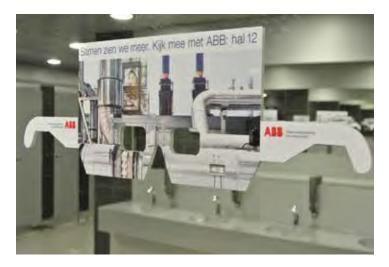

G CUBE**

Location : Various locations Size : 250 x 250cm

Number : 1

Visibility a great hight? This four-sided

eye-catcher will do the job!



#### **LAMPSHAPE BANNER**

Location : Various locations Size : 300 cross-cut x 200

Number: 1

Unique item! We can rig these banners practically anywhere in all entrances and

halls.



#### TRIANGLE BANNER

Location : Various locations Size : 3x 300x150cm

This banner makes your expression visible from all directions.

Faircom Media







#### **PROMOPOINT**

**Location** : In consultation

Number: 1

Display your own promotional object at

Jaarbeurs.



#### **RESTROOM ADVERTISING**

Location : Various locations Size : A3 (29,7 x 42cm)

Number: 50

Would you like to leave a lasting impression? Brand the restroom with your creative

campaign.



#### MIRROR GRAPHICS RESTROOM

**Location**: Various locations

**Size** : A3 **Number** : 25

Create more visibility in the restrooms,

by branding the mirrors!









#### FLOOR GRAPHICS 2x2

Location : Various locations Size : 200 x 200 cm

Number : 2

Show your brand literally on the Jaarbeurs floor! Rates are based on

locations inside



#### **EXPOSURE TOWER INSIDE**

Location : Various locations Size : 97 x 268cm

Number : 2

Use this tower to communicate your message in a unique way. All sides can be branded seperately four-sided.



#### **DESKBRANDING**

Location : In front of Hall 2
Size : On request

Surprise your visitors with a creative desk. Let them know where to find you!







#### **STAIR BRANDING**

Location : Various locations
Size : On request

Show off your bra