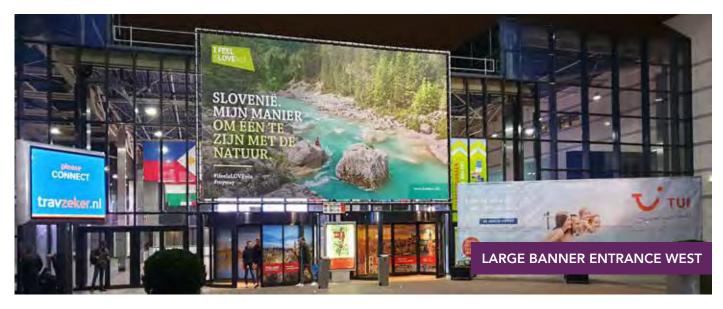

#### LARGE BANNER ENTRANCE WEST

**Location** : Above Entrance West

**Size** : 1087 x 610cm

Number: 1

This large banner offers you the possibility to impress at the entrance.