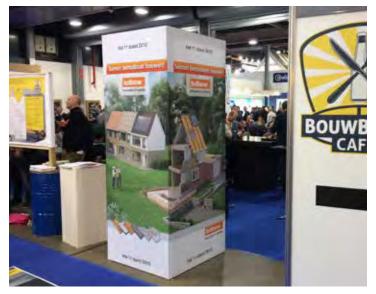

#### **EXPOSURE TOWER XL**

**Location** : Central outdoor spots

**Size** : 150 x 375cm

Number : 1

These square sized towers gives your message an extra dimension!