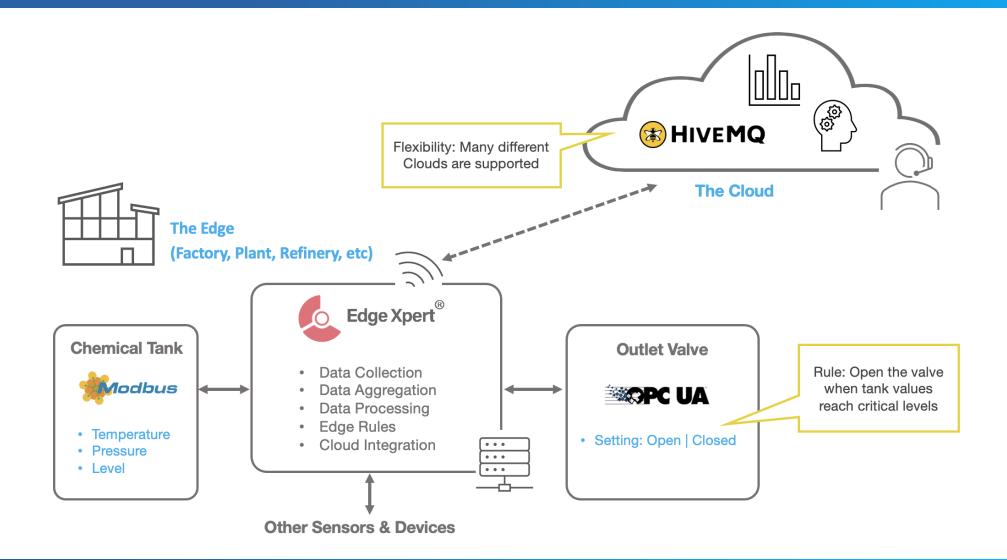

#### **Smart Manufacturing "Chemical Tank" Demo**

Use case of managing the safe and optimal flow of materials around a manufacturing plant.

- Collecting and ingesting data from two simulated data sources
- Delivering the data to a time-series database
- Visualization of the data via a user-configured dashboard
- Edge decision making, control and actuation via a rules engine
- Streaming data northbound to a Cloud/IT system

#### **Demo: Architecture**