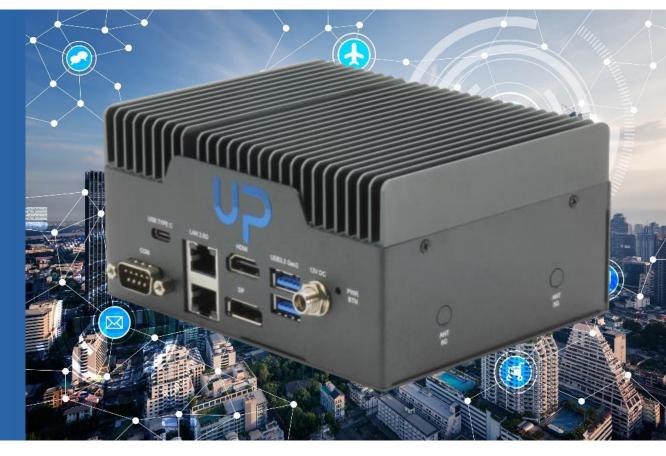

### Hardware: UP Squared Pro 7000 Edge Gateway

**Based on latest Intel ADL-N SoC** 

New: add MIPI-CSI2 interface

Available Now: www.up-shop.org & https://www.texim-europe.com/product-family/up-squared

- Open Source Edge IoT Platform
- Edge data collection from sensors
- Sending and Receiving data to and from enterprise, cloud, and on-premise applications
- Data processing and intelligence (AI) at the edge