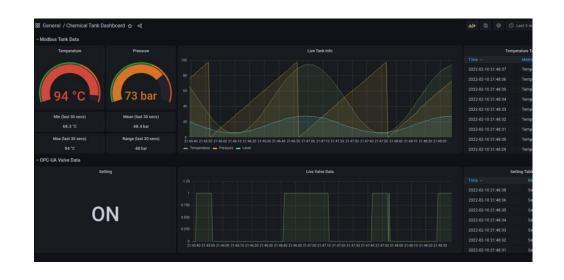

#### **Smart Manufacturing "Chemical Tank" Demo**

Use case of managing the safe and optimal flow of materials around a manufacturing plant.

- Collecting and ingesting data from two simulated data sources
- Delivering the data to a time-series database
- Visualization of the data via a user-configured dashboard
- Edge decision making, control and actuation via a rules engine
- Streaming data northbound to a Cloud/IT system