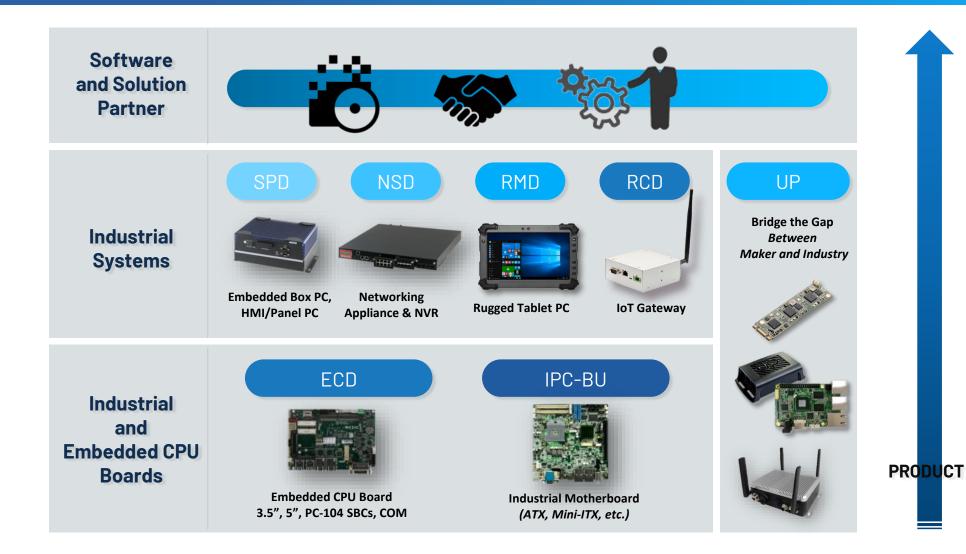

## **AAEON Technology**

#### **AAEON Technology** | founded 1992

Hsin-Tien Taiwan,

Global revenue: \$280 million USD | 2022

Global employees:850+

#### AAEON Technology Europe | established 2005

Eindhoven, The Netherlands Revenue: \$70 million USD | 2022

Employees:44

#### **UP Bridge the Gap** | established 2015 by AAEON Europe

Focus on professional developers, 7-days delivery, online support Selected by Intel as AI & IoT dev. platform