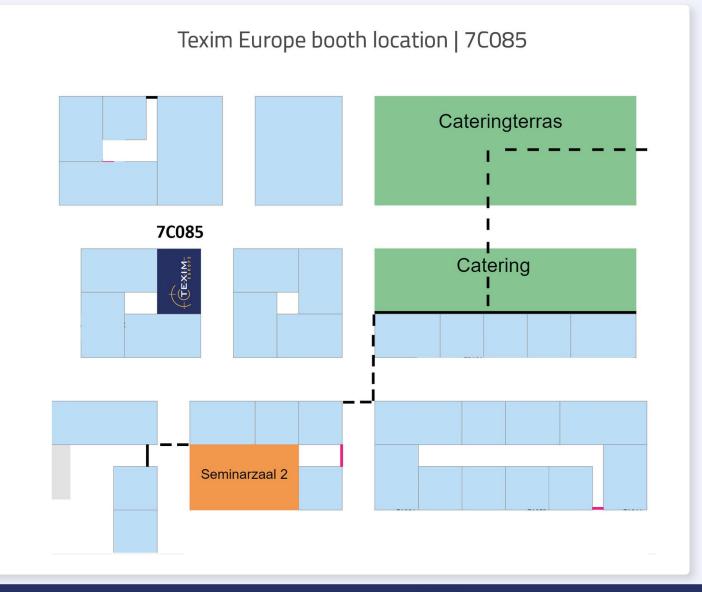

## Texim Europe - contact details

#### The Netherlands

The Netherlands

Elektrostraat 17 NL-7483 PG Haaksbergen

T: +31 (0)53 573 33 33 E: nl@texim-europe.com

www.texim-europe.com

Homepage:

Zuiderlaan 14, box 10 B-1731 Zellik

T: +32 (0)2 462 01 00 E: belgium@texim-europe.com

## Thank you

Texim Europe – booth 7C085