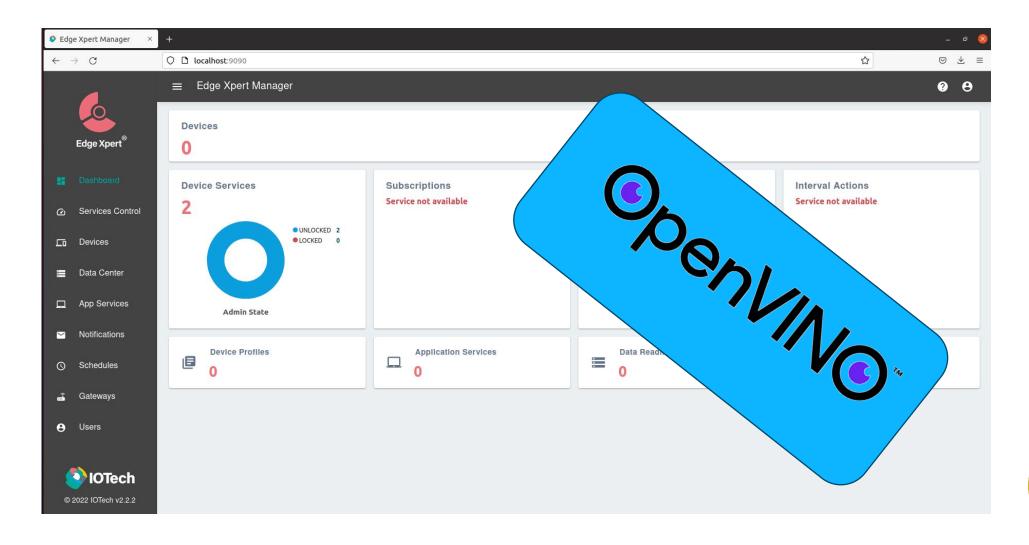

#### Edge Central - The Open Edge Data Platform Solution

Edge Central is a modular, "plug and play", open edge data platform and edge management software toolset from loTechSYS.

It leverages the Linux
Foundation's EdgeX Foundry for
its base set of core services on
top of which IOTechSYS add
significant value-add capabilities
required for commercial use
across different industrial
markets.

### Add Intelligence to our IoT Solution

Enable the device service control camera devices (IP or USB) to collect video streams

The service supports Vision inference right at the edge, deploying Al models like object detection, classification and recognition.

It then passes that inferred intelligence to other services for decision-making and control.