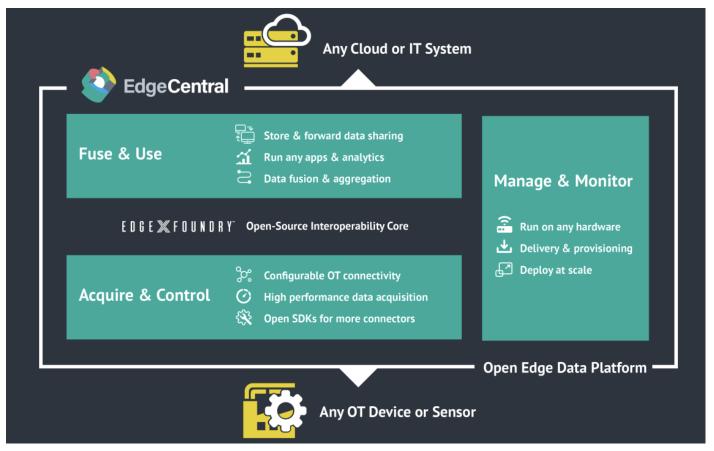

#### Edge Central - The Open Edge Data Platform Solution

Edge Central is a modular, "plug and play", open edge data platform and edge management software toolset from loTechSYS.

It leverages the Linux
Foundation's EdgeX Foundry for
its base set of core services on
top of which IOTechSYS add
significant value-add capabilities
required for commercial use
across different industrial
markets.