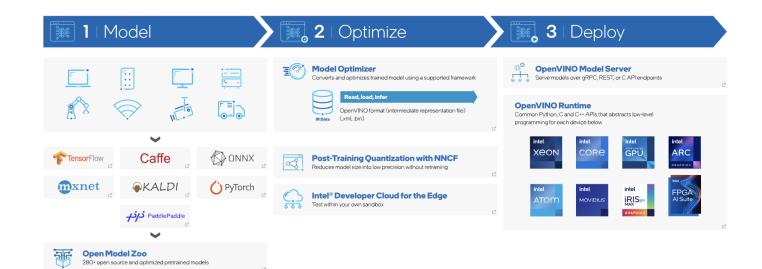

### Intel OpenVINO support

Based on Intel's OpenVINO toolkit, the custom camera service provides users with the capability to deploy advanced vision-based workloads on Intel platforms.

Model compression

OpenVINO™ Neural Network Compression Framework (NNCF)