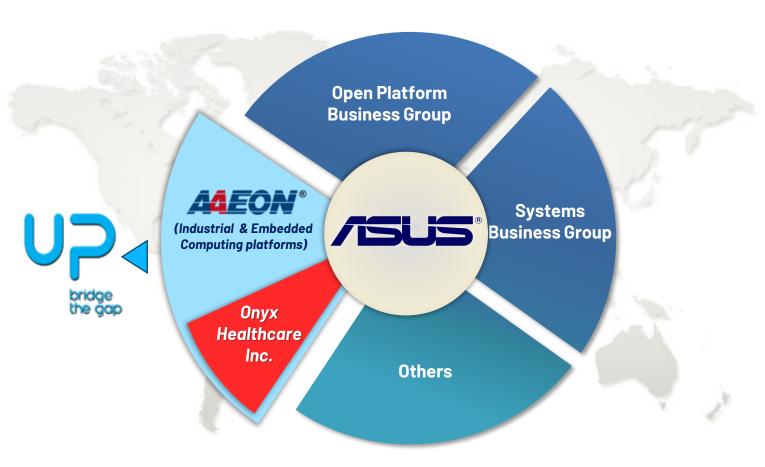

## **AAEON Technology**

#### **AAEON Technology** | founded 1992

Hsin-Tien Taiwan,

Global revenue: \$280 million USD | 2022

Global employees:850+

#### AAEON Technology Europe | established 2005

Eindhoven, The Netherlands Revenue: \$70 million USD | 2022

Employees:44

#### **UP Bridge the Gap** | established 2015 by AAEON Europe

Focus on professional developers, 7-days delivery, online support Selected by Intel as AI & IoT dev. platform