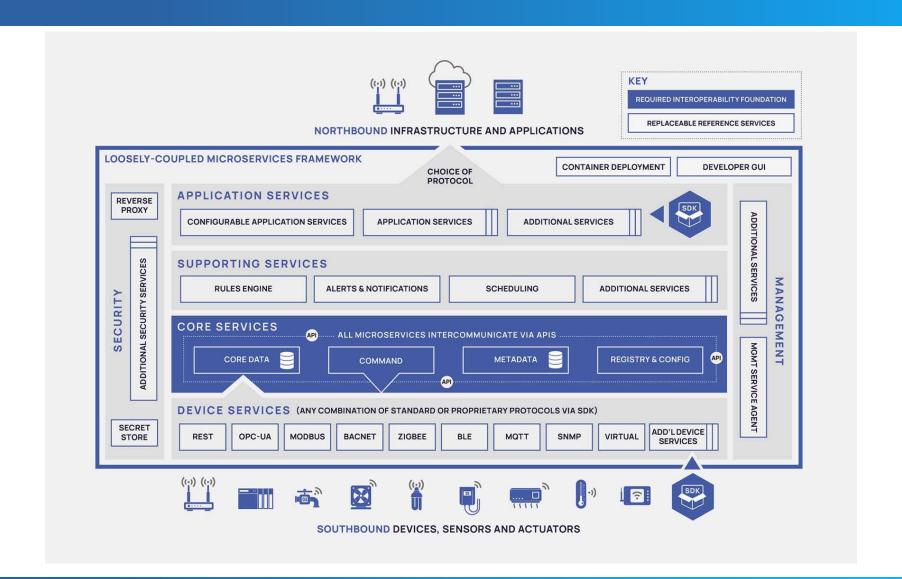

#### Edge Central - The Open Edge Data Platform Solution

Edge Central is a modular, "plug and play", open edge data platform and edge management software toolset from loTechSYS.

It leverages the Linux
Foundation's EdgeX Foundry for
its base set of core services on
top of which IOTechSYS add
significant value-add capabilities
required for commercial use
across different industrial
markets.