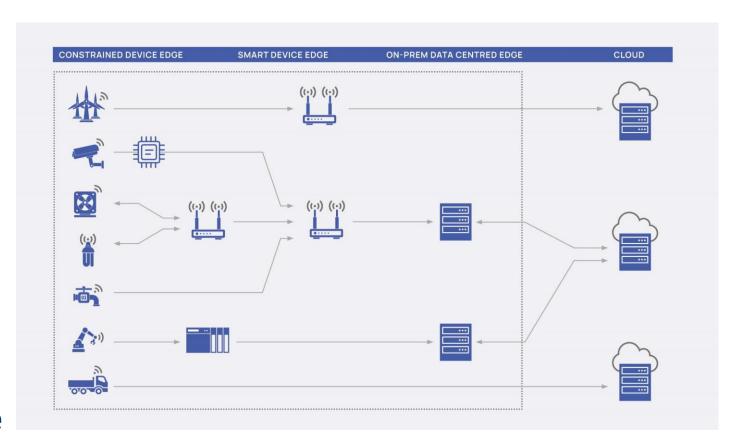

#### **Demo: Architecture**

#### Edge Central - The Open Edge Data Platform Solution

Edge Central is a modular, "plug and play", open edge data platform and edge management software toolset from loTechSYS.

It leverages the Linux
Foundation's EdgeX Foundry for
its base set of core services on
top of which IOTechSYS add
significant value-add capabilities
required for commercial use
across different industrial
markets.