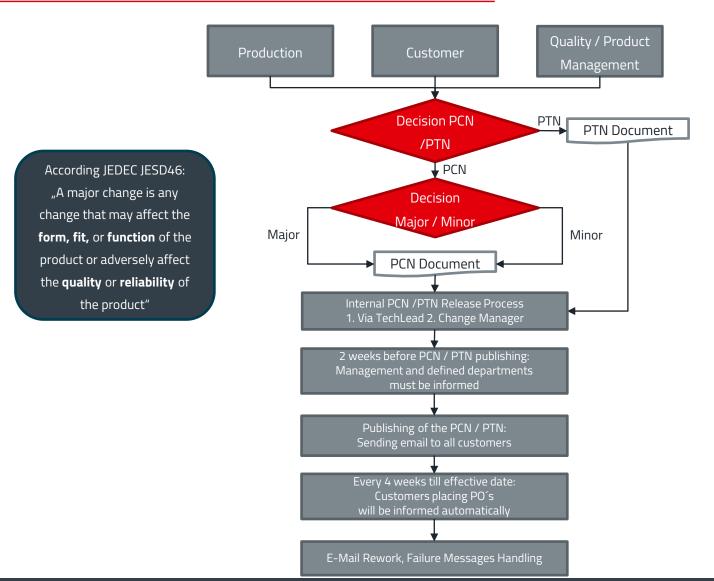

#### **CHANGE MANAGEMENT PROCESS**

**PCN-Release Process** 

Create the PCN / PTN and inform the customer via Change Management Tool

#### **CHANGE MANAGEMENT PROCESS**

E-Mail Rework, Failure Message Handling

Change of all documents (e.g. UL sheet)

Warehouse Update

#### **PCN/PTN CUSTOMER INFORMATION PROCESS**

PCN

According **JEDEC JESD46**Product and Process Change **PTN** 

According **JEDEC JESD48**Product Discontinuance

According JEDEC JESD46:
"A change that does not
affect the form, fit, function,
quality, or reliability of the
product"