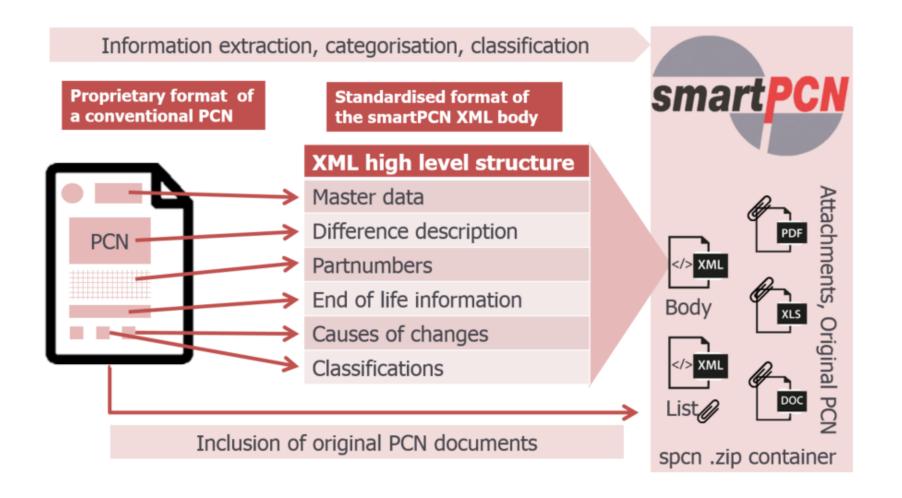

| n Delivery Note: China                 | Country of origin on De   | elivery Note: China                          |                            |  |
|                                                                                                                                                                                                                                                                    |                                        |                           |                                              |                            |  |



#### **SMARTPCN STRUCTURE**



#### **AUTOMATISATION OF PCN PROCESSES**



#### PCN IMPORT BENEFITS FROM SMARTPCN



# **QUESTIONS?**