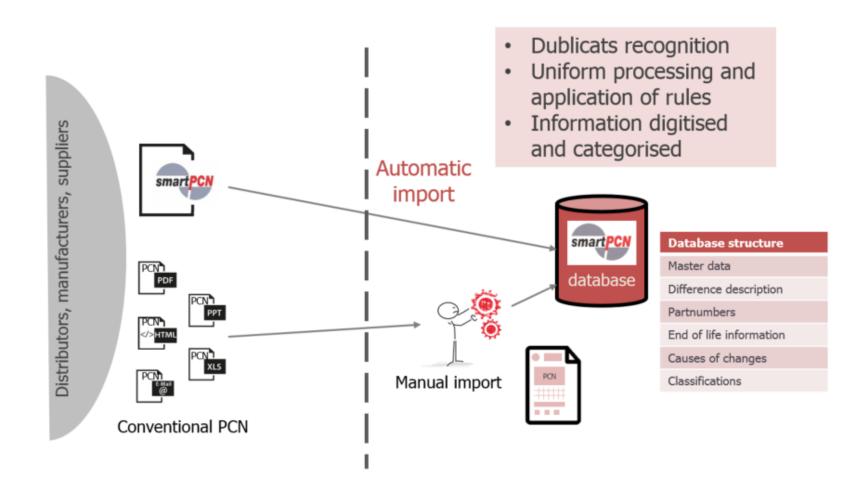

| n Delivery Note: China                 | Country of origin on De   | elivery Note: China                          |                            |  |
|                                                                                                                                                                                                                                                                    |                                        |                           |                                              |                            |  |



#### **SMARTPCN STRUCTURE**



#### **AUTOMATISATION OF PCN PROCESSES**



#### PCN IMPORT BENEFITS FROM SMARTPCN



# **QUESTIONS?**