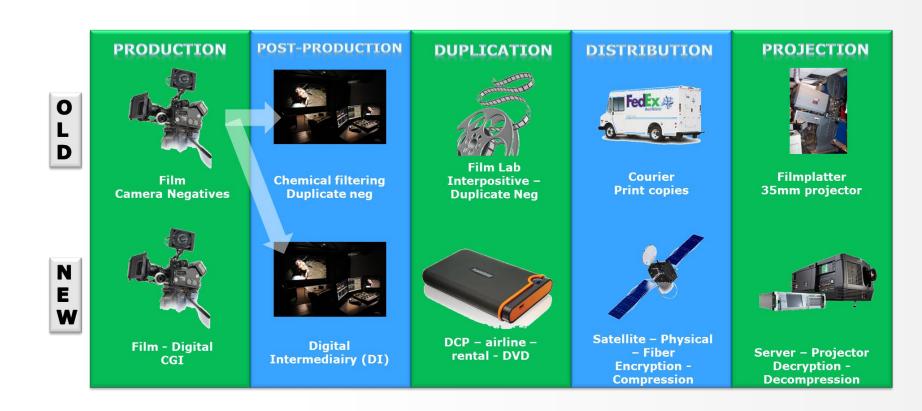

# Design Challenges for Digital Cinema Jorgen Vandewoestijne

D&E Den Bosch November 4, 2015



## Cinema in the past...





#### **Digital Cinema today....**





#### 35mm vs. Digital Value Chain



### **Fully Integrated**

**Standard S2 Setup** 

**Barco S3 Setup** 





#### Fully Integrated – All what a cinema needs





#### **Fully Integrated**



#### Barco Alchemy Inside

- Superior image processing
- DCI playout
- High-Frame Rates
- Auro 11.1
- DCI Compliant 4K 3D & 60p HFR
- Alternative content in 4K 3D & 60p



# « How did you come up with this product so quickly ?»

James Gardiner - CineTechGeek - CinemaCon 2014



- > 4500 sales since launch (March 14)
- 60 % of all Barco projectors









#### DCI Digital Cinema Initiatives, LLC



BA413 – FIPS198

Authentication

PCle Driver

FIPS140-2 Level 3 approved





#### DCI Digital Cinema Initiatives, LLC















- Escape
- High Frame Rate (HFR)
- High Dynamic Range (HDR)

Object Based Audio



**BarcoSilex** 



###