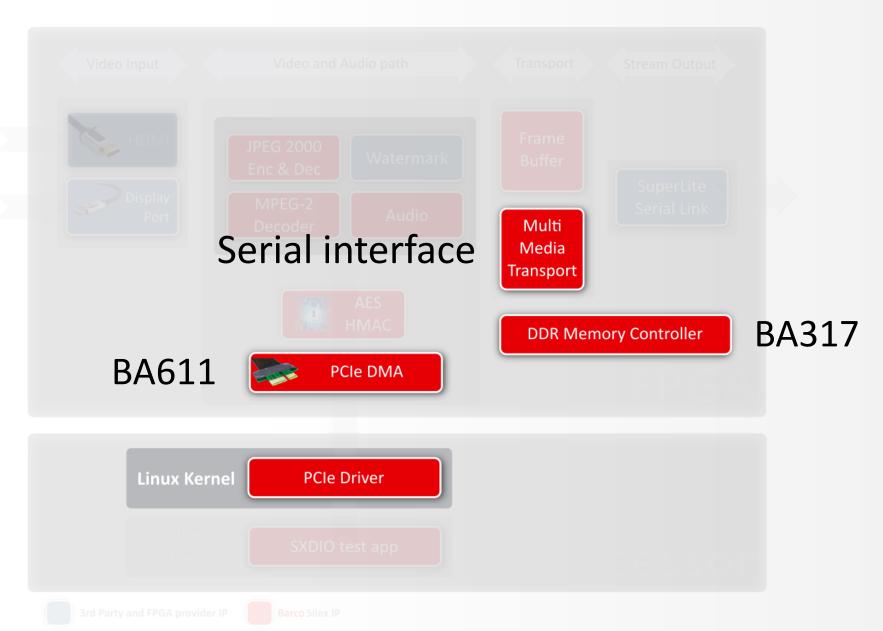

#### **Barco Silex: Services and Products**

- Embedded Electronic design services (soft and hardware)
  - Highly integrated embedded systems development
  - High performance digital signal processing hardware design
    - ASIC/SoC Design
    - Complex FPGA design on Xilinx and Altera
    - PCB level development and PCBA prototyping, production
- Custom component solutions
  - "System on a Chip" (SoC) IC development service
- IPs or Intellectual Property blocks: Firmware for programming, defining custom chips (ASIC, FPGA)
  - Image compression (JPEG 2000, VC-2, JPEG, Mpeg2...)
  - Crypto & Security (AES, Public Key, ...)
  - Memory Controllers
  - PCIe DMA