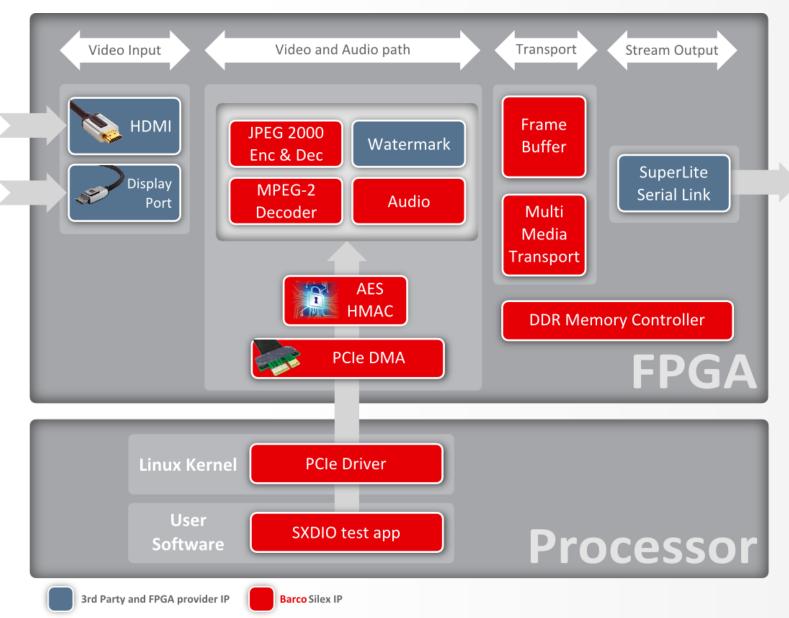

#### **Barco Silex: Services and Products**

- Embedded Electronic design services (soft and hardware)
  - Highly integrated embedded systems development
  - High performance digital signal processing hardware design
    - ASIC/SoC Design
    - Complex FPGA design on Xilinx and Altera
    - PCB level development and PCBA prototyping, production
- Custom component solutions
  - "System on a Chip" (SoC) IC development service
- IPs or Intellectual Property blocks: Firmware for programming, defining custom chips (ASIC, FPGA)
  - Image compression (JPEG 2000, VC-2, JPEG, Mpeg2...)
  - Crypto & Security (AES, Public Key, ...)
  - Memory Controllers
  - PCIe DMA