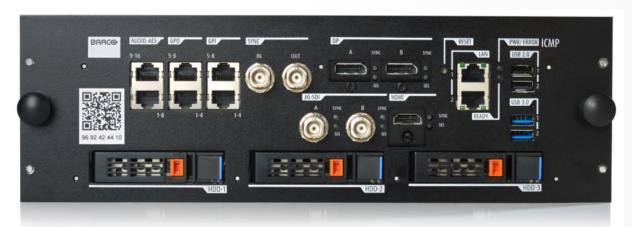

#### Barco Alchemy Inside

- Superior image processing
- DCI playout
- High-Frame Rates
- Auro 11.1
- DCI Compliant 4K 3D & 60p HFR
- Alternative content in 4K 3D & 60p