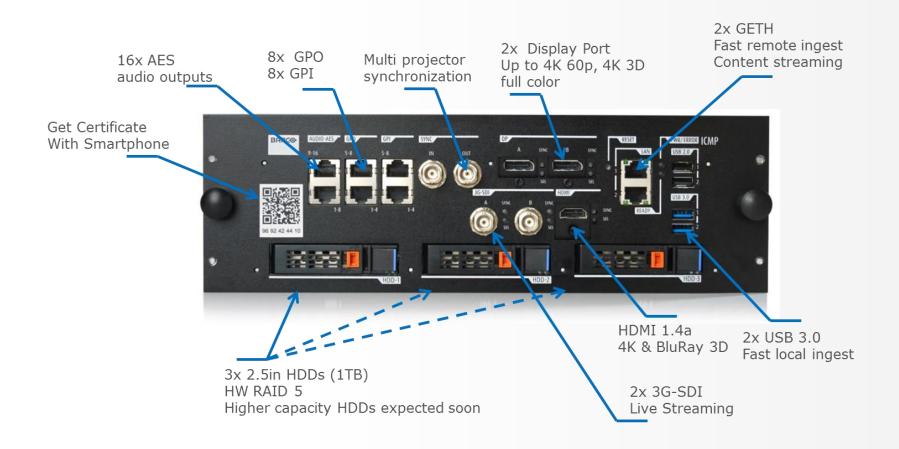

#### Barco Alchemy Inside

- Superior image processing
- DCI playout
- High-Frame Rates
- Auro 11.1
- DCI Compliant 4K 3D & 60p HFR
- Alternative content in 4K 3D & 60p