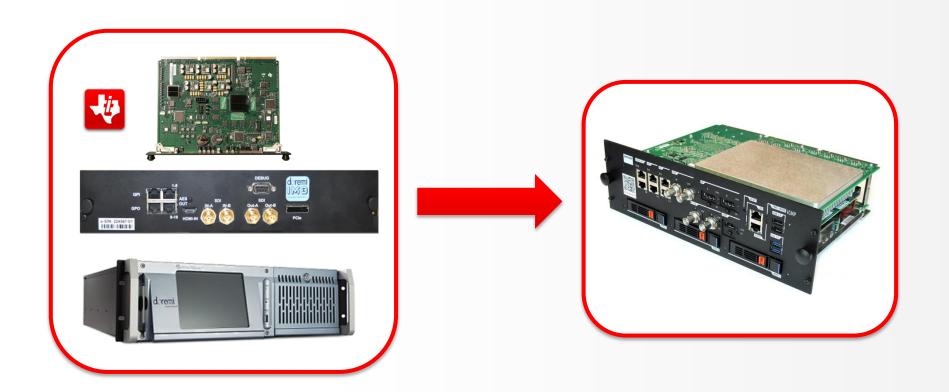

### **Fully Integrated**

**Standard S2 Setup** 

**Barco S3 Setup** 

#### Fully Integrated – All what a cinema needs

#### **Fully Integrated**