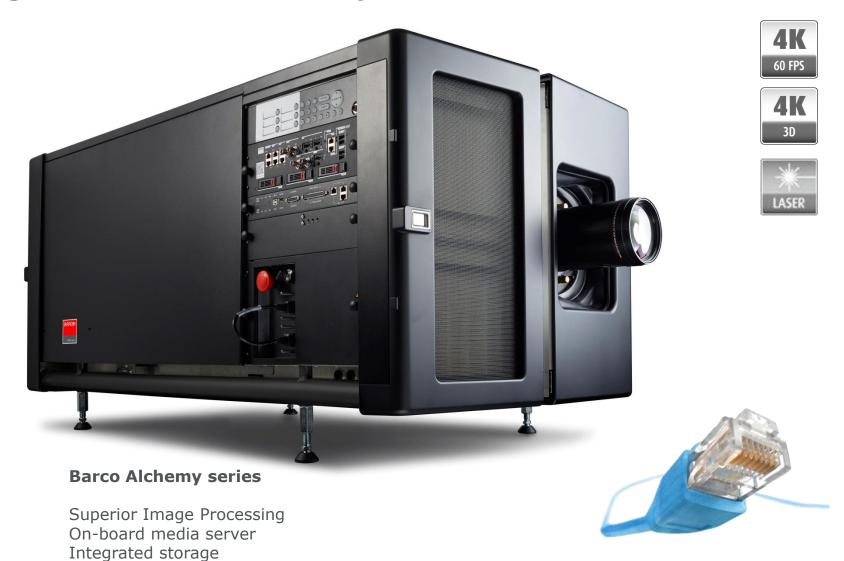

#### Barco Alchemy Inside

- Superior image processing
- DCI playout
- High-Frame Rates
- Auro 11.1
- DCI Compliant 4K 3D & 60p HFR
- Alternative content in 4K 3D & 60p