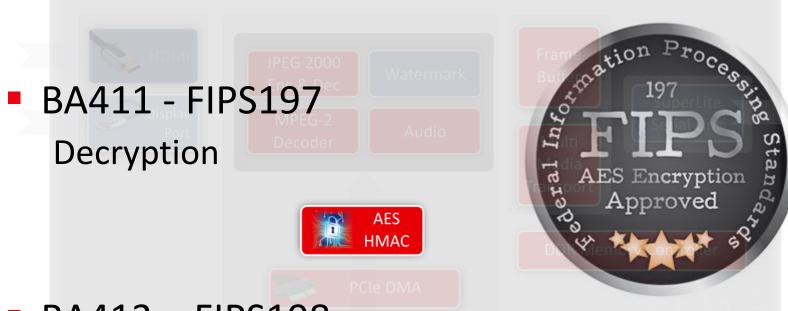

#### DCI Digital Cinema Initiatives, LLC

BA413 – FIPS198

Authentication

PCle Driver

FIPS140-2 Level 3 approved