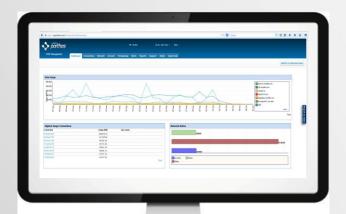

# Porthos – providing complete control

- Cloud Management Platform
- Detailed Usage Reporting
- Custom Alerts and Reactions
- Single invoice for all connections
- Suite of API's

- White Label Ready
- Custom Reporting Features
- Integrated Device Management
- Used by leading MNO's and Enterprise