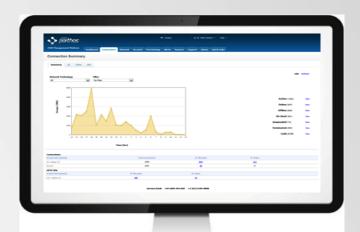

# Porthos – providing complete control

- Cloud Management Platform
- Detailed Usage Reporting
- Custom Alerts and Reactions
- Single invoice for all connections
- Suite of API's

- White Label Ready
- Custom Reporting Features
- Integrated Device Management
- Used by leading MNO's and Enterprise