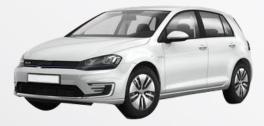

# **BASIC** €399,-

60kWh Airco

75kWh Airco Navigation Fast Charging

#### **ULTIMATE** €799,-

75kWh Airco Navigation Adaptive lighting Fast charging Heated seats Auto-Pilot Selfparking

# Airco More power (+15 kWh) Auto-pilo Selfparking Navigation Heated seats Adaptive lightning Fast charging

Additional modules:

ONLINE PORTAL

Total amount p/m:

€599,-

CONFIRM ►