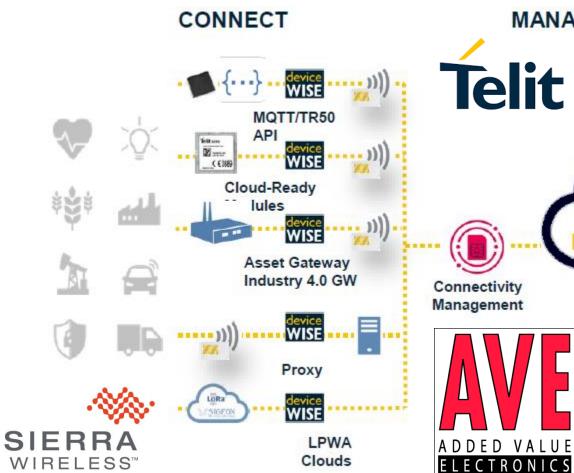

#### **Architectural diagram**

### MANAGE

INTEGRATE

- **Device Management**
- Security
- Administration
- Data-at-Rest
- Data-in-Transit
- Flexible Data Model
- Multi Tenant
- Cloud logic and Triggers
- **Email/SMS Alerts**

**DESIGN AUTOMATION** & EMBEDDED SYSTEMS