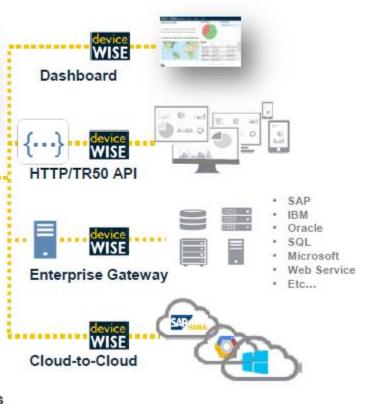

#### **Architectural diagram**

### MANAGE

INTEGRATE

- **Device Management**
- Security
- Administration
- Data-at-Rest
- Data-in-Transit
- Flexible Data Model
- Multi Tenant
- Cloud logic and Triggers
- **Email/SMS Alerts**

**DESIGN AUTOMATION** & EMBEDDED SYSTEMS