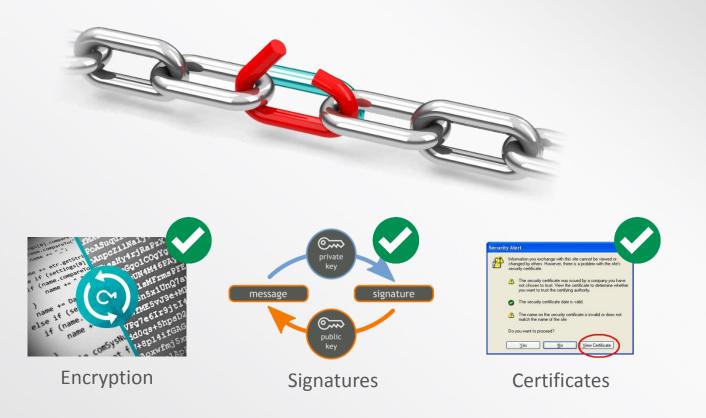

## Chain of trust

## Available technologies

- Encryption of C, C++, C#, Java & other applications
- Crypto libraries & API for standard and embedded platforms
- 128-bit AES, 224-bit ECC, 2048-bit RSA encryption algorithms
- Public and private key management