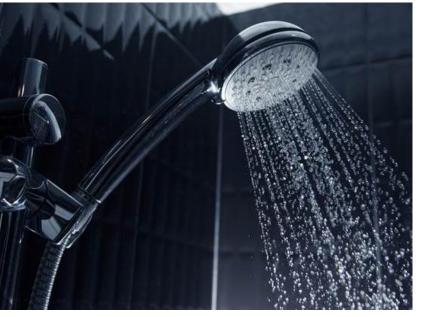

#### Possible Applications

10 liters water volume per minute

Up to 21% saline water

No false touch

Up to 1mm thick gloves

#### Demo of Liquid UX

- 1) Support water mist and water droplets by **mutual capacitance** sensing technology
- 2.1) Support puddle and flushing by **mutual capacitance** + **self-capacitance** sensing technology
- 2.2) Support Conductive liquid, like in Medical and Maritime field.
  Support water mist and water droplets, and in bathroom and 3C field we can support puddle and flushing.

Liquid UX water tolerant touch technology