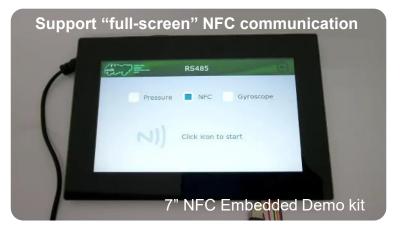

# NFC Antenna OCR/OCA INK Cover Lens TFT Protective Layer

- Saves equipment space and improves usability
- Optimal design enables communication through LCD display
- Allowing easy and intuitive operation
- Support full-screen NFC communication
- NFC IC based on STM or NXP with encryption (optional)