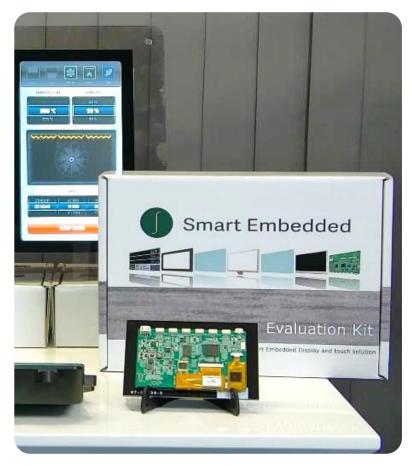

### Smart Embedded solution provider

- Series of Highly Integrated Modules
- System platform solution including Sensors, Power Supply, MCU Subsystem and Interfaces
- We can offer implementation services and GUI programming