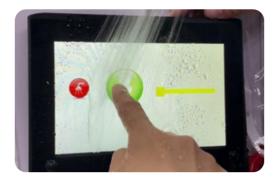

#### Possible Applications

10 liters water volume per minute

Up to 21% saline water

No false touch

Up to 1mm thick gloves

#### Demo of Liquid UX

- 1) Support water mist and water droplets by **mutual capacitance** sensing technology
- 2.1) Support puddle and flushing by **mutual capacitance** + **self-capacitance** sensing technology
- 2.2) Support Conductive liquid, like in Medical and Maritime field.
  Support water mist and water droplets, and in bathroom and 3C field we can support puddle and flushing.

Liquid UX water tolerant touch technology