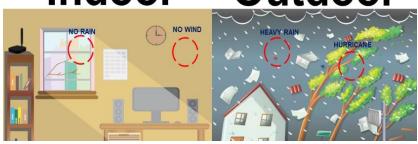

#### Indoor Outdoor

Indoor/outdoor
Water/Gloves
Air touch/Space gesture
Temperature
UV/Gasses/Oil/Blood
Impact strength/Vibration
Surface treatments (AG, AR, AF, AB)