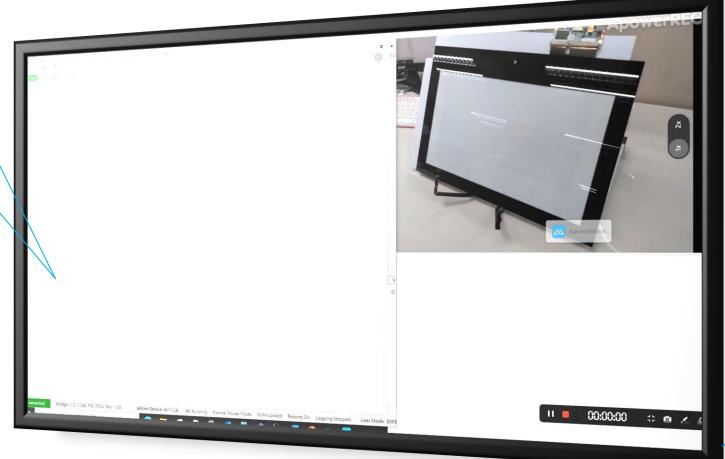

#### Demo of Liquid UX

- 1) Support water mist and water droplets by **mutual capacitance** sensing technology
- 2.1) Support puddle and flushing by **mutual capacitance** + **self-capacitance** sensing technology
- 2.2) Support Conductive liquid, like in Medical and Maritime field.
  Support water mist and water droplets, and in bathroom and 3C field we can support puddle and flushing.

Liquid UX water tolerant touch technology