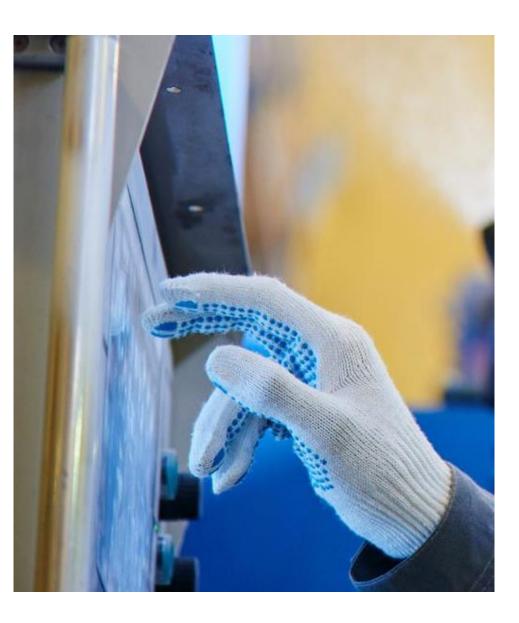

#### Indoor Outdoor

Indoor/outdoor
Water/Gloves
Air touch/Space gesture
Temperature
UV/Gasses/Oil/Blood
Impact strength/Vibration
Surface treatments (AG, AR, AF, AB)

#### Possible Applications

10 liters water volume per minute

Up to 21% saline water

No false touch

Up to 1mm thick gloves