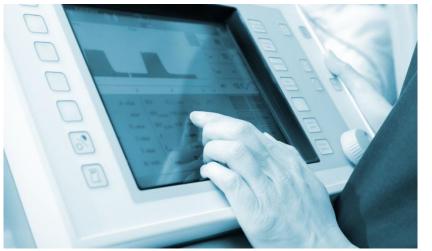

sign MMI / GUI Framework Implementation Cutting
Drilling
Polishing
Printing
Curing

AG/Anti-Glare AR/Anti-Reflection AF/Anti-Fingerprint AB/Anti-Bacterial UV-protection ..and combinations.

ITO Sputtering Metallization Develop/Etch OCR IC/Firmware Curing (UV) Air (DSA)
OCR
OCA
Vacum process
Curing (UV)

A) Panel Cutting
LC filling
COG
Process FPC attachment
UV) Backlight
Metal Bezel

Polarizer attachment

Schematics PCB Layout SMT Process Attachment EMC

Material selection Tolerances Molding & welding Glue bonding Tape bonding Mechanical testing









### Smart Embedded solution provider

- Series of Highly Integrated Modules
- System platform solution including Sensors, Power Supply, MCU Subsystem and Interfaces
- We can offer implementation services and GUI programming



















#### Possible Applications







10 liters water volume per minute



Up to 21% saline water



No false touch



Up to 1mm thick gloves











#### Demo of Liquid UX











- 1) Support water mist and water droplets by **mutual capacitance** sensing technology
- 2.1) Support puddle and flushing by **mutual capacitance** + **self-capacitance** sensing technology
- 2.2) Support Conductive liquid, like in Medical and Maritime field.
  Support water mist and water droplets, and in bathroom and 3C field we can support puddle and flushing.

| Application field | Liquid type   | Conductivity |
|-------------------|---------------|--------------|
| Medical           | Normal saline | 14.05ms/cm   |
|                   | Blood         | 16.77ms/cm   |
| Maritime          | seawater