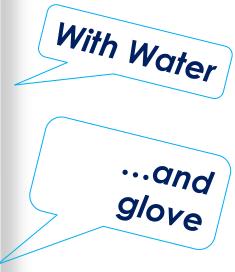

#### Indoor Outdoor

Indoor/outdoor
Water/Gloves
Air touch/Space gesture
Temperature
UV/Gasses/Oil/Blood
Impact strength/Vibration
Surface treatments (AG, AR, AF, AB)

#### Possible Applications

10 liters water volume per minute

Up to 21% saline water

No false touch

Up to 1mm thick gloves