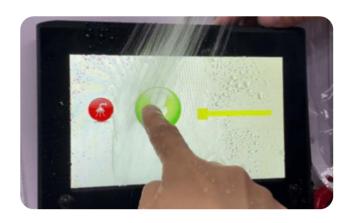

#### Possible Applications

10 liters water volume per minute

Up to 21% saline water

No false touch

Up to 1mm thick gloves

#### Demo of Liquid UX

- 1) Support water mist and water droplets by **mutual capacitance** sensing technology
- 2.1) Support puddle and flushing by **mutual capacitance** + **self-capacitance** sensing technology
- 2.2) Support Conductive liquid, like in Medical and Maritime field.
  Support water mist and water droplets, and in bathroom and 3C field we can support puddle and flushing.

Liquid UX water tolerant touch technology