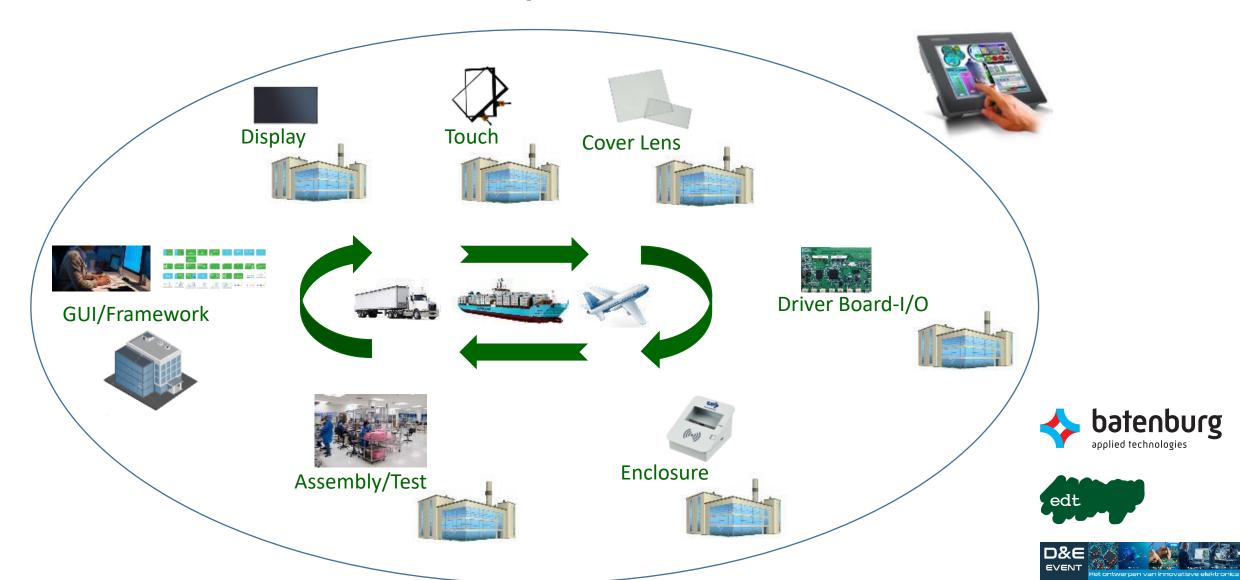

## Components to consider in the HMI

Woensdag 20 maart 2024

#### Core competence

Capacitive Touch & Sensor Integration

LCD Display module

Embedded GUI & driver board

Cover Lens integration & Sensor Tuning

Process & Manufacturing

### Product & specs Considerations

OS Graphic Design MMI / GUI Framework Implementation Cutting
Drilling
Polishing
Printing
Curing

AG/Anti-Glare AR/Anti-Reflection AF/Anti-Fingerprint AB/Anti-Bacterial UV-protection ..and combinations.

ITO Sputtering Metallization Develop/Etch OCR IC/Firmware Curing (UV) Air (DSA)
OCR
OCA
Vacum process
Curing (UV)

A) Panel Cutting
LC filling
COG
Process FPC attachment
UV) Backlight
Metal Bezel

Polarizer attachment

Schematics PCB Layout SMT Process Attachment EMC

Material selection Tolerances Molding & welding Glue bonding Tape bonding Mechanical testing

### Smart Embedded solution provider

- Series of Highly Integrated Modules
- System platform solution including Sensors, Power Supply, MCU Subsystem and Interfaces
- We can offer implementation services and GUI programming