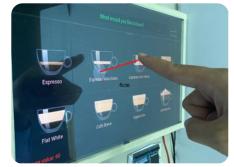

# Touch solutions for industrial and demanding applications

Post Covid19 have learn us all to think on how to interact, and doing it with technologies in future HMI solution for medical equipment in a safe and smarter way.

smarter **focus**. brighter **tomorrow**.

Het ontwerpen van innovatieve elektronica

Woensdag 20 maart 2024 1931 Congrescentrum 's-Hertogenbosch Smart UI...

**Exceptional UX** 