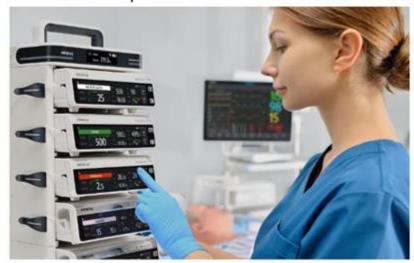

Conductive liquid, like in Medical and Maritime field.
  Support water mist and water droplets, and in bathroom and 3C field we can support puddle and flushing.

| Application field | Liquid type   | Conductivity |
|-------------------|---------------|--------------|
| Medical           | Normal saline | 14.05ms/cm   |
|                   | Blood         | 16.77ms/cm   |
| Maritime          | seawater      | 57.6ms/cm    |
| Bathroom          | Tap water     | 459µs/cm     |
| 3C                | rainwater     | 400µs/cm     |

Liquid UX water tolerant touch technology













#### Possible Applications











Multi Touch



Space Gesture Demo









Het ontwerpen van innovatieve elektronica

Woensdag 20 maart 2024 1931 Congrescentrum 's-Hertogenbosch







#### Infusion Pump











# NFC Antenna OCR/OCA INK Cover Lens TFT Protective Layer

- Saves equipment space and improves usability
- Optimal design enables communication through LCD display
- Allowing easy and intuitive operation
- Support full-screen NFC communication
- NFC IC based on STM or NXP with encryption (optional)

















#### **Batenburg Applied Technologies**

Stolwijkstraat 33

3079 DN Rotterdam

+31 (0)10 - 292 87 87

displays@batenburg.nl

www.batenburg.nl/appliedtechnologies

Hans Hameeteman

Sales Manager Display Products

+31 (0)6 51 93 16 02

hans.hameeteman@batenburg.nl

# Questions or applications?

Visit us at our booth or get in touch with the Batenburg Applied Technologies Display Team.



smarter **focus**. brighter **tomorrow**.







Het ontwerpen van innovatieve elek