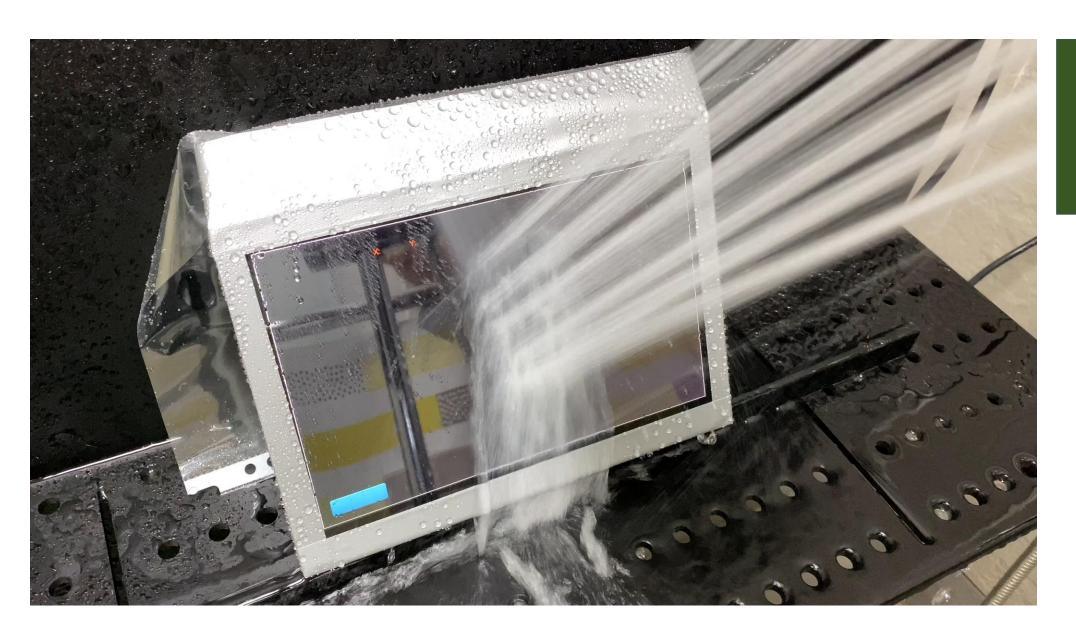

#### Possible Applications

10 liters water volume per minute

Up to 21% saline water

No false touch

Up to 1mm thick gloves

#### Demo of Liquid UX

- 1) Support water mist and water droplets by **mutual capacitance** sensing technology
- 2.1) Support puddle and flushing by **mutual capacitance** + **self-capacitance** sensing technology
- 2.2) Support Conductive liquid, like in Medical and Maritime field.
  Support water mist and water droplets, and in bathroom and 3C field we can support puddle and flushing.

Liquid UX water tolerant touch technology