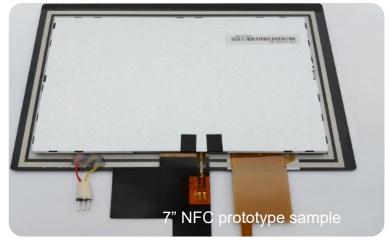

# NFC Antenna OCR/OCA INK Cover Lens TFT Protective Layer

- Saves equipment space and improves usability
- Optimal design enables communication through LCD display
- Allowing easy and intuitive operation
- Support full-screen NFC communication
- NFC IC based on STM or NXP with encryption (optional)