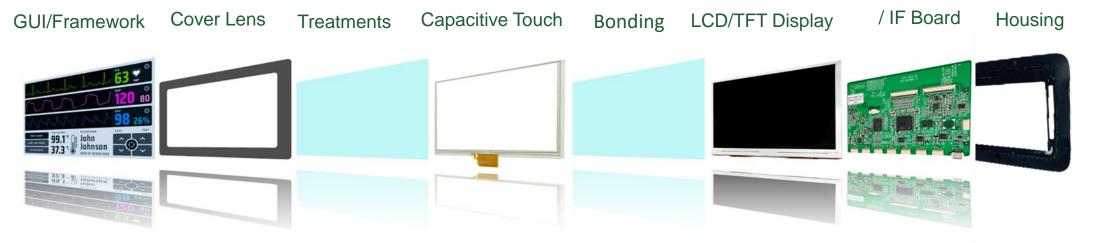

## Components to consider in the HMI

Woensdag 20 maart 2024

#### Core competence

Capacitive Touch & Sensor Integration

LCD Display module

Embedded GUI & driver board

Cover Lens integration & Sensor Tuning

Process & Manufacturing

### Product & specs Considerations

OS Graphic Design MMI / GUI Framework Implementation Cutting
Drilling
Polishing
Printing
Curing

AG/Anti-Glare AR/Anti-Reflection AF/Anti-Fingerprint AB/Anti-Bacterial UV-protection ..and combinations.

ITO Sputtering Metallization Develop/Etch OCR IC/Firmware Curing (UV) Air (DSA)
OCR
OCA
Vacum process
Curing (UV)

A) Panel Cutting
LC filling
COG
Process FPC attachment
UV) Backlight
Metal Bezel

Polarizer attachment

Schematics PCB Layout SMT Process Attachment EMC

Material selection Tolerances Molding & welding Glue bonding Tape bonding Mechanical testing