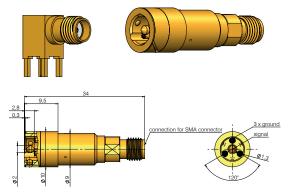

## HFS-ADA-QSMA-M-SMA-F Quick connector for SMA connectors

The newly developed SMA quick connector **HFS-ADA-QSMA-M-SMA-F** enables easy, reliable plug connections within seconds. The design means it can be connected without tools and even in the most limited space. Frequencies up to 12 GHz can be securely transmitted.

The quick connector centres itself as it connects with the SMA plug connector. A secure contact is first made with the outer conductor and then with the inner conductor.

The SMA quick connector HFS-ADA-QSMA-M-SMA-F is wired to a SMA plug. A flexible RF connector cable is recommended to avoid unwanted side forces.

HFS-ADA-QSMA-M-SMA-F

≥ 11 mm (430 Mil)

1.5 N (3 x 0.5 N)

-40° to +80° C

up to 12 GHz

50 Ohm

1 N

15 N