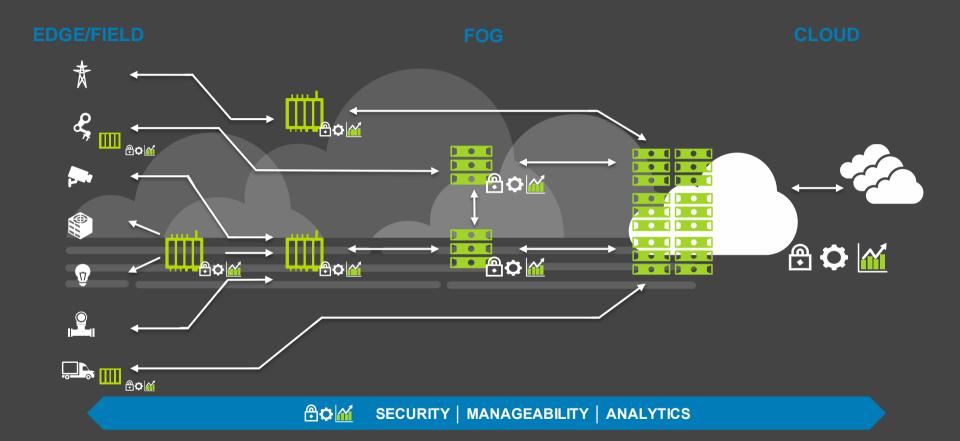

### Value of the Fog

Adding compute at the Edge offers 3 advantages

Real-time decision making through Edge Analytics

Reduced data transfer cost through compression & cleansing

Improved security and data continuity through local operations

#### Which complements existing cloud/datacenter advantages

Big Data analytics to get to greater insights for your business

IT system integration to reduce data silos

Data continuity improved on a broad scale

### The leading infrastructure provider for enterprise IoT

EDGE/FIELD FOG CLOUD