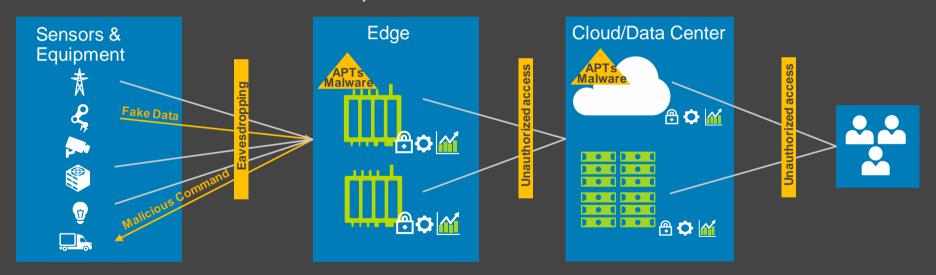

## Dell Technologies security

**Device Management** 

#### **Gateway Management**

Vmware Network Security (NSX)
Dell Edge Device Manager
Gateway TPM secure boot

Identity & Access Management RSA SecurID Access (ViaAccess)

Network Assessment & Threat Analysis Vmware Network Security (NSX) Secureworks