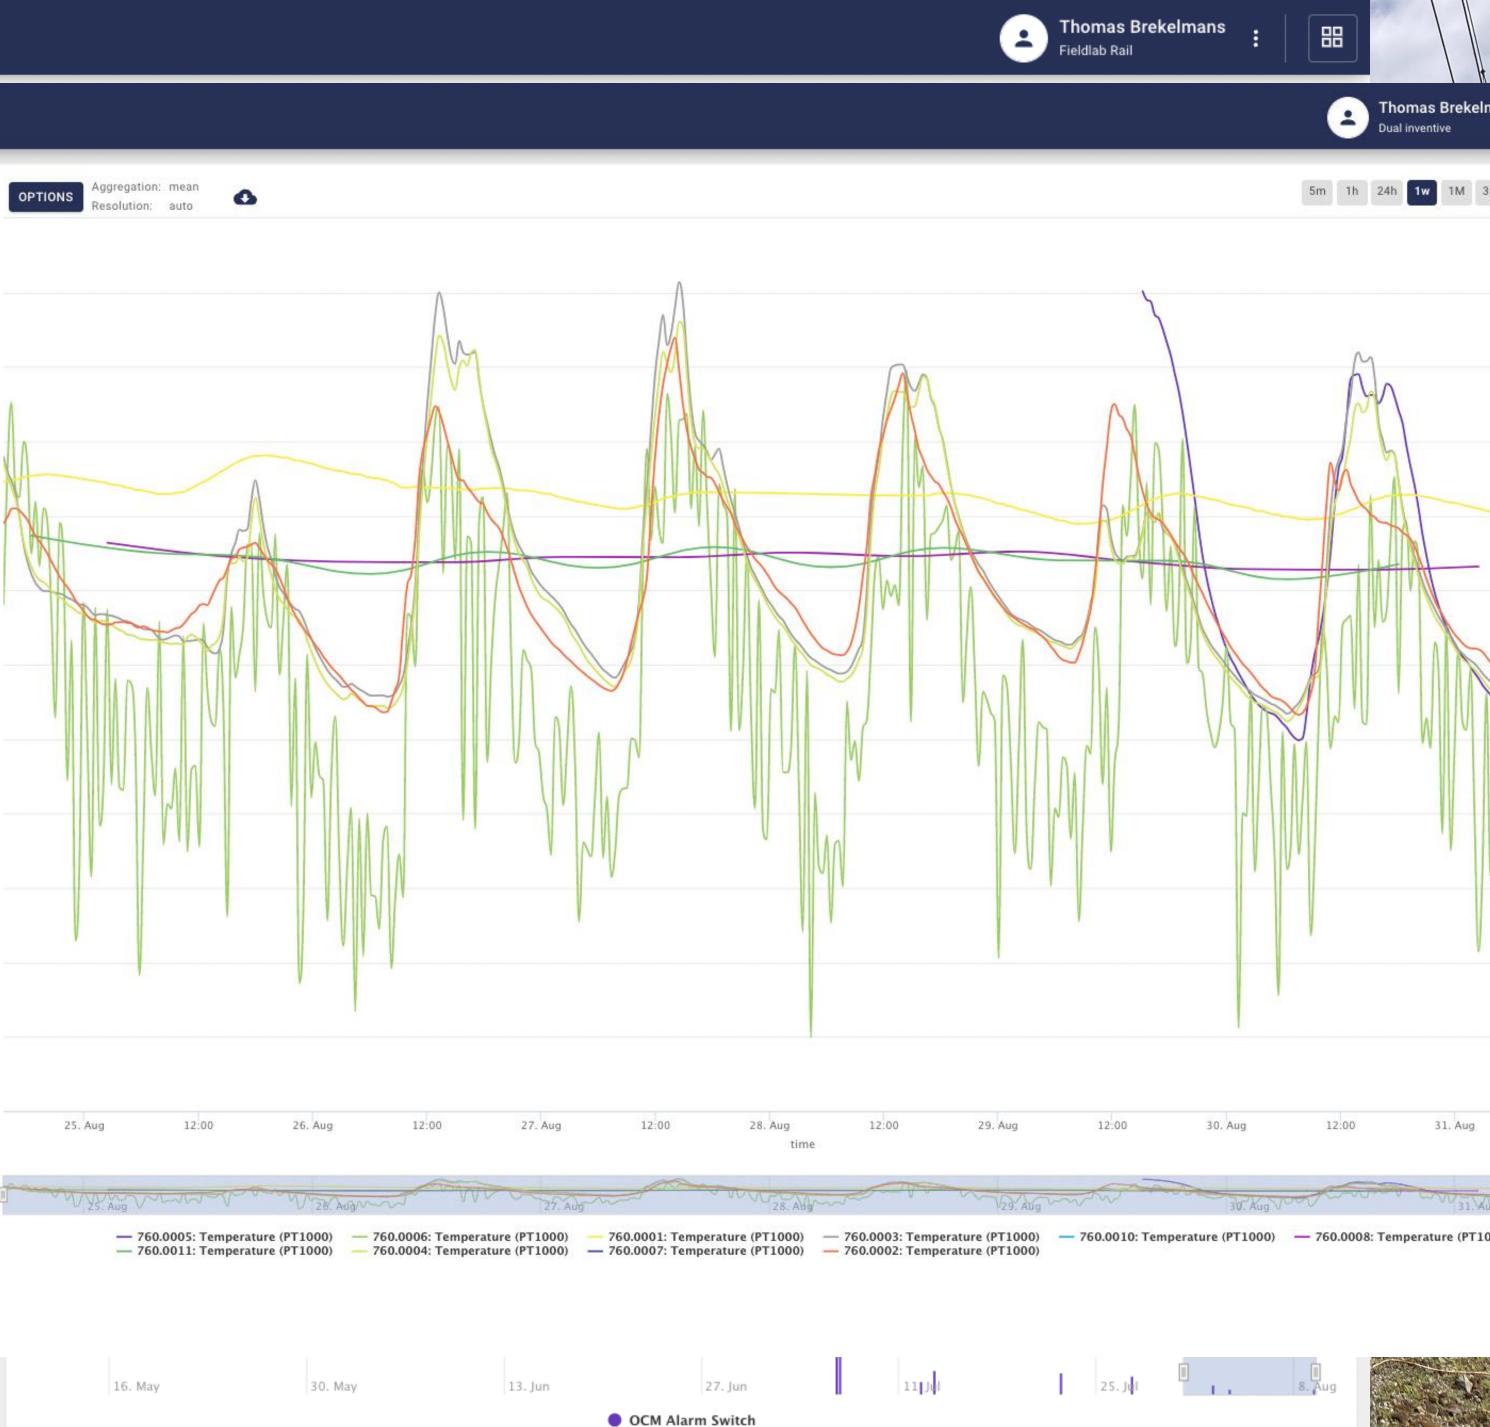

### Monitoring the reality

- —
- -

Use our intuitive applications to digitalize your processes and go for maximum efficiency

Start real-time monitoring of critical parts of the infrastructure with our edge gateways Combine data and knowledge for minimum solving lead times