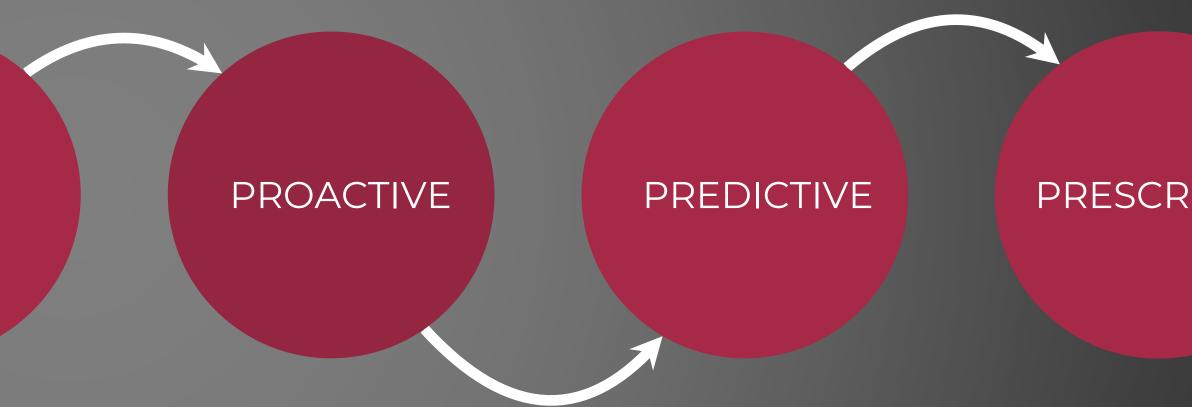

# DIGITAL TRANSFORMATION via IoT

REACTIVE

The Internet of things (IoT) is the network of devices, vehicles, and home appliances that contain electronics, software, actuators, and connectivity which allows these things to connect, interact and exchange data