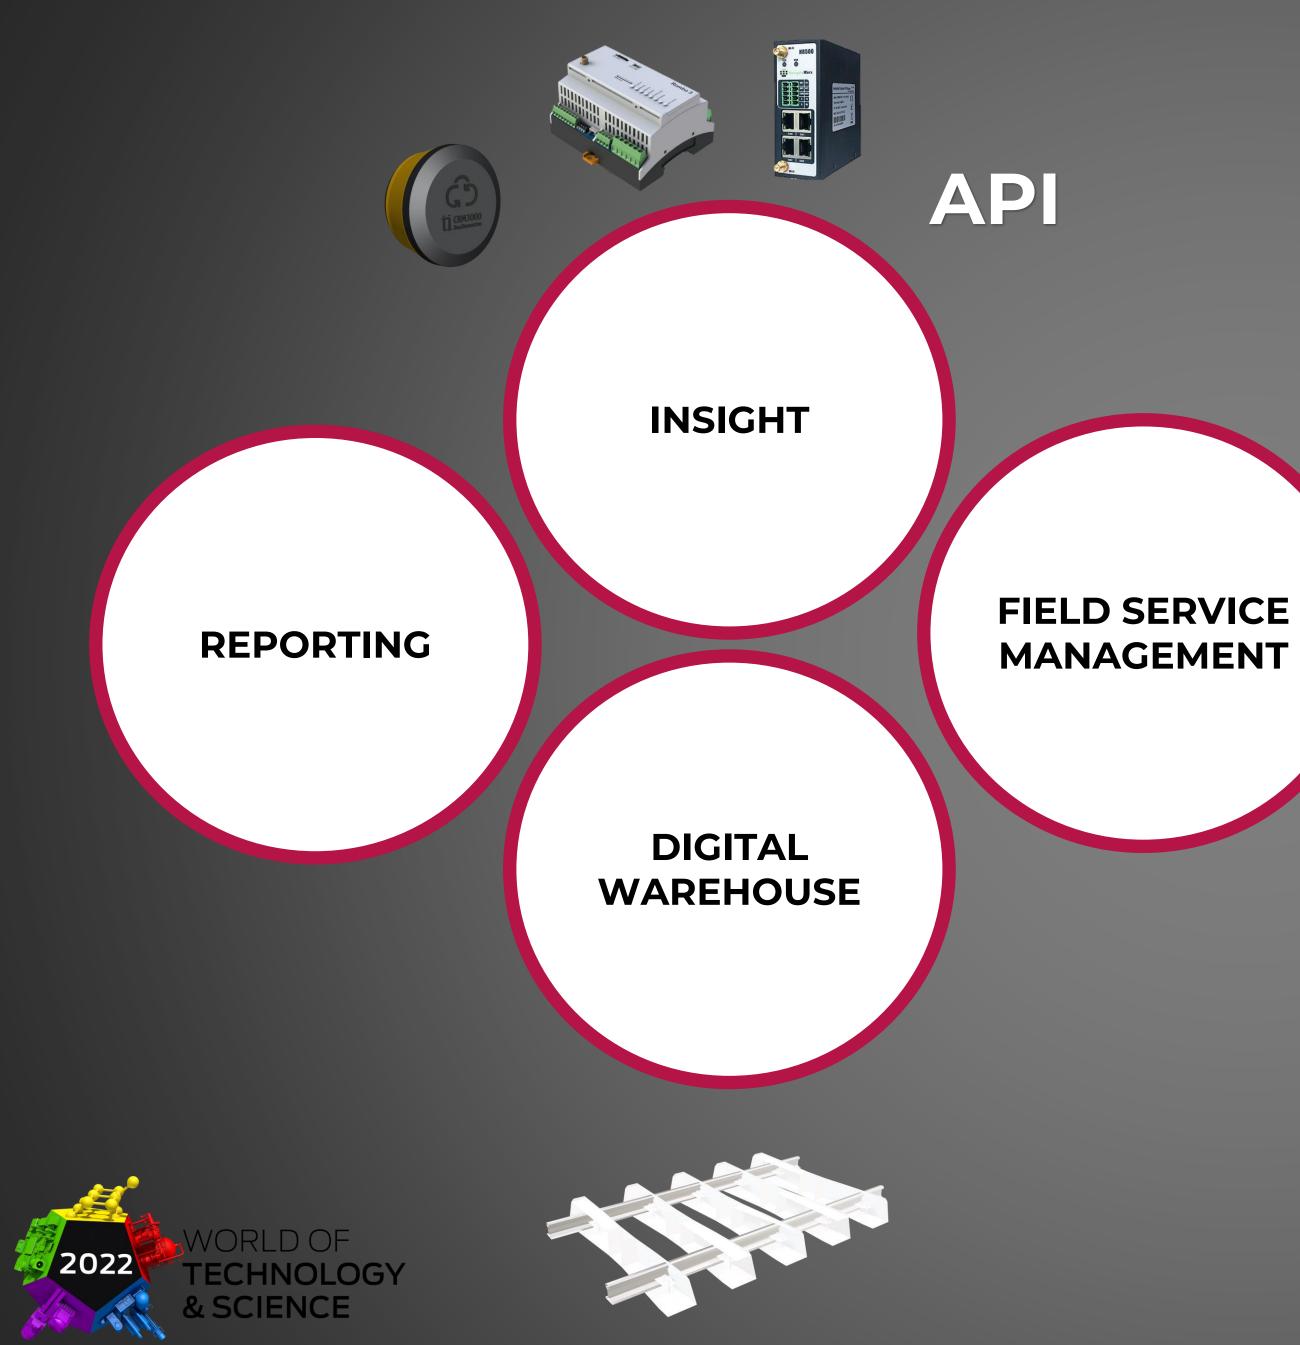

### ← Compare Assets

Sensors

| ₽ | Asset Map      |
|---|----------------|
| Ā | Areas overview |

 $\odot$ 

INSIGHT

- Dashboards
- Asset overview
- : Asset list
- Object overview
- 🔅 Virtual objects
- Actuator overview
- Alarms
- Tag overview
- II. Threshold overview

LPWAN Communication | 0 | MAC address 

# PLC TO CLOUD

Modbus RTU/IP Scada Digital I/O

'ORLD OF TECHNOLOGY & SCIENCE