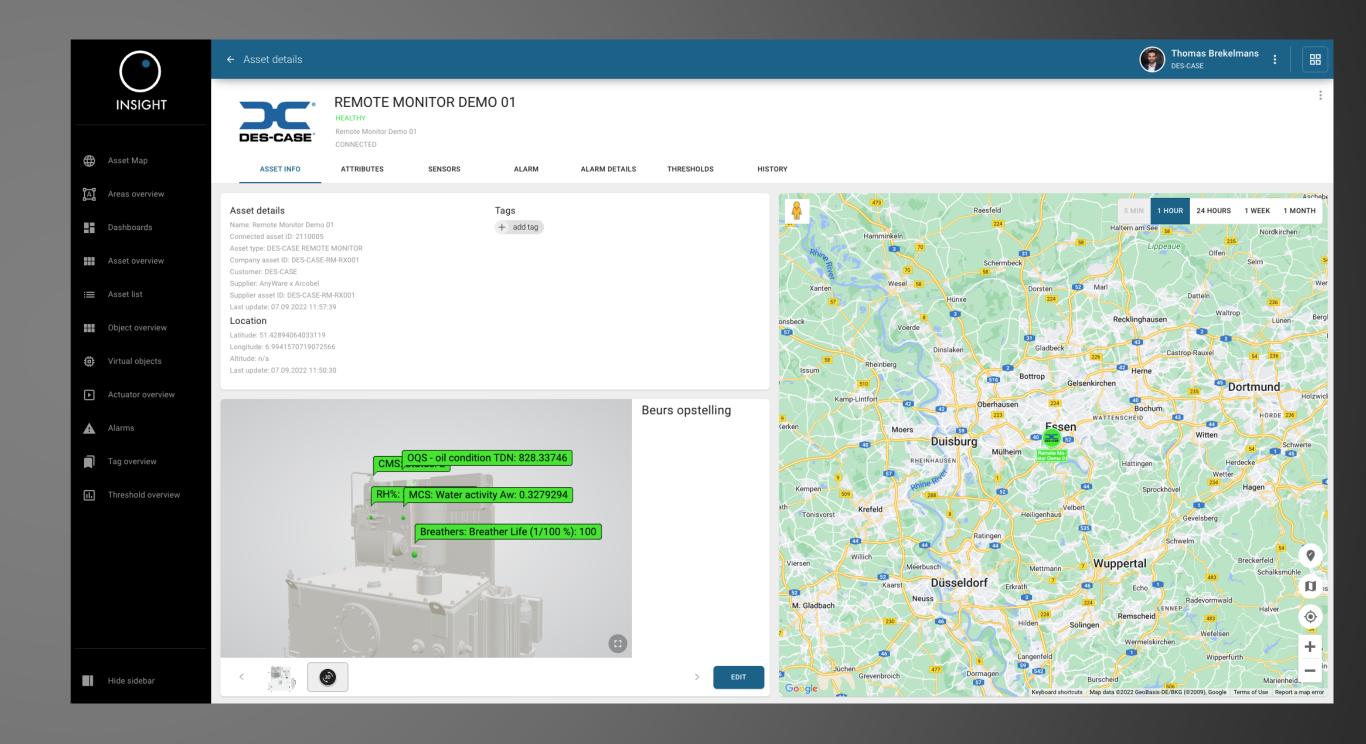

### ← Compare Assets

Sensors

| ₽ | Asset Map      |
|---|----------------|
| Ā | Areas overview |

 $\odot$ 

INSIGHT

- Dashboards
- Asset overview
- : Asset list
- Object overview
- 🔅 Virtual objects
- Actuator overview
- Alarms
- Tag overview
- II. Threshold overview