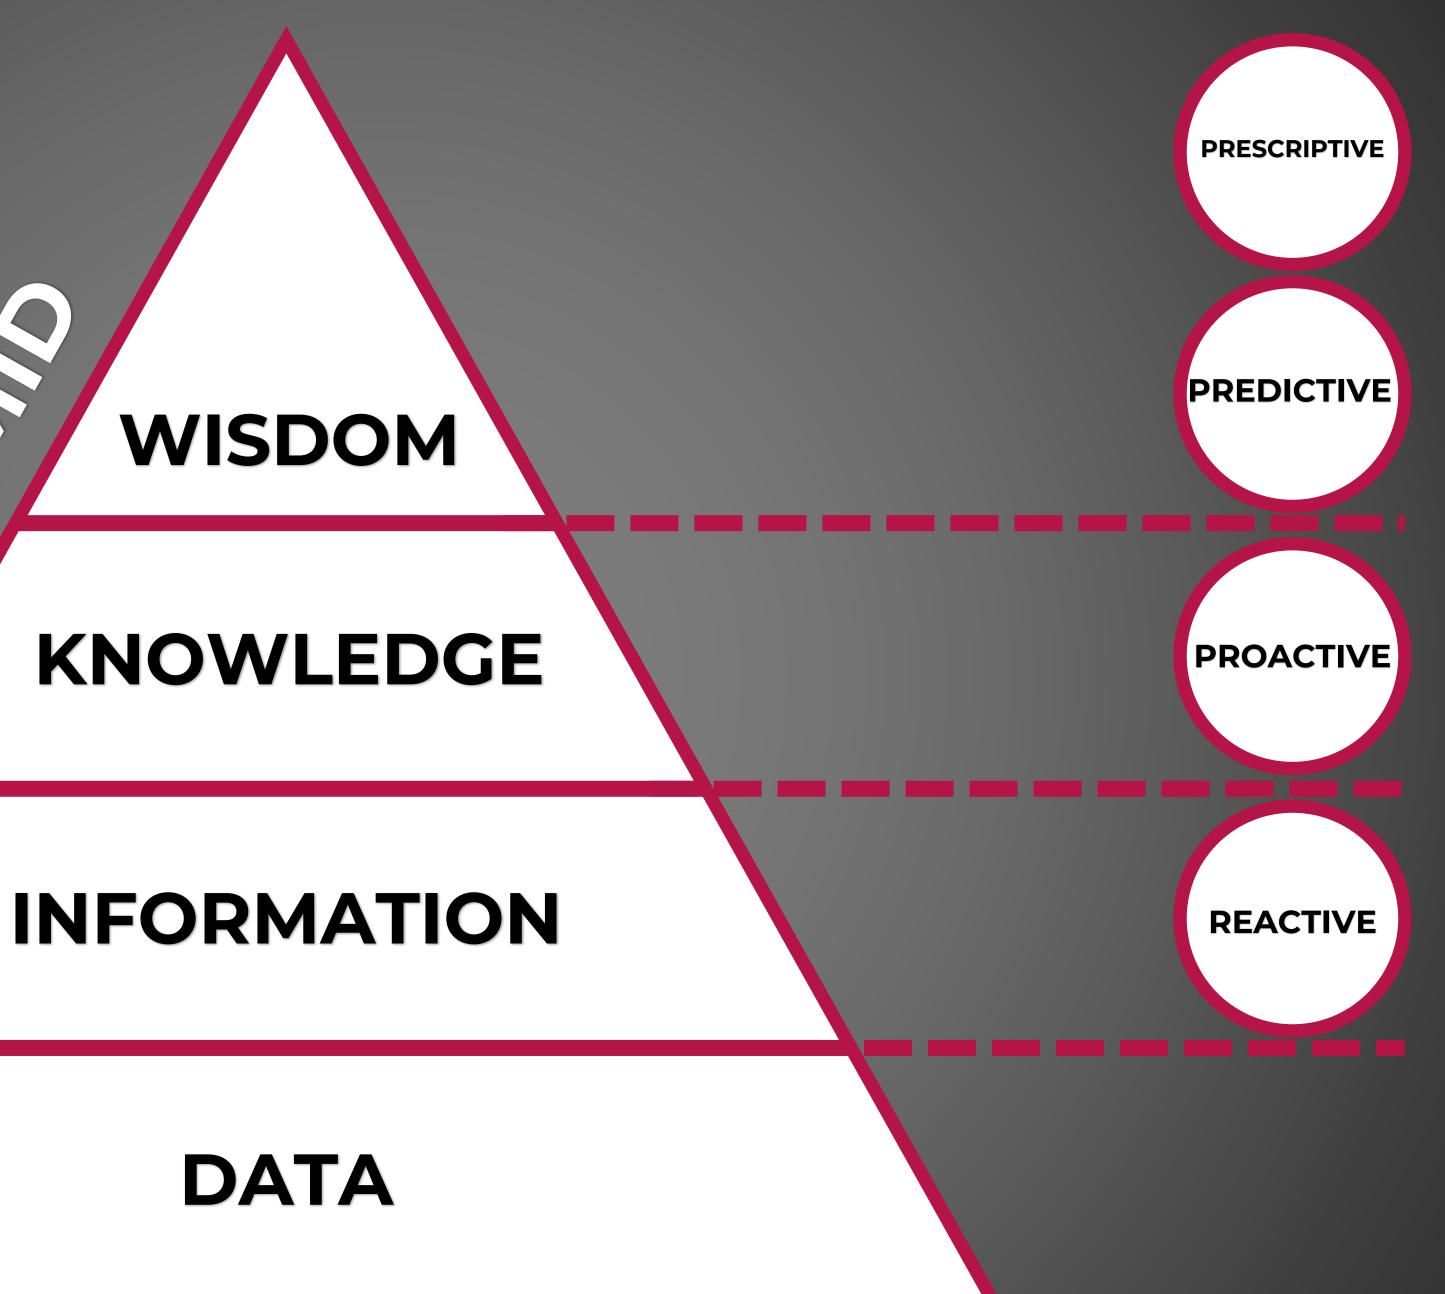

# DIGITAL TRANSFORMATION via IoT

REACTIVE

The Internet of things (IoT) is the network of devices, vehicles, and home appliances that contain electronics, software, actuators, and connectivity which allows these things to connect, interact and exchange data