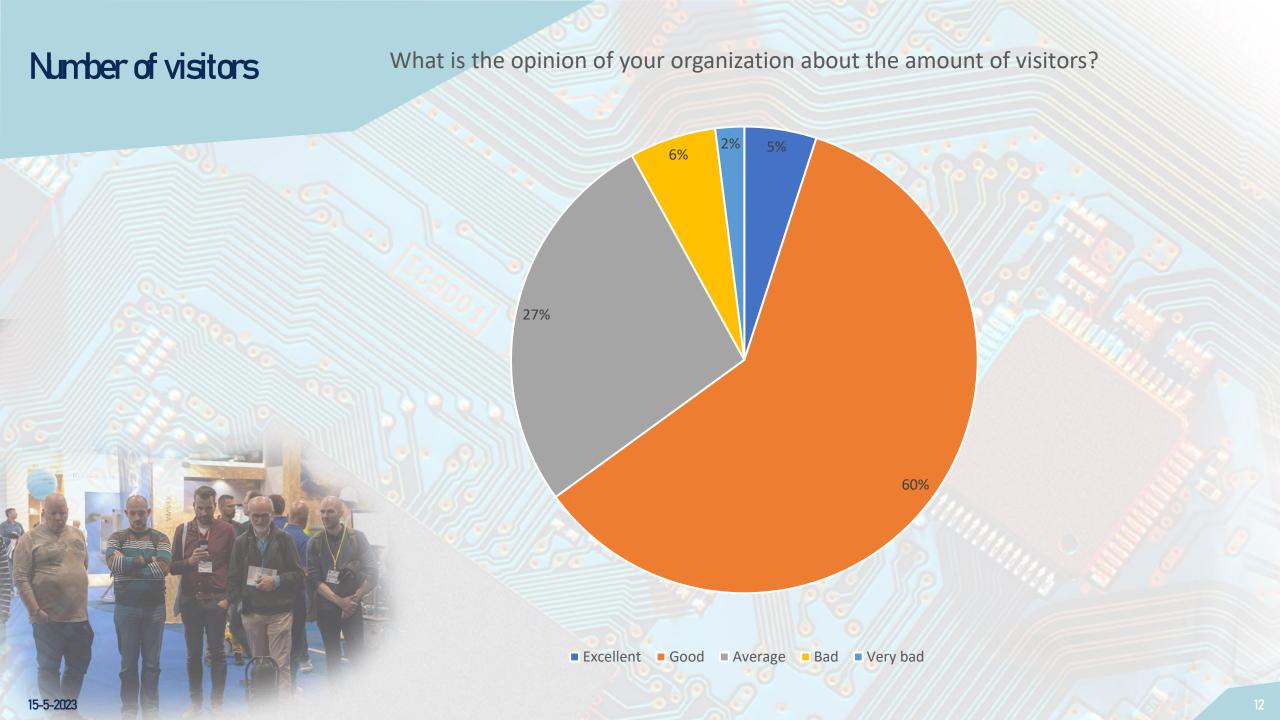

| 46 (overflow)  |
| Square meters / Exhibitor | 34     | 34     | 38             | 37             |



## **Target**

# Which of the aspects below is the main reason for you to visit the fair?



15-5-2023



15-5-2023

Do you think it is important that a conference program is organized at the fair?





#### How long have you visited the fair?





15-5-2023

What is your organization's opinion on the publicity campaign in the run-up to the fair?



#### Grades

| Visitors   | 2022 | 2018 | 2016 | 2014 |
|------------|------|------|------|------|
|            | 7,6  | 7,6  | 7,6  | 7,4  |
|            |      |      |      |      |
| Exhibitors | 2022 | 2018 | 2016 | 2014 |
|            | 7,5  | 7,2  | 7,3  | 6,7  |

15-5-2023

#### 134.467 unique visitors at the WoTS website in 2022





How many new business contacts did your organization make during the fair?







# Does your visit to World of Technology & Science meet your expectations?