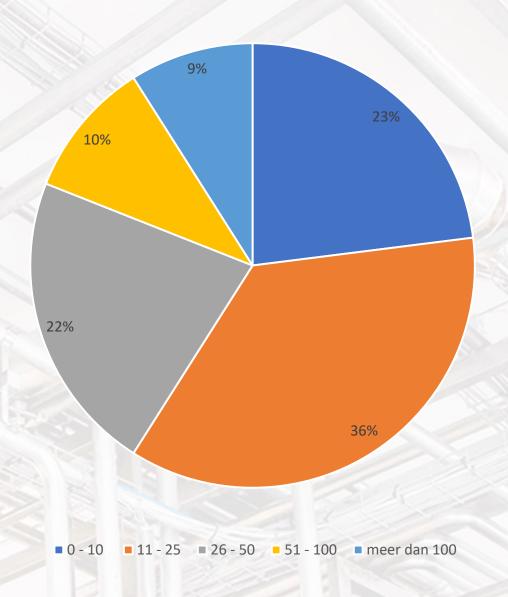

| 37             |



## **Target**

# Which of the aspects below is the main reason for you to visit the fair?



15-5-2023



15-5-2023

Do you think it is important that a conference program is organized at the fair?





#### How long have you visited the fair?





15-5-2023

What is your organization's opinion on the publicity campaign in the run-up to the fair?



#### Grades

| Visitors   | 2022 | 2018 | 2016 | 2014 |
|------------|------|------|------|------|
|            | 7,6  | 7,6  | 7,6  | 7,4  |
|            |      |      |      |      |
| Exhibitors | 2022 | 2018 | 2016 | 2014 |
|            | 7,5  | 7,2  | 7,3  | 6,7  |

15-5-2023

#### 134.467 unique visitors at the WoTS website in 2022





How many new business contacts did your organization make during the fair?







# Does your visit to World of Technology & Science meet your expectations?