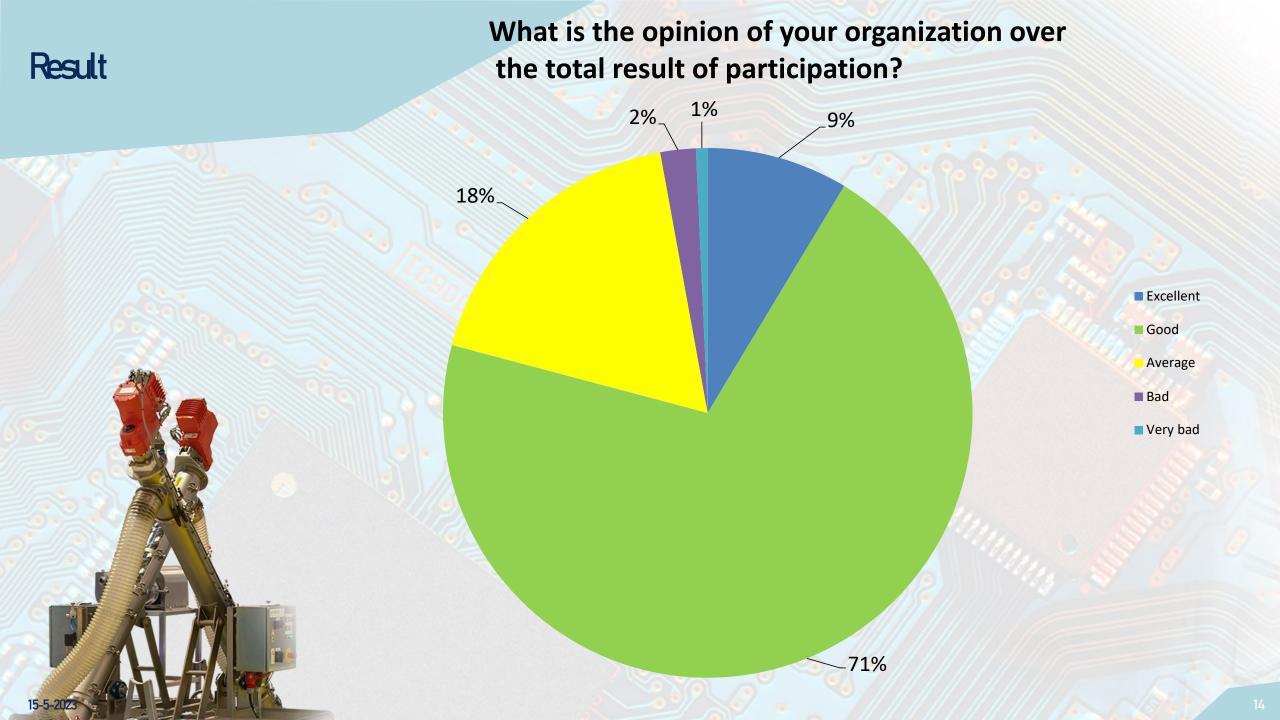

| 37             |



## **Target**

# Which of the aspects below is the main reason for you to visit the fair?



15-5-2023



15-5-2023

Do you think it is important that a conference program is organized at the fair?





#### How long have you visited the fair?





15-5-2023

What is your organization's opinion on the publicity campaign in the run-up to the fair?



#### Grades

| Visitors   | 2022 | 2018 | 2016 | 2014 |
|------------|------|------|------|------|
|            | 7,6  | 7,6  | 7,6  | 7,4  |
|            |      |      |      |      |
| Exhibitors | 2022 | 2018 | 2016 | 2014 |
|            | 7,5  | 7,2  | 7,3  | 6,7  |

15-5-2023

#### 134.467 unique visitors at the WoTS website in 2022





How many new business contacts did your organization make during the fair?







# Does your visit to World of Technology & Science meet your expectations?