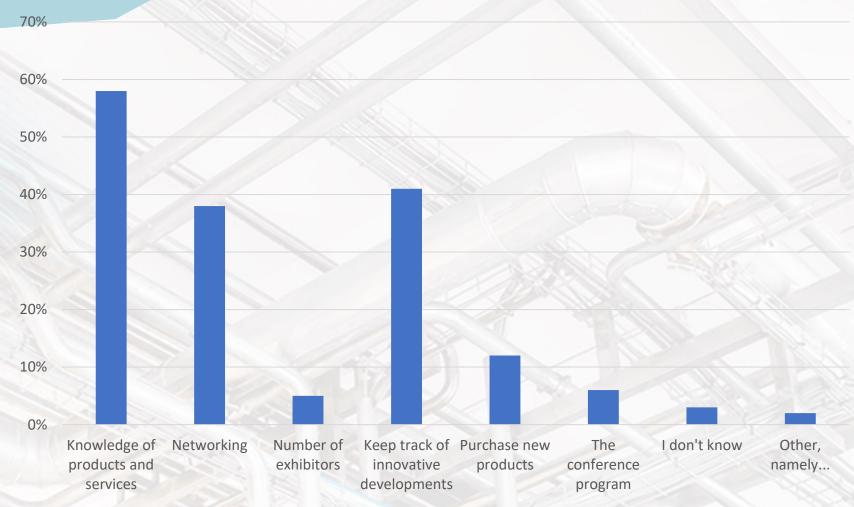

# Which of the aspects below is the main reason for you to visit the fair?

15-5-2023

15-5-2023

Do you think it is important that a conference program is organized at the fair?