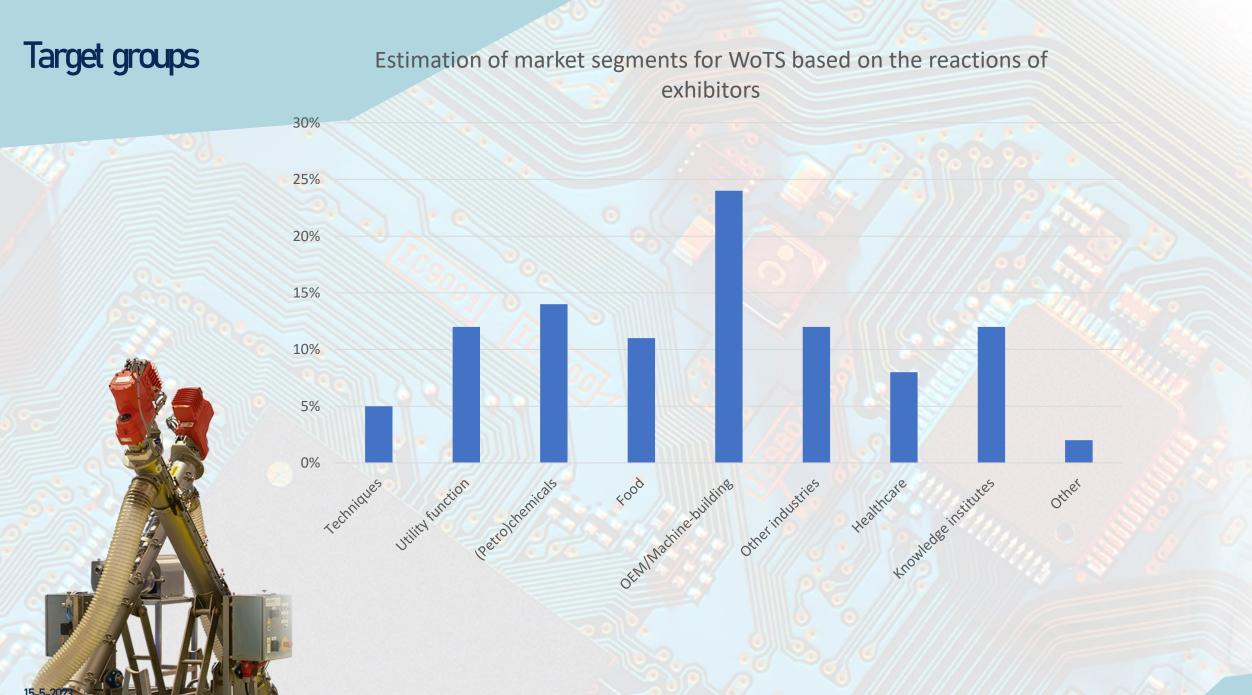

owcase a "regular" fair which is remarkably after corona.



| WoTS (basic figures)      | 2022   | 2018   | 2016           | 2014           |
|---------------------------|--------|--------|----------------|----------------|
| Registrations             | 19.250 | 28.463 | 24.560         | 26.702         |
| Visitors                  | 15.703 | 22.147 | 21.414         | 21.634         |
| Exhibitors                | 434    | 560    | 428            | 469            |
| Square meters             | 14.780 | 19.086 | 16.150         | 17.176         |
| Visitor / square meter    | 1,1    | 1,2    | 1,3 (overflow) | 1,3 (overflow) |
| Visitor / Exhibitor       | 36     | 40     | 50 (overflow)  | 46 (overflow)  |
| Square meters / Exhibitor | 34     | 34     | 38             | 37             |



## **Target**

# Which of the aspects below is the main reason for you to visit the fair?



15-5-2023



15-5-2023

Do you think it is important that a conference program is organized at the fair?





#### How long have you visited the fair?





15-5-2023

What is your organization's opinion on the publicity campaign in the run-up to the fair?



#### Grades

| Visitors   | 2022 | 2018 | 2016 | 2014 |
|------------|------|------|------|------|
|            | 7,6  | 7,6  | 7,6  | 7,4  |
|            |      |      |      |      |
| Exhibitors | 2022 | 2018 | 2016 | 2014 |
|            | 7,5  | 7,2  | 7,3  | 6,7  |

15-5-2023

#### 134.467 unique visitors at the WoTS website in 2022





How many new business contacts did your organization make during the fair?







# Does your visit t