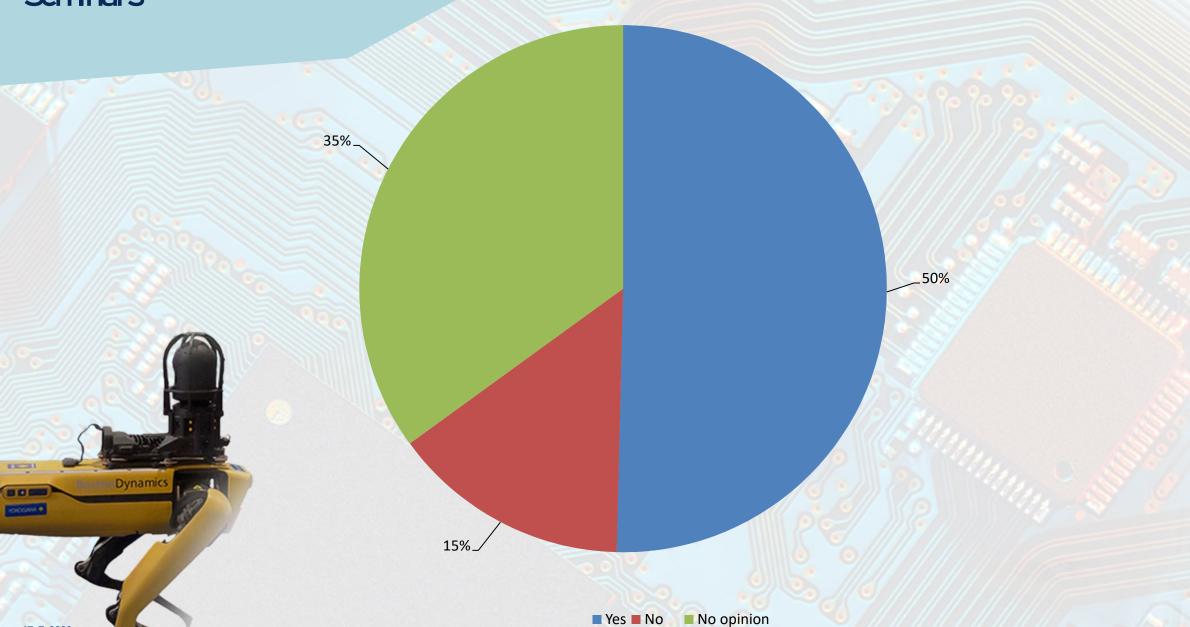

# Which of the aspects below is the main reason for you to visit the fair?

15-5-2023

15-5-2023

Do you think it is important that a conference program is organized at the fair?