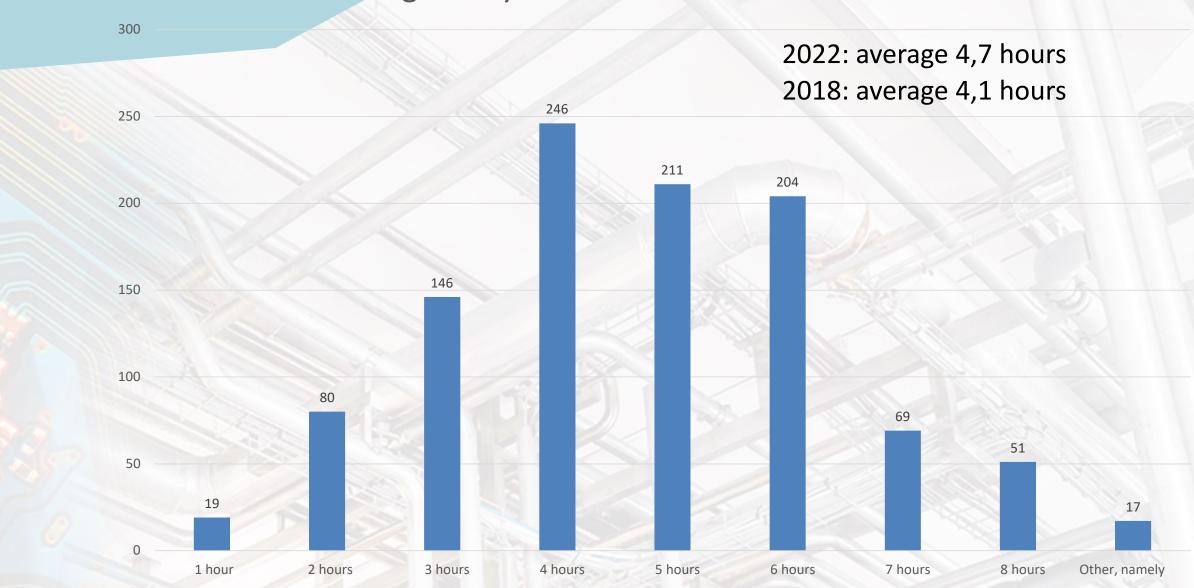

#### How long have you visited the fair?

15-5-2023

What is your organization's opinion on the publicity campaign in the run-up to the fair?