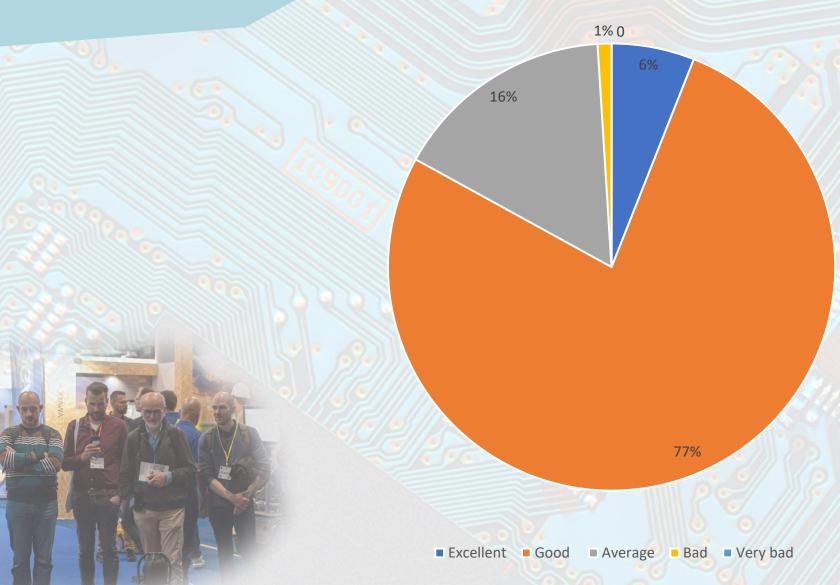

| 21.414         | 21.634         |
| Exhibitors                | 434    | 560    | 428            | 469            |
| Square meters             | 14.780 | 19.086 | 16.150         | 17.176         |
| Visitor / square meter    | 1,1    | 1,2    | 1,3 (overflow) | 1,3 (overflow) |
| Visitor / Exhibitor       | 36     | 40     | 50 (overflow)  | 46 (overflow)  |
| Square meters / Exhibitor | 34     | 34     | 38             | 37             |



## **Target**

# Which of the aspects below is the main reason for you to visit the fair?



15-5-2023



15-5-2023

Do you think it is important that a conference program is organized at the fair?





#### How long have you visited the fair?





15-5-2023

What is your organization's opinion on the publicity campaign in the run-up to the fair?



#### Grades

| Visitors   | 2022 | 2018 | 2016 | 2014 |
|------------|------|------|------|------|
|            | 7,6  | 7,6  | 7,6  | 7,4  |
|            |      |      |      |      |
| Exhibitors | 2022 | 2018 | 2016 | 2014 |
|            | 7,5  | 7,2  | 7,3  | 6,7  |

15-5-2023

#### 134.467 unique visitors at the WoTS website in 2022





How many new business contacts did your organization make during the fair?







# Does your visit to World of Technology & Science meet your expectations?