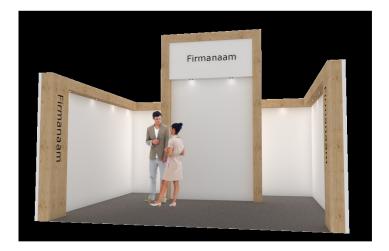

#### Wood construction Professional

The Professional stand can be expanded with various options for furniture and a kitchen unit. Due to the combination of various variations, possibilities and timber construction, this stand construction has a luxurious appearance. Our stand construction partner for these stands is Lasso Events.

The standard wooden construction 'Professional' consists of:

- Escolita carpet tiles color choice incl. cover foil;
- All walls and door panels in wooden construction 250 cm high in white flannel;
- If you want your walls in a different color, you can have this done in consultation with Lasso;
- Door panels;
- Coving frames 20x20 cm along the back and/or side wall in natural wood;
- Upright 20 x 50 cm at the ends of the back and/or side wall in natural wood;
- Eye-catching wall 400x200 cm, with cove construction all around in natural wood;
- Block at the top of the eye-catching wall for mentioning name in white;
- Painting work;
- 2x pendant spotlight on eye-catching wall;
- Recessed spots in coves along the back and/or side wall;
- 3 x company name on eye-catching wall and end walls in standard;
- Font and default color;
- Electricity; 3.5 kW main connection
- Costs for the visitor registration;
- Internet connection (WiFi)