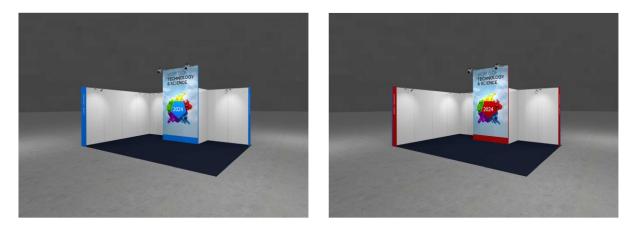

Optionally, the walls can be further equipped with printed cloths, screens, and more. View the example below:

Example prints on walls