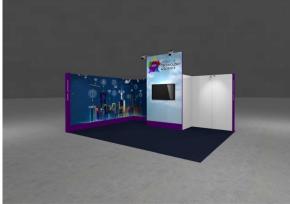

Optionally, the walls can be further equipped with printed cloths, screens, and more. View the example below:

Example prints on walls