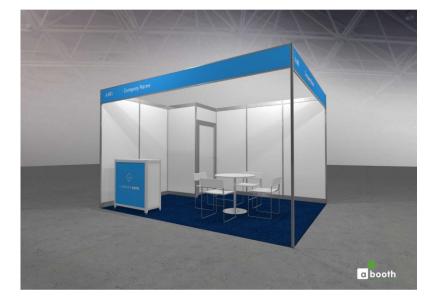

#### Basic Standard stand construction

The standard stand construction consists of the following parts:

- Carpet tiles, color of your choice from available colors;
- Partition walls 250 cm high, system white;
- Display frame in blue with white lettering of company name and stand number;
- Lockable storage of 2 x 1 meter. Stands smaller than 24 m2 have a storage of 1 x 1 meter;
- 1 spotlight per 4 m<sup>2</sup>, led 12 watt;
- Electricity; 3.5 kW main connection
- Costs for the visitor registration
- Internet connection (WiFi)