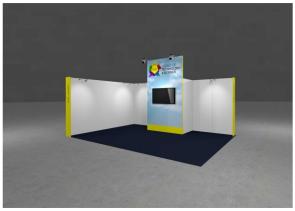

Optionally, the walls can be further equipped with printed cloths, screens, and more. View the example below:

Example prints on walls