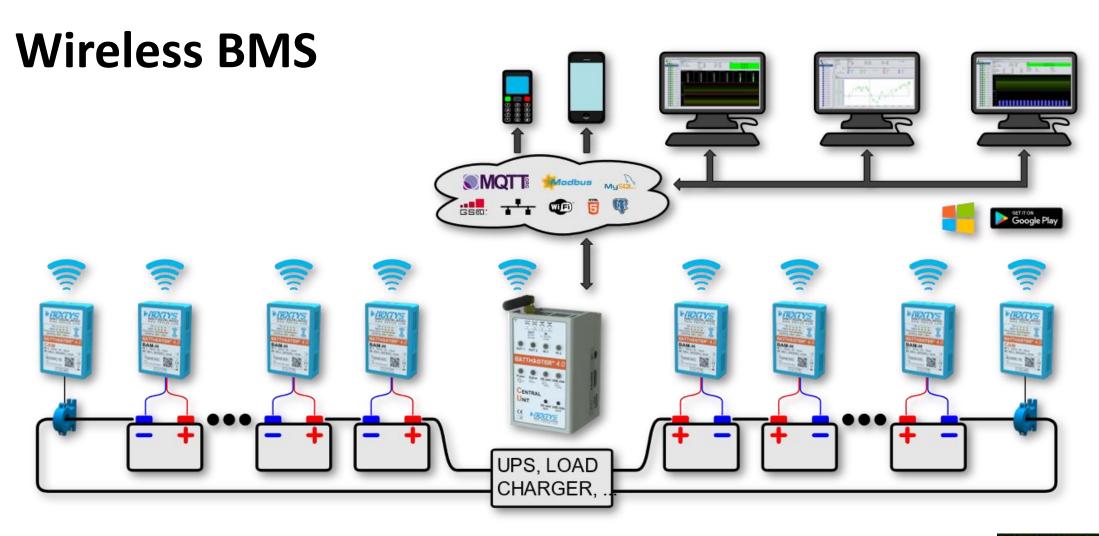

## Wireless BMS

No wiring between battery measurement modules (BMM) and BMS main unit. Communication is performed in RF

### **Advantages**

- Very easy and cost effective installation
- High number of batteries/ system possible
- Overall cost is lower than wired BMS
- No need of external power supply for the BMM
- Measurement modules are better isolated

#### **Drawbacks**

 Communication can be affected by heavy shielded environments