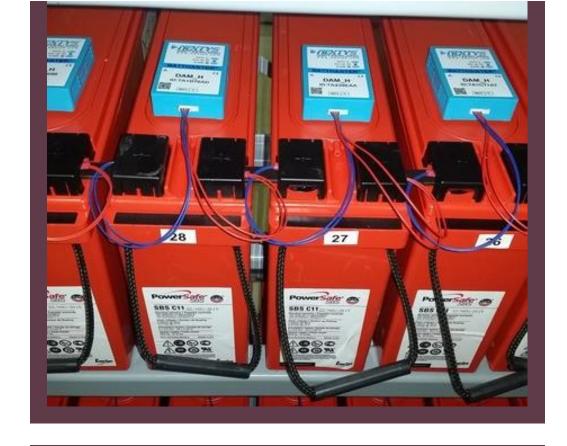

*

- communication is immune to the disturbances
- BMMs could be powered externally

#### **Drawbacks**

- important installation costs
- limited number of batteries /system
- possible failure of communication in case of cable interruption (single point of failure on each communication cable)
- some are preforming only multiple blocks measurement



## Wireless BMS

No wiring between battery measurement modules (BMM) and BMS main unit. Communication is performed in RF

### **Advantages**

- Very easy and cost effective installation
- High number of batteries/ system possible
- Overall cost is lower than wired BMS
- No need of external power supply for the BMM
- Measurement modules are better isolated

#### **Drawbacks**

 Communication can be affected by heavy shielded environments









## **Wireless BMS**

• 414 Batteries x 12V 92Ah



## **Measured values**



ENERGY STORAGE EVENT

12 februari 2019 NH Conference Centre Koningshof



Contact:

A&C Solutions BVBA,

sales@ac-solutions.be

www.battmaster.eu

Visit us here and get a live demo!