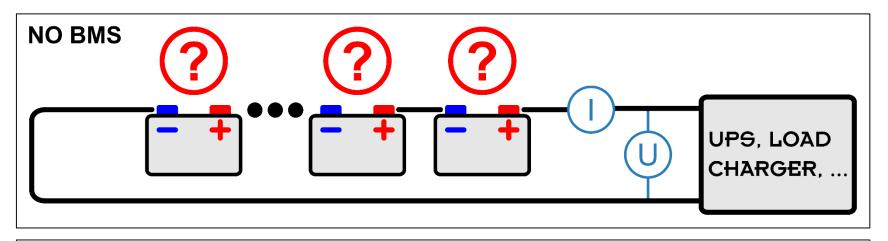

## No BMS vs. BMS....

12 februari 2019 NH Conference Centre Koningshof

- Current and Voltage
- Temperature
- Internal resistance
- Visual: Condition of the battery (no corrosion, leakage of electrolyte,...)

## A Lead Acid (VRLA) Battery Model

• There is no standardized battery model...

- Current, voltage, temperature and internal impedance measurement should be performed for each battery, allowing comparing each battery against the others
- Discharge cycles are counted
- Operating time is monitored
- Historical data allows battery failure prediction
- Comparative data between batteries of same system allow battery failure prediction