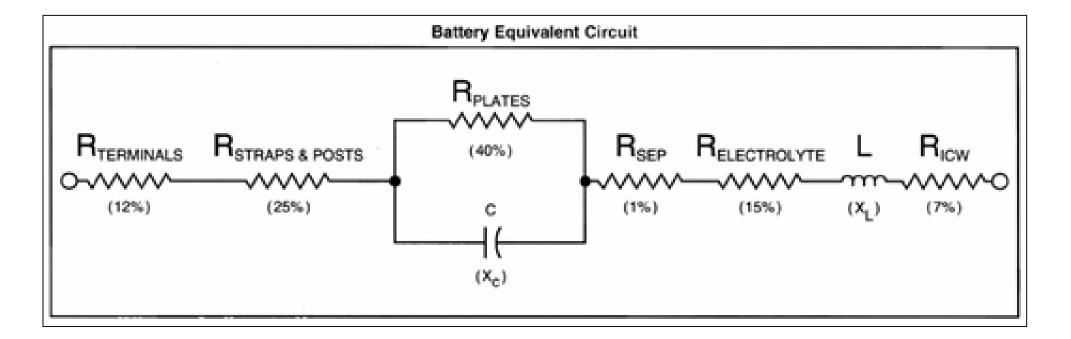

## A Lead Acid (VRLA) Battery Model

• There is no standardized battery model...

- Current, voltage, temperature and internal impedance measurement should be performed for each battery, allowing comparing each battery against the others
- Discharge cycles are counted
- Operating time is monitored
- Historical data allows battery failure prediction
- Comparative data between batteries of same system allow battery failure prediction