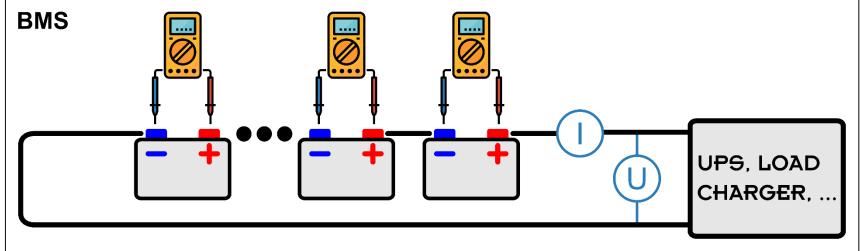

## No BMS vs. BMS....

12 februari 2019 NH Conference Centre Koningshof

- Current and Voltage
- Temperature
- Internal resistance
- Visual: Condition of the battery (no corrosion, leakage of electrolyte,...)

## A Lead Acid (VRLA) Battery Model

• There is no standardized battery model...

- Current, voltage, temperature and internal impedance measurement should be performed for each battery, allowing comparing each battery against the others
- Discharge cycles are counted
- Operating time is monitored
- Historical data allows battery failure prediction
- Comparative data between batteries of same system allow battery failure prediction