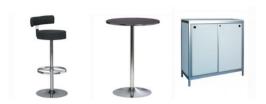

# Option 2 (furniture-set high)

This package includes:

- 2 x barstool 'Parona'. Colour: black
- 1 x table (high) 'Albaredo' Colour: black
- 1 x desk

## Option 3 (furniture-set low)

This package includes:

- 2 x barstool 'Parona'. Colour: black
- 1 x table (high) 'Albaredo' Colour: black
- 1 x desk