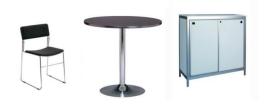

## Option1 (furniture-set low)

This packages includes:

- 4 x chair 'Asti' . Colour: black
- 1 x table 'Albaredi' 70. Colour: black
- 1 x desk