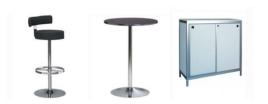

# Option 3 (furniture-set low)

This package includes:

- 2 x chair 'Maui'. Colour: white
- 1 x table 'Witerna'. Colour: white
- 1 x folder rack 'Spectro'. Colour: white