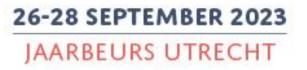

# Option1 (furniture-set low)

This packages includes:

- 4 x chair 'Asti' . Colour: black
- 1 x table 'Albaredi' 70. Colour: black
- 1 x desk