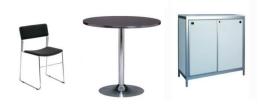

# Option 2 (furniture-set high)

This package includes:

- 2 x barstool 'Parona'. Colour: black
- 1 x table (high) 'Albaredo' Colour: black
- 1 x desk