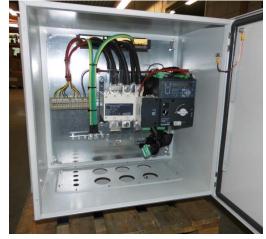

#### Watercooled transformers for several purposes

Cabinets with 3 phase transformer mounted in containers with analysing devices built acc. to UL