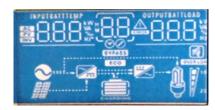

## **Energy storage**

Display shows energy flow

- WxDxH (mm) 410x220x740
- 71 kg