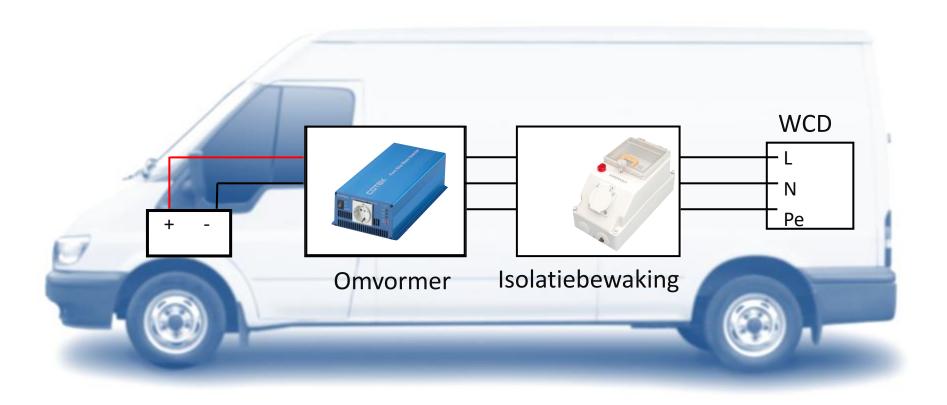

# Safe power supply for vehicles

Ballast transformer for UV lamps systems used for Water purification systems and Ballast water treatment systems

**Special transformers for Railway safety systems** 

Power switch over installation for prevention high/low voltages