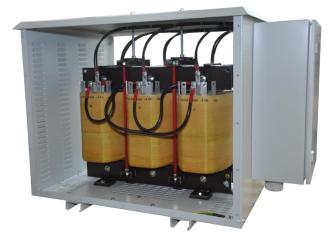

# Transformers, Cast Resin / Oil filled

- 100kVA 20 MVA
- < 52 kV

Oil filled

- 100kVA 10 MVA
- < 36 kV