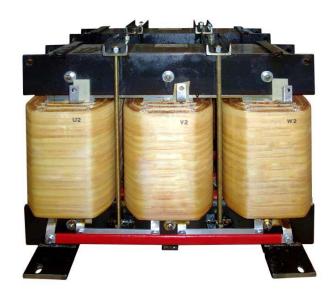

# Transformers, Cast Resin / Oil filled

- 100kVA 20 MVA
- < 52 kV

Oil filled

- 100kVA 10 MVA
- < 36 kV