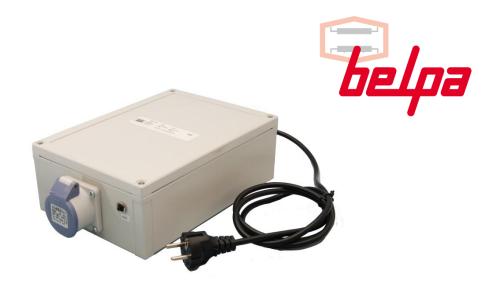

# Safe power supply for vehicles

Ballast transformer for UV lamps systems used for Water purification systems and Ballast water treatment systems

**Special transformers for Railway safety systems** 

Power switch over installation for prevention high/low voltages