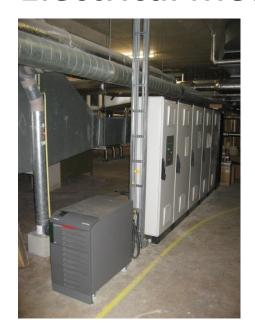

#### Watercooled transformers for several purposes

Cabinets with 3 phase transformer mounted in containers with analysing devices built acc. to UL