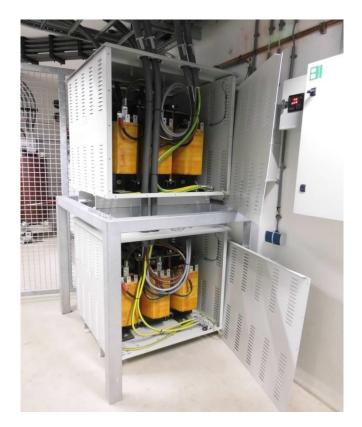

#### Watercooled transformers for several purposes

Cabinets with 3 phase transformer mounted in containers with analysing devices built acc. to UL