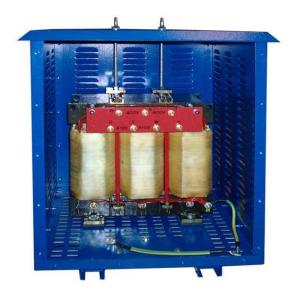

# Transformers, Cast Resin / Oil filled

- 100kVA 20 MVA
- < 52 kV

Oil filled

- 100kVA 10 MVA
- < 36 kV