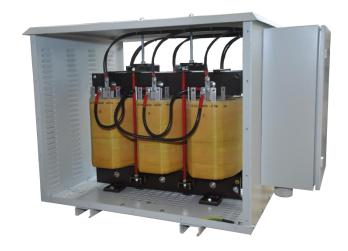

# Transformers, Dry, AN/AF cooled

# TRASF ECO

- Up to 1,5 MVA
- Skid mounting at Belpa
- Build on boxes, sensors, etc.