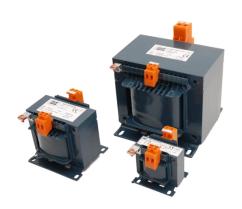

# Transformers, Cast Resin / Oil filled

- 100kVA 20 MVA
- < 52 kV

Oil filled

- 100kVA 10 MVA
- < 36 kV