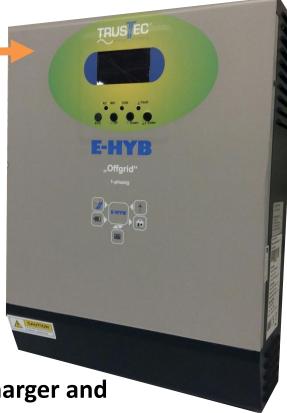

#### **Energy storage**

2016
Solar inverter with integ

Solar inverter with integrated battery charger and

**Grid inverter** 

Dimensions 5 kVA: WxDxH in mm: 438x120x550

## **Energy storage**

Display shows energy flow

- WxDxH (mm) 410x220x740
- 71 kg