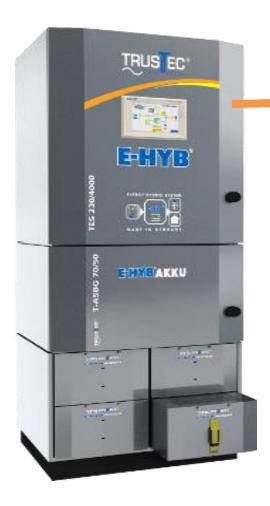

#### **Energy storage**

2016
Solar inverter with integ

Solar inverter with integrated battery charger and

**Grid inverter** 

Dimensions 5 kVA: WxDxH in mm: 438x120x550

## **Energy storage**

Display shows energy flow

- WxDxH (mm) 410x220x740
- 71 kg