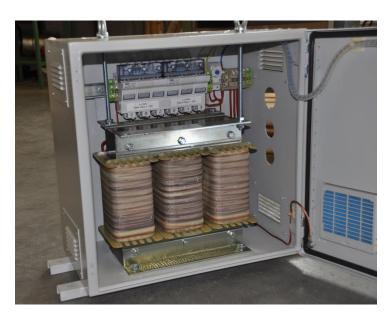

# Transformers, Cast Resin / Oil filled

- 100kVA 20 MVA
- < 52 kV

Oil filled

- 100kVA 10 MVA
- < 36 kV