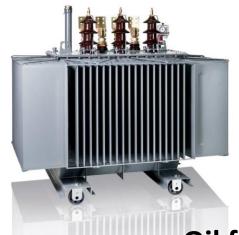

# Transformers, Cast Resin / Oil filled

- 100kVA 20 MVA
- < 52 kV

Oil filled

- 100kVA 10 MVA
- < 36 kV