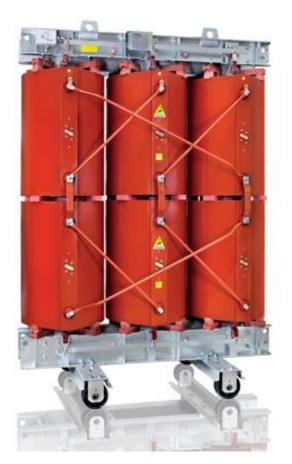

- Concepts for Electrical Safety in Medical used rooms including:
  - Transformer cabinets
  - Insulation monitoring and Visualization
  - Uninterruptable Power Supplies ( UPS )
- Energy Storage





## **Strategic partners**

- Bender (Benelux / Germany)
- Siel Energy & Safety (Italy)
- Trans Electro / Scandinavian Transformers (Denmark / Poland)
- Trasf Eco (Italy)
- Tesar (Italy)
- Trustec Energy (Germany)





# **Transformers / DC power**



#### **Belpa production facilities**

- Single phase / 3-phase
- DC systems
- Power < 35 kVA</li>







# Transformers, Dry, AN/AF cooled

# TRASF ECO

- Up to 1,5 MVA
- Skid mounting at Belpa
- Build on boxes, sensors, etc.







# Transformers, Cast Resin / Oil filled





- 100kVA 20 MVA
- < 52 kV



Oil filled

- 100kVA 10 MVA
- < 36 kV





#### **UPS**



- Small/medium/large
- 1 kVA to 1,2 MVA
- 19" modular
- Remote control











# **Inverters / converters / chargers**



 $AC \rightarrow DC$   $DC \rightarrow AC$ 







# Safe power supply for vehicles







Ballast transformer for UV lamps systems used for Water purification systems and Ballast water treatment systems











**Special transformers for Railway safety systems** 









Power switch over installation for prevention high/low voltages





# **Industrial projects**

#### Scheveningen harbour, shore power transformers







8x 305 kVA



# **Industrial projects**

#### Watercooled transformers for several purposes





Cabinets with 3 phase transformer mounted in containers with analysing devices built acc. to UL













#### **Electrical M