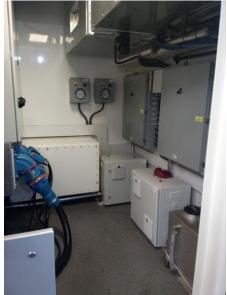

#### Watercooled transformers for several purposes

Cabinets with 3 phase transformer mounted in containers with analysing devices built acc. to UL