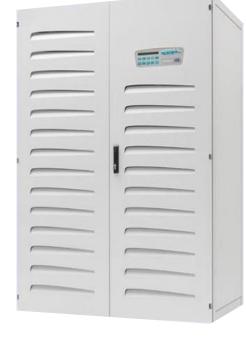

#### **UPS**

- Small/medium/large
- 1 kVA to 1,2 MVA
- 19" modular
- Remote control