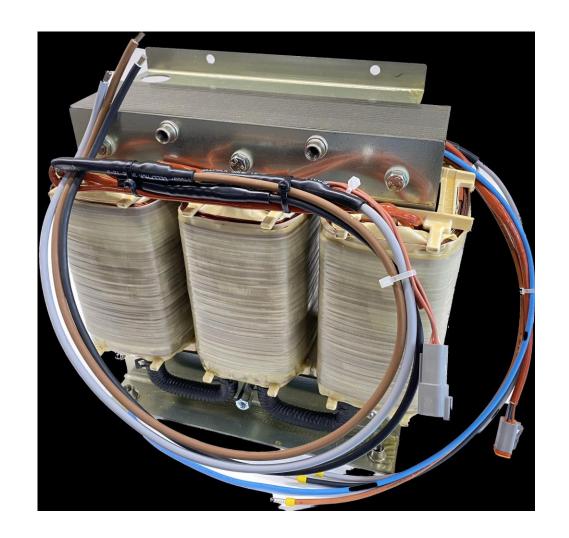

# Transformers, Dry, AN/AF cooled

# Transformers, Cast Resin / Oil filled

- 100kVA 20 MVA
- < 52 kV

Oil filled

- 100kVA 10 MVA
- < 36 kV