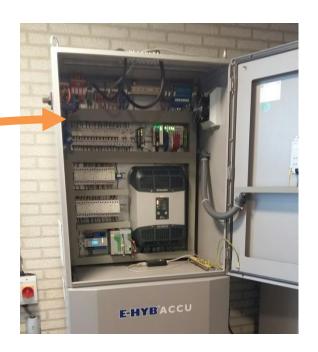

## **Energy storage**

2014 - 2016
Cabinet with switch over relays, protection and battery charger – inverter

#### **Energy storage**

2016
Solar inverter with integ

Solar inverter with integrated battery charger and

**Grid inverter** 

Dimensions 5 kVA: WxDxH in mm: 438x120x550

## **Energy storage**

Display shows energy flow

- WxDxH (mm) 410x220x740
- 71 kg