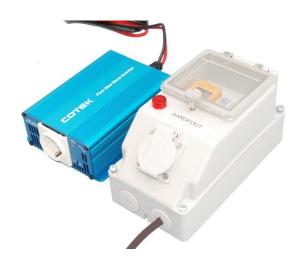

# **Inverters / converters / chargers**

 $AC \rightarrow DC$   $DC \rightarrow AC$ 

# Safe power supply for vehicles

Ballast transformer for UV lamps systems used for Water purification systems and Ballast water treatment systems

**Special transformers for Railway safety systems** 

Power switch over installation for prevention high/low voltages