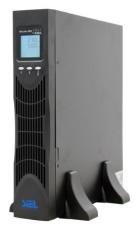

#### **UPS**

- Small/medium/large
- 1 kVA to 1,2 MVA
- 19" modular
- Remote control