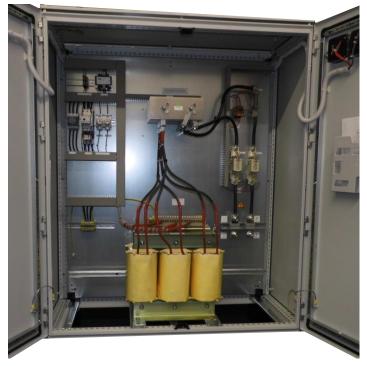

#### Watercooled transformers for several purposes

Cabinets with 3 phase transformer mounted in containers with analysing devices built acc. to UL