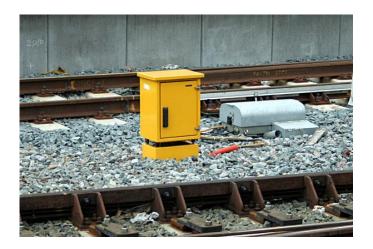

# Safe power supply for vehicles

Ballast transformer for UV lamps systems used for Water purification systems and Ballast water treatment systems

**Special transformers for Railway safety systems** 

Power switch over installation for prevention high/low voltages