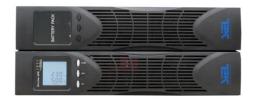

#### **UPS**

- Small/medium/large
- 1 kVA to 1,2 MVA
- 19" modular
- Remote control