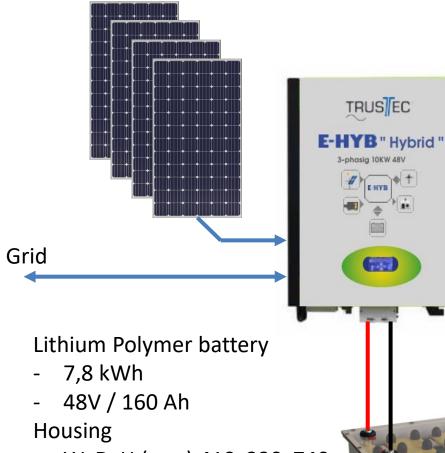

#### **Energy storage**

2016
Solar inverter with integ

Solar inverter with integrated battery charger and

**Grid inverter** 

Dimensions 5 kVA: WxDxH in mm: 438x120x550

## **Energy storage**

Display shows energy flow

- WxDxH (mm) 410x220x740
- 71 kg