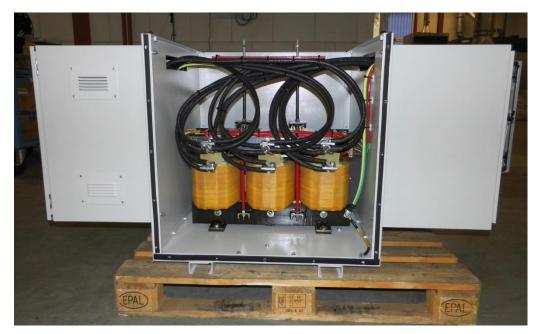

# Transformers, Dry, AN/AF cooled

# TRASF ECO

- Up to 1,5 MVA
- Skid mounting at Belpa
- Build on boxes, sensors, etc.