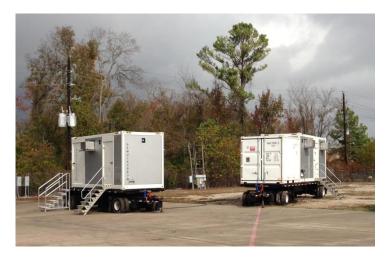

#### Watercooled transformers for several purposes

Cabinets with 3 phase transformer mounted in containers with analysing devices built acc. to UL