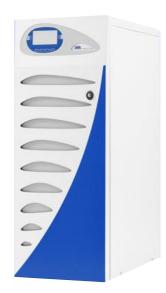

#### **UPS**

- Small/medium/large
- 1 kVA to 1,2 MVA
- 19" modular
- Remote control